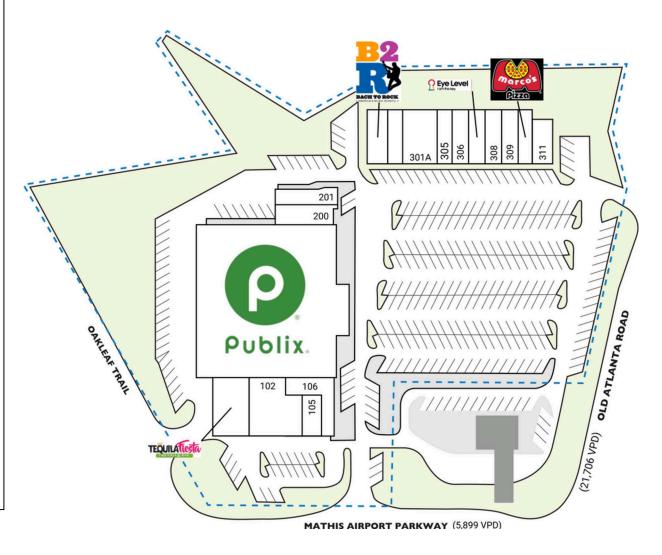

## **VILLAGE SHOPPES AT WINDERMERE**

| SPACE         | TENANT                            | SQ. FT.   |
|---------------|-----------------------------------|-----------|
| Shad I        | Regions Bank                      |           |
| 100           | Tequila Fiesta Mexican Restaurant | 4,000 SF  |
| 102           | Desi Chowrastha                   | 3,979 SF  |
| 105           | Vitality Bowls                    | 1,005 SF  |
| 106           | Windermere Orthodontics           | 2,691 SF  |
| 150           | Publix                            | 39,203 SF |
| 200           | Elite Nail Spa                    | 2,200 SF  |
| 201           | Green Cleaners                    | 1,800 SF  |
| 300           | Bach to Rock                      | 2,800 SF  |
| 301A          | Elle B Gifts                      | 3,150 SF  |
| 302           | Beauty Salon of Windmere          | 1,400 SF  |
| 305           | Weight Loss MD                    | 1,050 SF  |
| 306           | Premier Martial Arts              | 2,100 SF  |
| 307           | Eye Level Learning Center         | 1,400 SF  |
| 308           | Windermere Optique                | 1,750 SF  |
| 309           | Family Dentistry After Hours      | 1,890 SF  |
| 310           | Marco's Pizza                     | 1,400 SF  |
| 311           | WnB Factory                       | 1,624 SF  |
| TOTAL SQ. FT. |                                   | 73,442    |
| SITE LEGEND   |                                   |           |
| Available     |                                   |           |