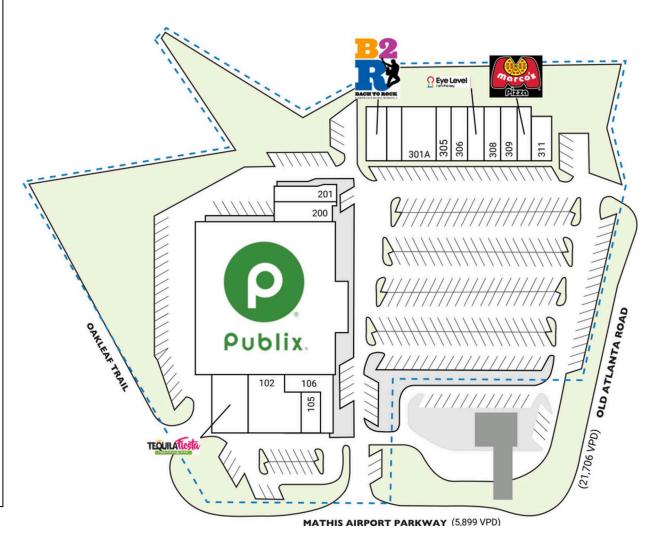

#### MAJOR TENANT(S)

Publix Bach to Rock WnB Factory Marco's Pizza

#### LOCATION

3120-3130 Mathis Airport Pkwy | Suwanee, GA 30024

#### PROPERTY HIGHLIGHTS

- 73,420-square-foot shopping center anchored by Publix with Marco's Pizza and Bach to Rock
- Population exceeds 66,700 in a three-mile radius with an average household income greater than \$196,100
- Located at the intersection of Mathis Airport Parkway (5,800 VPD) and Old Atlanta Road (21,700 VPD)

## **VILLAGE SHOPPES AT WINDERMERE**

| SPACE       | TENANT                            | SQ. FT.   |  |  |  |
|-------------|-----------------------------------|-----------|--|--|--|
| Shad I      | Regions Bank                      |           |  |  |  |
| 100         | Tequila Fiesta Mexican Restaurant | 4,000 SF  |  |  |  |
| 102         | Desi Chowrastha                   | 3,979 SF  |  |  |  |
| 105         | Vitality Bowls                    | 1,005 SF  |  |  |  |
| 106         | Windermere Orthodontics           | 2,691 SF  |  |  |  |
| 150         | Publix                            | 39,203 SF |  |  |  |
| 200         | Elite Nail Spa                    | 2,200 SF  |  |  |  |
| 201         | Green Cleaners                    | 1,800 SF  |  |  |  |
| 300         | Bach to Rock                      | 2,800 SF  |  |  |  |
| 301A        | Elle B Gifts                      | 3,150 SF  |  |  |  |
| 302         | Beauty Salon of Windmere          | 1,400 SF  |  |  |  |
| 305         | Weight Loss MD                    | 1,050 SF  |  |  |  |
| 306         | Premier Martial Arts              | 2,100 SF  |  |  |  |
| 307         | Eye Level Learning Center         | 1,400 SF  |  |  |  |
| 308         | Windermere Optique                | 1,750 SF  |  |  |  |
| 309         | Family Dentistry After Hours      | 1,890 SF  |  |  |  |
| 310         | Marco's Pizza                     | 1,400 SF  |  |  |  |
| 311         | WnB Factory                       | 1,624 SF  |  |  |  |
| TOTAL       | 73,442                            |           |  |  |  |
| SITE LEGEND |                                   |           |  |  |  |
| Available   |                                   |           |  |  |  |