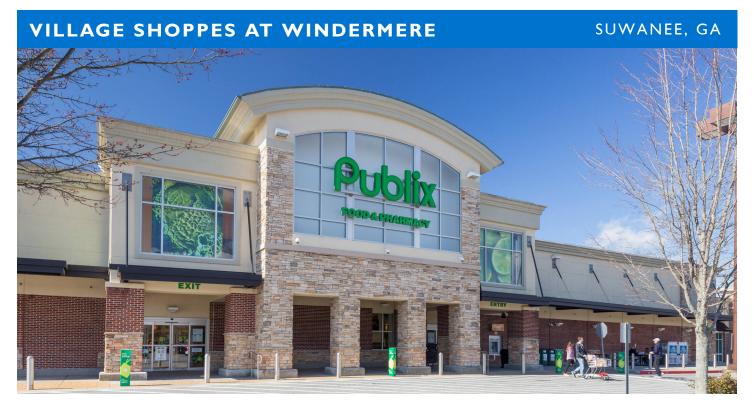

#### LOCATION

3120-3130 Mathis Airport Pkwy | Suwanee, GA 30024

#### PROPERTY HIGHLIGHTS

- 73,420-square-foot shopping center anchored by Publix with Marco's Pizza and Bach to Rock
- Population exceeds 66,700 in a three-mile radius with an average household income greater than \$196,100
- Located at the intersection of Mathis Airport Parkway (5,800 VPD) and Old Atlanta Road (21,700 VPD)