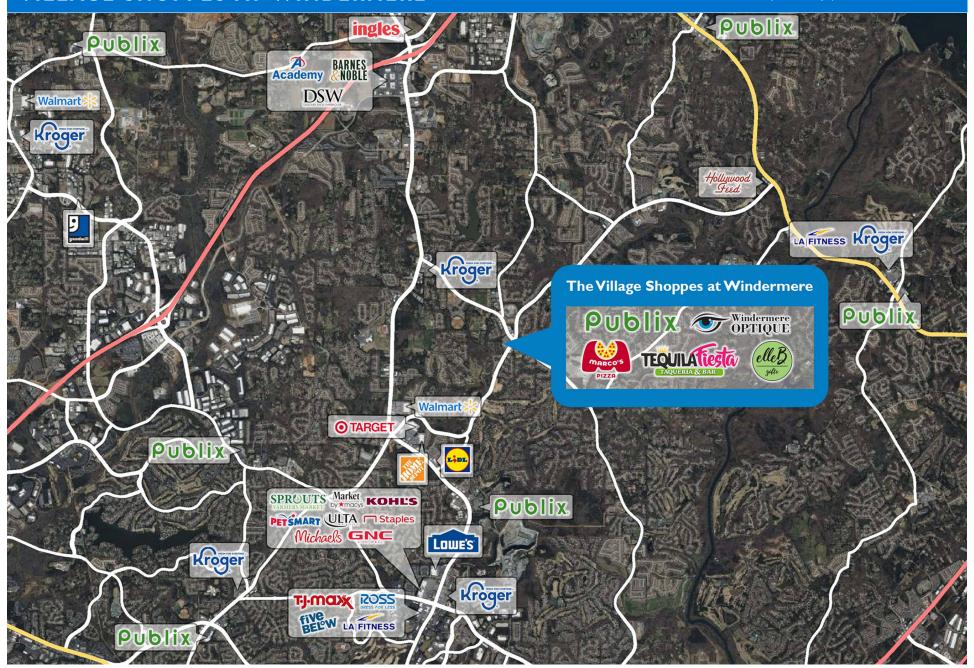

#### PROPERTY HIGHLIGHTS

- 73,420-square-foot shopping center anchored by Publix with Marco's Pizza and Bach to Rock
- Population exceeds 66,700 in a three-mile radius with an average household income greater than \$196,100
- Located at the intersection of Mathis Airport Parkway (5,800 VPD) and Old Atlanta Road (21,700 VPD)