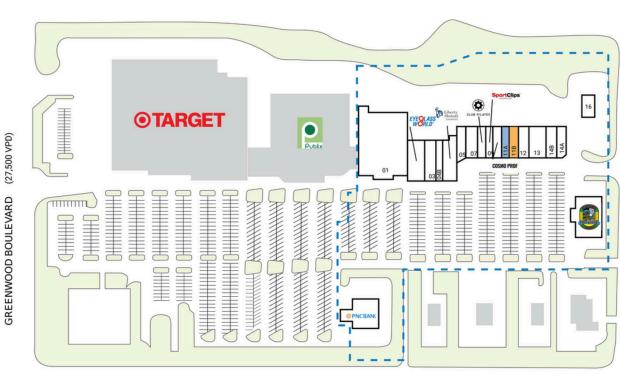

## SHOPPES AT LAKE MARY

| 4215 W. Lake Mary Boulev | vard   Lake Mary, FL 32746 |
|--------------------------|----------------------------|
|                          |                            |

| SPACE                                                       | TENANT                    | SQ. FT.   |  |
|-------------------------------------------------------------|---------------------------|-----------|--|
| SHAD                                                        | Publix/Target             |           |  |
| 01                                                          | HomeSense                 | 23,942 SF |  |
| 02                                                          | Eyeglass World            | 4,500 SF  |  |
| 03                                                          | Keke's Restaurant         | 4,500 SF  |  |
| 04A                                                         | Liberty Mutual            | 3,292 SF  |  |
| 04B                                                         | Premium Properties RE     | 1,644 SF  |  |
| 05                                                          | Huey Magoos               | 1,800 SF  |  |
| 07                                                          | Hollywood Houndz          | 4,000 SF  |  |
| 08                                                          | Club Pilates              | 2,400 SF  |  |
| 09                                                          | Sport Clips               | 1,600 SF  |  |
| 10                                                          | CosmoProf                 | 2,400 SF  |  |
| HA                                                          | COMING AVAILABLE          | 1,200 SF  |  |
| HB                                                          | AVAILABLE                 | 2,000 SF  |  |
| 12                                                          | Classic Dental            | 2,400 SF  |  |
| 13                                                          | Don Julio Mexican Kitchen | 3,200 SF  |  |
| I4A                                                         | SoFresh                   | 1,600 SF  |  |
| I4B                                                         | Beaute Nest Polish & Spa  | 1,600 SF  |  |
| 15                                                          | Gator's Dockside          | 7,700 SF  |  |
| 16                                                          | Jeremiahs Italian Ice     | 988 SF    |  |
| 17                                                          | PNC Bank                  | 3,468 SF  |  |
| TOTAL SQ. FT.                                               |                           | 74,234    |  |
| SITE LEGEND                                                 |                           |           |  |
| Available Occupied<br>Leased (not occupied) Owned by Others |                           |           |  |