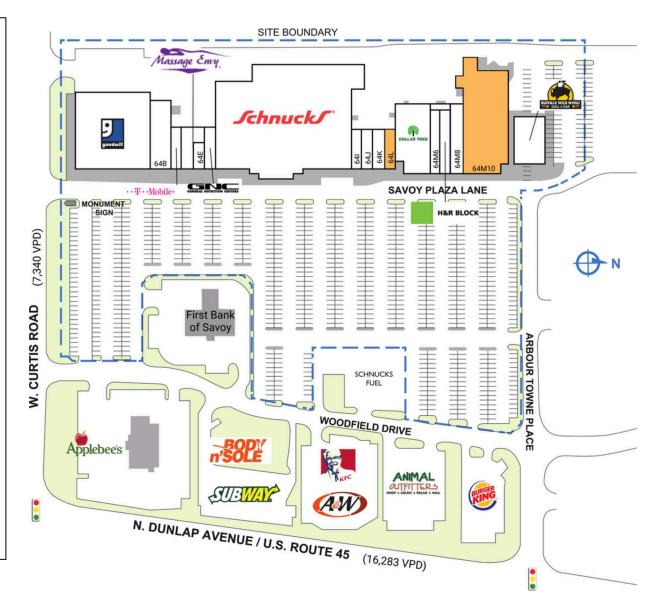

## SAVOY PLAZA

| SPACE                                                       | TENANT               | SQ. FT.   |
|-------------------------------------------------------------|----------------------|-----------|
| SHADI                                                       | First Bank of Savoy  |           |
| SHAD2                                                       | Schnucks Fuel        |           |
| 64A                                                         | Goodwill             | 22,500 SF |
| 64B                                                         | Korean BBQ           | 5,320 SF  |
| 64C                                                         | T-Mobile             | 1,440 SF  |
| 64D                                                         | Massage Envy         | 3,138 SF  |
| 64E                                                         | Swerve               | 1,000 SF  |
| 64F                                                         | GNC                  | 1,600 SF  |
| 64G                                                         | Schnucks             | 57,560 SF |
| 641                                                         | Vinny's By The Slice | 1,520 SF  |
| 64J                                                         | Star Nails           | 1,672 SF  |
| 64K                                                         | 101 Tobacco Shop     | 2,025 SF  |
| 64L                                                         | AVAILABLE            | 1,600 SF  |
| 64M10                                                       | AVAILABLE            | 17,434 SF |
| 64M3                                                        | Dollar Tree          | 9,332 SF  |
| 64M50                                                       | Buffalo Wild Wings   | 6,160 SF  |
| 64M6                                                        | Emma's Eatery        | 1,600 SF  |
| 64M7                                                        | H&R Block            | 2,733 SF  |
| 64M8                                                        | Smoky's House BBQ    | 3,990 SF  |
| TOTAL SQ. FT. 140,62                                        |                      |           |
| SITE LEGEND                                                 |                      |           |
| Available Occupied<br>Leased (not occupied) Owned by Others |                      |           |