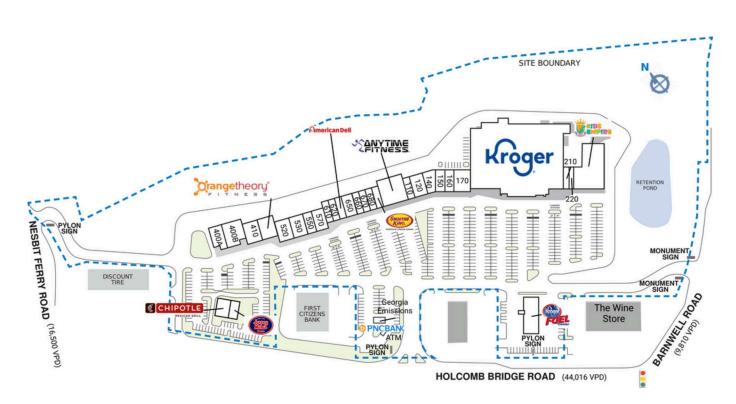

## **RIVERMONT STATION**

| SPACE | TENANT             | SQ. FT.  | 110 Hair Impressions                 | 1,059 SF  | 230  | Kids Empire               | 10,600 SF | 620 PostalAnnex           | 1,300 SF | SITE LEGEND           |
|-------|--------------------|----------|--------------------------------------|-----------|------|---------------------------|-----------|---------------------------|----------|-----------------------|
| А     | Chipotle           | 2,350 SF | 120 Bali Nails                       | 2,525 SF  | 400A | Perfect Cleaners          | 1,800 SF  | 630 American Deli         | 1,300 SF |                       |
| ATM   | PNC Bank           |          | 140 Elite Aesthetics Beauty & Medspa | 1,814 SF  | 400B | Moon Indian Cuisine       | 4,200 SF  | 650 Rivermont Dental Care | 2,600 SF | Available             |
| В     | Jersey Mike's Subs | 1,400 SF | 150 Yummy Chinese                    | 1,654 SF  | 410  | Free Spirit Salon         | 3,265 SF  | 660 Smoke Factory         | 1,300 SF | Occupied              |
| кі    | Georgia Emissions  |          | 160 Al's Threading and Waxing        | 1,630 SF  | 430  | Orangetheory Fitness      | 2,960 SF  | 670 Ginger Yums Sip Shop  | 1,300 SF | Leased (not occupied) |
| KFUEL | Kroger Fuel        |          | 170 Dancefx and Dancestyle           | 4,225 SF  | 520  | Mona Lisa Pizzeria        | 2,764 SF  | 680 Winton Chiropractic   | 1,300 SF | Owned by Others       |
| Shadl | Chick-Fil-A        |          | 200 Kroger                           | 58,261 SF | 530  | Karate for Kids           | 2,600 SF  | 690 Smoothie King         | 1,300 SF | Site Boundary         |
| Shad2 | The Wine Store     |          | 210 Navy Recruiting                  | 1,043 SF  | 550  | Snook's Grill & Cocktails | 1,905 SF  | TOTAL SQ. FT.             | 128,123  |                       |
| Shad3 | Dylan Investments  |          | 220 My CBD Organics                  | 1,043 SF  | 570  | El Potrillo               | 2,925 SF  |                           |          |                       |
| 100   | Anytime Fitness    | 6,400 SF |                                      |           | 610  | Bowl-Shi                  | 1,300 SF  |                           |          |                       |
|       |                    |          |                                      |           |      |                           |           |                           |          |                       |