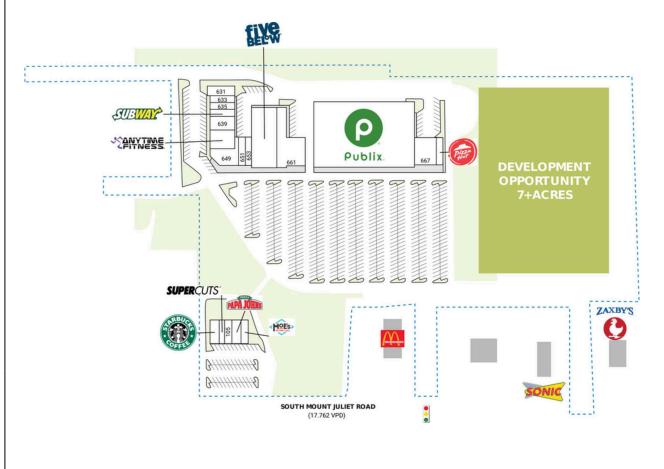

## **PROVIDENCE COMMONS**

| SPACE         | TENANT                   | SQ. FT.   |
|---------------|--------------------------|-----------|
| 101           | Starbucks                | 1,938 SF  |
| 103           | Supercuts                | 1,050 SF  |
| 105           | No. I Chinese            | 1,329 SF  |
| 107           | Papa John's Pizza        | 1,298 SF  |
| 109           | Moe's Southwest Grill    | 2,398 SF  |
| 631           | Southeastern Dental      | 2,147 SF  |
| 633           | Pride Cleaners           | 1,403 SF  |
| 635           | Farm Bureau Insurance    | 1,403 SF  |
| 637           | Subway                   | 1,754 SF  |
| 639           | Diamond Academy of Dance | 2,455 SF  |
| 645           | Anytime Fitness          | 4,396 SF  |
| 649           | Mori Mori                | 3,134 SF  |
| 65 I          | PostalAnnex              | 1,603 SF  |
| 653           | Nails 1st                | 1,600 SF  |
| 655           | Five Below               | 12,287 SF |
| 661           | Salons by JC             | 9,306 SF  |
| 665           | Publix                   | 54,340 SF |
| 667           | Precision Eye Care       | 5,079 SF  |
| 673           | Pizza Hut                | 1,217 SF  |
| TOTAL SQ. FT. |                          | 110,137   |
| SITE LEGEND   |                          |           |
| Available     |                          |           |