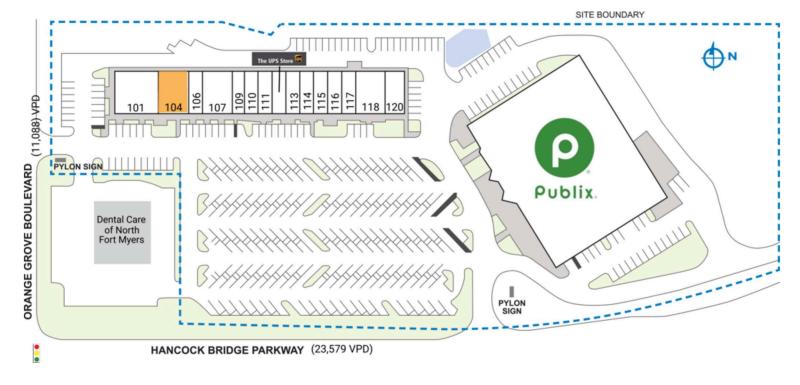

## **ORANGE GROVE SHOPPING CENTER**

| SPACE | TENANT                | SQ. FT.  | IIO Ditto Boutique           | 1,200 SF | 116 | Tobacco & Vape   | 1,200 SF  |
|-------|-----------------------|----------|------------------------------|----------|-----|------------------|-----------|
| 101   | Florida Autism Center | 3,900 SF | III Trendsetters Barber Shop | 1,200 SF | 117 | Hair Shapers     | 1,200 SF  |
| 104   | AVAILABLE             | 2,400 SF | 112 The UPS Store            | 1,200 SF | 118 | Pu Thai          | 2,400 SF  |
| 106   | Quench'd              | 1,200 SF | 113 Chinatown Restaurant     | 1,200 SF | 120 | Pizza Connection | 1,500 SF  |
| 107   | Monte Alban           | 2,554 SF | 114 Nail Art                 | 1,200 SF | 200 | Publix           | 44,265 SF |
| 109   | Liberty Tax and Loans | 1,046 SF | 115 Hibachi Express III      | 1,200 SF | тот | AL SQ. FT.       | 68,865    |