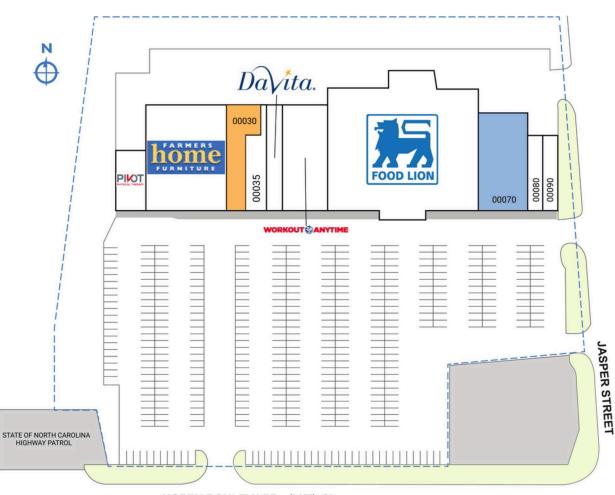

## NORTHSIDE PLAZA

| SPACE TENANT                                                                                                                   | SQ. FT.   |
|--------------------------------------------------------------------------------------------------------------------------------|-----------|
| 00010 Pivot Physical Therapy and Wellness<br>Center of Clinton                                                                 | 3,200 SF  |
| 00020 Farmers Home Furniture                                                                                                   | 15,000 SF |
| 00030 AVAILABLE                                                                                                                | 3,980 SF  |
| 00035 The Performing Arts School                                                                                               | 2,780 SF  |
| 00040 DaVita Dialysis                                                                                                          | 3,500 SF  |
| 00050 Workout Anytime                                                                                                          | 8,235 SF  |
| 00060 Food Lion                                                                                                                | 30,720 SF |
| 00070 COMING AVAILABLE                                                                                                         | 8,450 SF  |
| 00080 Beijing                                                                                                                  | 2,000 SF  |
| 00090 HTV Express                                                                                                              | 2,000 SF  |
| TOTAL SQ. FT.                                                                                                                  | 79,865    |
| SITE LEGEND                                                                                                                    |           |
| <ul> <li>Available</li> <li>Leased (not occupied)</li> <li>Site Boundary</li> <li>Occupied</li> <li>Owned by Others</li> </ul> |           |