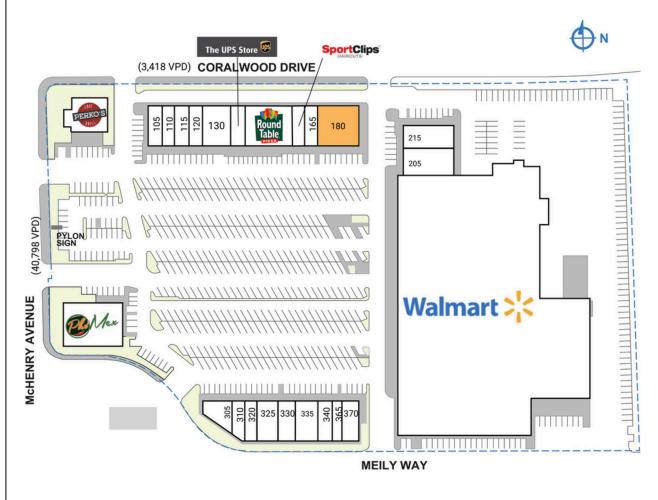

| SPACE    | TENANT                    | SQ. F           |
|----------|---------------------------|-----------------|
| 105      | Deli Delicious            | 1,387 SI        |
| 110      | Central Valley Cleaners   | 1,584 SI        |
| 115      | Pho DK Noodles            | 1,386 SI        |
| 120      | Boba Pub                  | 1,597 SI        |
| 130      | Pearl Dental              | 2,587 SI        |
| 135      | The UPS Store             | 1,237 SI        |
| 145      | Round Table Pizza         | 5,395 SI        |
| 160      | Sport Clips               | 1,386 SI        |
| 165      | Fix It All                | 1,389 SI        |
| 180      | AVAILABLE                 | <b>4,356</b> SI |
| 205      | Hawaiian Hot Pot          | 3,884 SI        |
| 215      | Modesto Medical Mart      | 2,516 SI        |
| 305      | Dirty Dough Cookies       | 1,008 SI        |
| 310      | Ramen 101                 | 1,105 SI        |
| 320      | Awesome Eyebrows          | 1,323 SI        |
| 325      | Bare Skin Spa             | 2,240 SI        |
| 330      | Diamond Nail Spa          | 1,913 SI        |
| 335      | Afghan Vogue LLC          | 3,077 SI        |
| 340      | My Taco House             | 1,600 SI        |
| 365      | Valley Cigars and Tobacco | 972 SI          |
| 370      | Low Key Saloon            | 2,438 SI        |
| 410      | PhoMex                    | 6,555 SI        |
| 510      | Perko's Restaurant        | 3,500 SI        |
| 610      | Walmart                   | 98,334 SI       |
| TOTAL SO | Q. FT.                    | 152,769         |
| SITE LEC | GEND                      |                 |
| Availa   | able                      |                 |