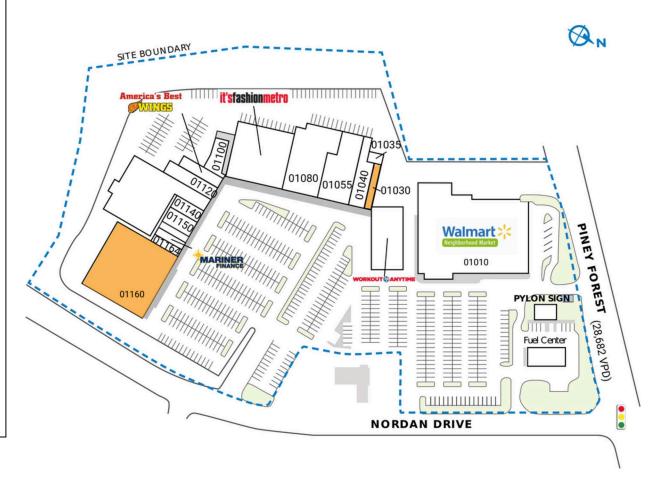

| SPACE         | TENANT                           | SQ. FT.   |
|---------------|----------------------------------|-----------|
| 01010         | Walmart Neighborhood Market      | 43,101 SF |
| 01020         | Workout Anytime                  | 8,450 SF  |
| 01030         | AVAILABLE                        | 1,480 SF  |
| 01035         | l Bagel Your Pardon              | 300 SF    |
| 01040         | Virginia Dept. of Drinking Water | 4,809 SF  |
| 01055         | Dept. of Social Services         | 12,442 SF |
| 08010         | Virginia Dept. of Corrections    | 10,959 SF |
| 01090         | It's Fashion Metro               | 14,400 SF |
| 01100         | Visions Beauty Salon             | 2,000 SF  |
| 01110         | America's Best Wings             | 2,000 SF  |
| 01120         | ABC Package Store                | 3,520 SF  |
| 01140         | Aurora Beauty Hair               | 2,000 SF  |
| 01150         | Express Nails & Spa              | 1,809 SF  |
| 01160         | AVAILABLE                        | 25,138 SF |
| 01164         | Tobacco & Vape                   | 1,750 SF  |
| 01165         | Mariner Finance                  | 1,200 SF  |
| TOTAL SQ. FT. |                                  | 135,358   |
| SITE LEGEND   |                                  |           |
| Available     |                                  |           |