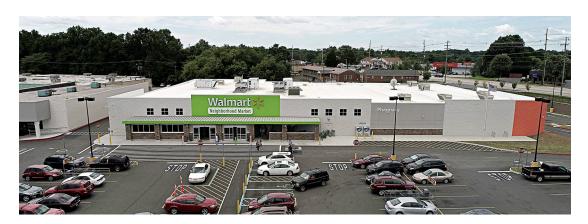

#### MAJOR TENANT(S)

Walmart Neighborhood Market It's Fashion Metro

#### PROPERTY HIGHLIGHTS

- Anchored by Walmart Neighborhood Market and It's Fashion Metro
- Population exceeds 47,600 within a five-mile trade area
- Located at the intersection of Nordan Drive and Rt. 29 (Piney Forest Road), the main traffic artery in Danville
- Average household income exceeds \$63,600 within a five-mile radius

## **NORDAN SHOPPING CENTER**

| SPACE                                 | TENANT                           | SO. FT.   |
|---------------------------------------|----------------------------------|-----------|
|                                       |                                  |           |
| 01010                                 | Walmart Neighborhood Market      | 43,101 SF |
| 01020                                 | Workout Anytime                  | 8,450 SF  |
| 01030                                 | AVAILABLE                        | 1,480 SF  |
| 01035                                 | l Bagel Your Pardon              | 300 SF    |
| 01040                                 | Virginia Dept. of Drinking Water | 4,809 SF  |
| 01055                                 | Dept. of Social Services         | 12,442 SF |
| 01080                                 | Virginia Dept. of Corrections    | 10,959 SF |
| 01090                                 | It's Fashion Metro               | 14,400 SF |
| 01100                                 | Visions Beauty Salon             | 2,000 SF  |
| 01110                                 | America's Best Wings             | 2,000 SF  |
| 01120                                 | ABC Package Store                | 3,520 SF  |
| 01140                                 | Aurora Beauty Hair               | 2,000 SF  |
| 01150                                 | Express Nails & Spa              | 1,809 SF  |
| 01160                                 | AVAILABLE                        | 25,138 SF |
| 01164                                 | Tobacco & Vape                   | 1,750 SF  |
| 01165                                 | Mariner Finance                  | 1,200 SF  |
| TOTAL                                 | SQ. FT.                          | 135,358   |
|                                       |                                  |           |
| SITE LEG                              | GEND                             |           |
| Avail                                 | able 🔲 Occupied                  |           |
| Leased (not occupied) Owned by Others |                                  |           |
| Site Boundary                         |                                  |           |
| LI SICE I                             | oundar,                          |           |