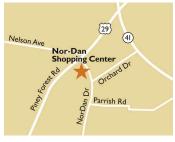

### LOCATION

211 Nordan Drive | Danville, VA 24540

#### PROPERTY HIGHLIGHTS

- Anchored by Walmart Neighborhood Market and It's Fashion Metro
- Population exceeds 47,600 within a five-mile trade area
- Located at the intersection of Nordan Drive and Rt. 29 (Piney Forest Road), the main traffic artery in Danville
- Average household income exceeds \$63,600 within a five-mile radius