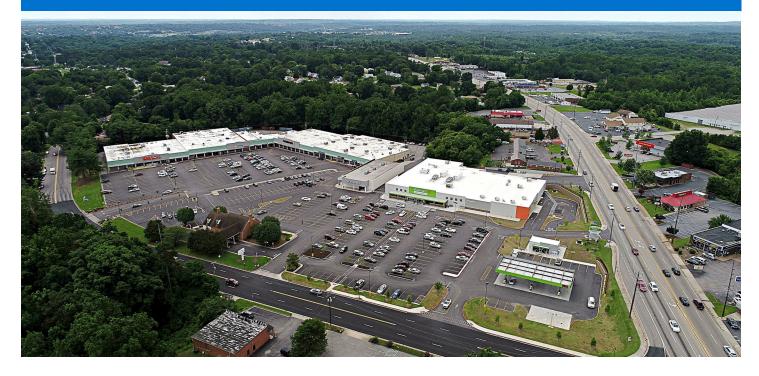

### LOCATION

211 Nordan Drive | Danville, VA 24540

#### PROPERTY HIGHLIGHTS

- Anchored by Walmart Neighborhood Market and It's Fashion Metro
- Population exceeds 47,600 within a five-mile trade area
- Located at the intersection of Nordan Drive and Rt. 29 (Piney Forest Road), the main traffic artery in Danville
- Average household income exceeds \$63,600 within a five-mile radius

## **NORDAN SHOPPING CENTER**

| SPACE                                 | TENANT                           | SO. FT.   |
|---------------------------------------|----------------------------------|-----------|
|                                       |                                  |           |
| 01010                                 | Walmart Neighborhood Market      | 43,101 SF |
| 01020                                 | Workout Anytime                  | 8,450 SF  |
| 01030                                 | AVAILABLE                        | 1,480 SF  |
| 01035                                 | l Bagel Your Pardon              | 300 SF    |
| 01040                                 | Virginia Dept. of Drinking Water | 4,809 SF  |
| 01055                                 | Dept. of Social Services         | 12,442 SF |
| 01080                                 | Virginia Dept. of Corrections    | 10,959 SF |
| 01090                                 | It's Fashion Metro               | 14,400 SF |
| 01100                                 | Visions Beauty Salon             | 2,000 SF  |
| 01110                                 | America's Best Wings             | 2,000 SF  |
| 01120                                 | ABC Package Store                | 3,520 SF  |
| 01140                                 | Aurora Beauty Hair               | 2,000 SF  |
| 01150                                 | Express Nails & Spa              | 1,809 SF  |
| 01160                                 | AVAILABLE                        | 25,138 SF |
| 01164                                 | Tobacco & Vape                   | 1,750 SF  |
| 01165                                 | Mariner Finance                  | 1,200 SF  |
| TOTAL                                 | SQ. FT.                          | 135,358   |
|                                       |                                  |           |
| SITE LEG                              | GEND                             |           |
| Avail                                 | able 🔲 Occupied                  |           |
| Leased (not occupied) Owned by Others |                                  |           |
| Site Boundary                         |                                  |           |
| LI SICE I                             | oundar,                          |           |