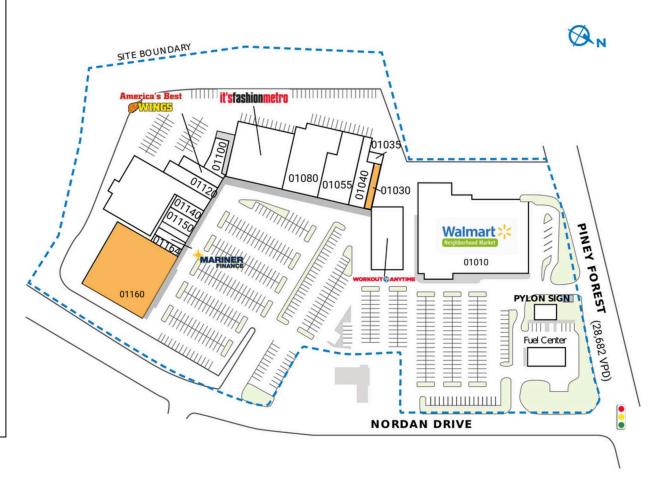

## **NORDAN SHOPPING CENTER**

| SPACE                                 | TENANT                           | SO. FT.   |
|---------------------------------------|----------------------------------|-----------|
|                                       |                                  |           |
| 01010                                 | Walmart Neighborhood Market      | 43,101 SF |
| 01020                                 | Workout Anytime                  | 8,450 SF  |
| 01030                                 | AVAILABLE                        | 1,480 SF  |
| 01035                                 | l Bagel Your Pardon              | 300 SF    |
| 01040                                 | Virginia Dept. of Drinking Water | 4,809 SF  |
| 01055                                 | Dept. of Social Services         | 12,442 SF |
| 01080                                 | Virginia Dept. of Corrections    | 10,959 SF |
| 01090                                 | It's Fashion Metro               | 14,400 SF |
| 01100                                 | Visions Beauty Salon             | 2,000 SF  |
| 01110                                 | America's Best Wings             | 2,000 SF  |
| 01120                                 | ABC Package Store                | 3,520 SF  |
| 01140                                 | Aurora Beauty Hair               | 2,000 SF  |
| 01150                                 | Express Nails & Spa              | 1,809 SF  |
| 01160                                 | AVAILABLE                        | 25,138 SF |
| 01164                                 | Tobacco & Vape                   | 1,750 SF  |
| 01165                                 | Mariner Finance                  | 1,200 SF  |
| TOTAL                                 | SQ. FT.                          | 135,358   |
|                                       |                                  |           |
| SITE LEG                              | GEND                             |           |
| Avail                                 | able 🔲 Occupied                  |           |
| Leased (not occupied) Owned by Others |                                  |           |
| Site Boundary                         |                                  |           |
| LI SICE I                             | oundar,                          |           |