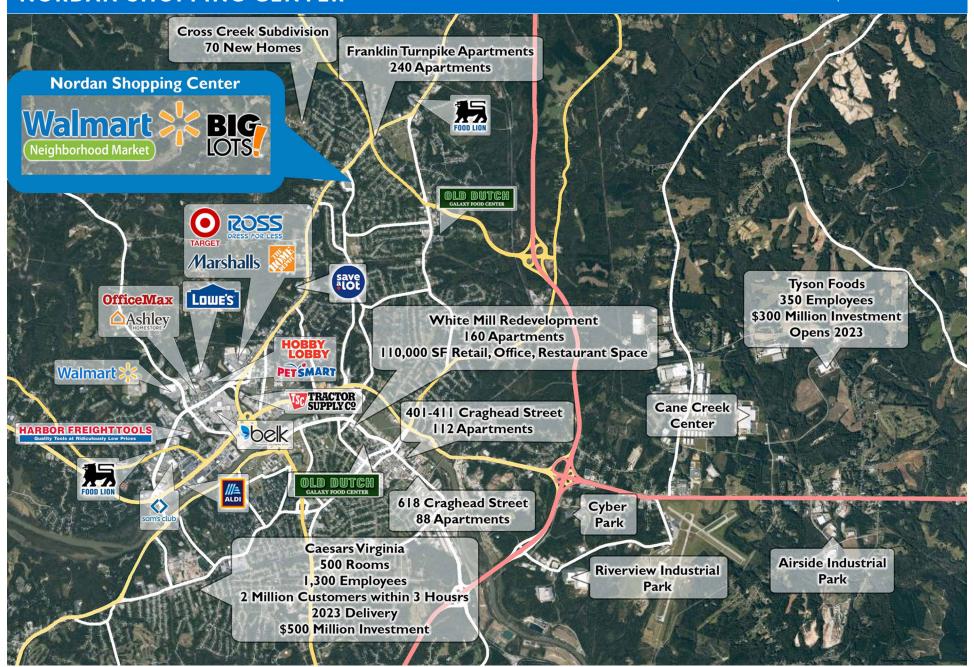

#### PROPERTY HIGHLIGHTS

- Anchored by Walmart Neighborhood Market and It's Fashion Metro
- Population exceeds 47,600 within a five-mile trade area
- Located at the intersection of Nordan Drive and Rt. 29 (Piney Forest Road), the main traffic artery in Danville
- Average household income exceeds \$63,600 within a five-mile radius