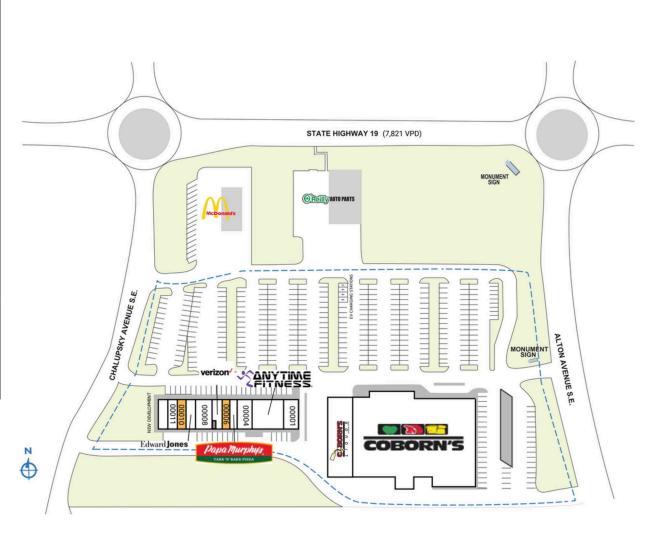

## **NEW PRAGUE COMMONS**

| SPACE                                                                                                                          | TENANT                 | SQ. FT.   |
|--------------------------------------------------------------------------------------------------------------------------------|------------------------|-----------|
| SHADI                                                                                                                          | O'Reilly Auto Parts    |           |
| 00001                                                                                                                          | Heartland Credit Union | 1,900 SF  |
| 00002                                                                                                                          | Anytime Fitness        | 3,800 SF  |
| 00004                                                                                                                          | Hairchitects/Aveda     | 1,800 SF  |
| 00005                                                                                                                          | Papa Murphy's Pizza    | 1,100 SF  |
| 00006                                                                                                                          | AVAILABLE              | I,300 SF  |
| 00007                                                                                                                          | Verizon                | 1,640 SF  |
| 80000                                                                                                                          | Southwest Eye Care     | 2,700 SF  |
| 00009                                                                                                                          | Edward Jones           | 1,200 SF  |
| 00010                                                                                                                          | AVAILABLE              | I,200 SF  |
| 00011                                                                                                                          | New Prague Tobacco     | 2,400 SF  |
| 10976                                                                                                                          | Coborn's               | 54,375 SF |
| TOTAL SQ. FT. 73                                                                                                               |                        | 73,415    |
| SITE LEGEND                                                                                                                    |                        |           |
| <ul> <li>Available</li> <li>Leased (not occupied)</li> <li>Site Boundary</li> <li>Occupied</li> <li>Owned by Others</li> </ul> |                        |           |