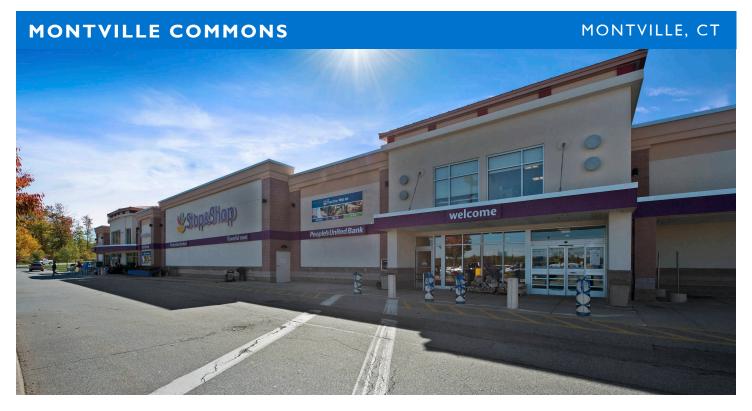

## **MONTVILLE COMMONS**

| TENANT                    | SQ. FT.                                                                                     |
|---------------------------|---------------------------------------------------------------------------------------------|
| Stop & Shop               | 63,000 SF                                                                                   |
| Home Depot                |                                                                                             |
| AVAILABLE                 | 2,000 SF                                                                                    |
| Clean Cuts Salon & Barber | 1,500 SF                                                                                    |
| COMING AVAILABLE          | 1,500 SF                                                                                    |
| Thread and Nail           | 2,000 SF                                                                                    |
| Longshots Sports Cafe     | 6,000 SF                                                                                    |
|                           | Stop & Shop Home Depot AVAILABLE Clean Cuts Salon & Barber COMING AVAILABLE Thread and Nail |