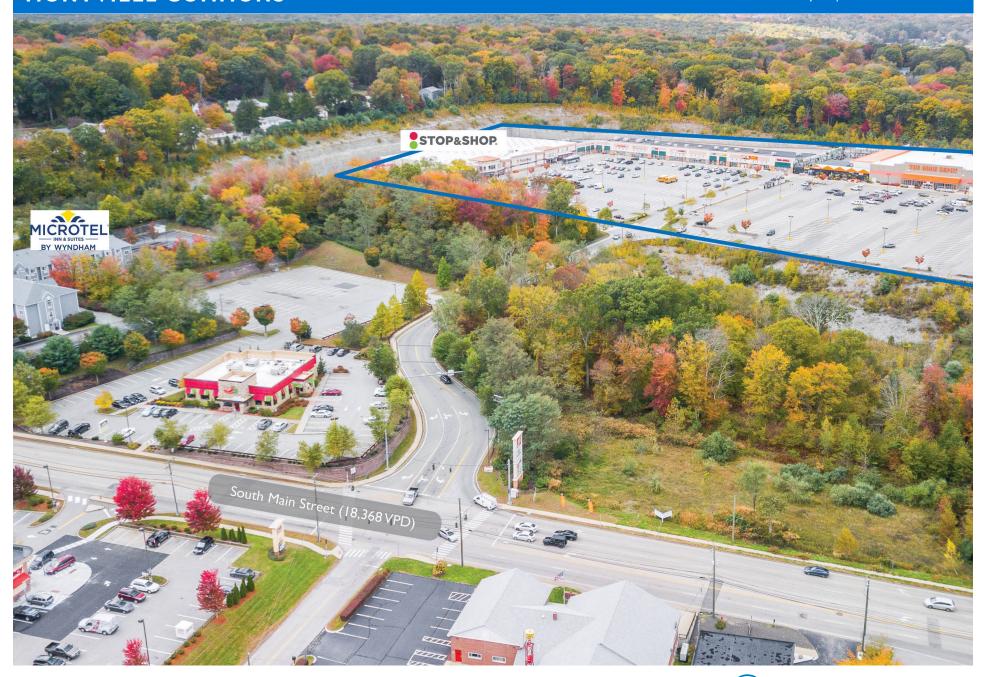

### MAJOR TENANT(S)

Stop & Shop Home Depot

#### LOCATION

2020 Norwich - New London Turnpike | Montville, CT 06382

### PROPERTY HIGHLIGHTS

- Anchored by Stop & Shop, the top grocer in the Hartford, CT
- Located in Montville, a suburb 39 miles southeast of Hartford
- Additional national and regional tenants include Home Depot, Anytime Fitness, Chili's Bar & Grill, Subway and AT&T
- The center is situated on Norwich-New London Turnpike just one mile south of Mohegan Sun Casino, which attracts II million visitors annually
- Located just nine miles from Foxwoods Resort & Casino which attracts over 13 million visitors annually
- Two Pad Sites Available