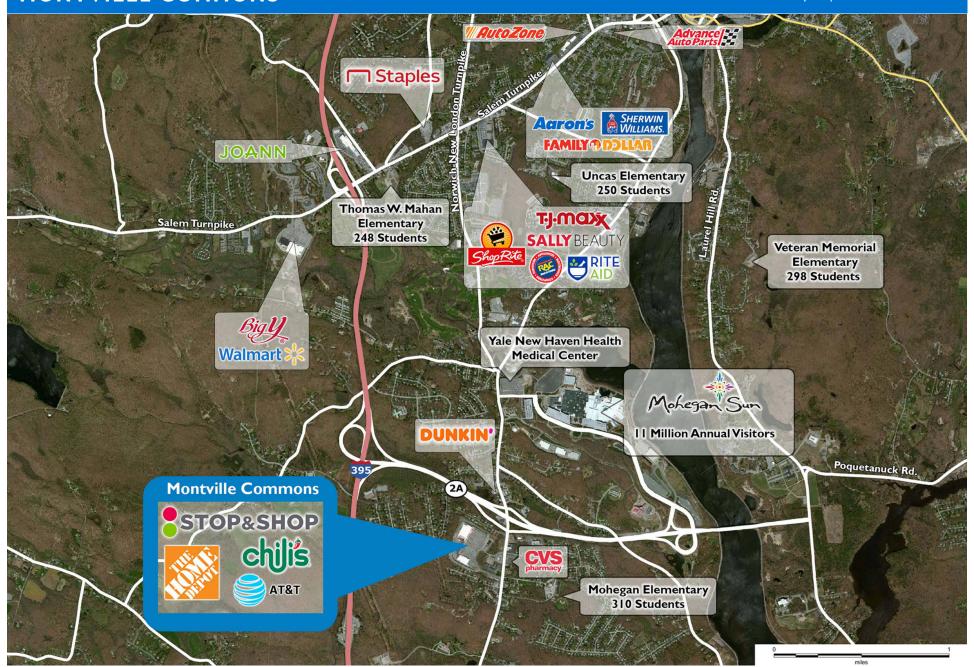

### PROPERTY HIGHLIGHTS

- Anchored by Stop & Shop, the top grocer in the Hartford, CT
- Located in Montville, a suburb 39 miles southeast of Hartford
- Additional national and regional tenants include Home Depot, Anytime Fitness, Chili's Bar & Grill, Subway and AT&T
- The center is situated on Norwich-New London Turnpike just one mile south of Mohegan Sun Casino, which attracts II million visitors annually
- Located just nine miles from Foxwoods Resort & Casino which attracts over 13 million visitors annually
- Two Pad Sites Available