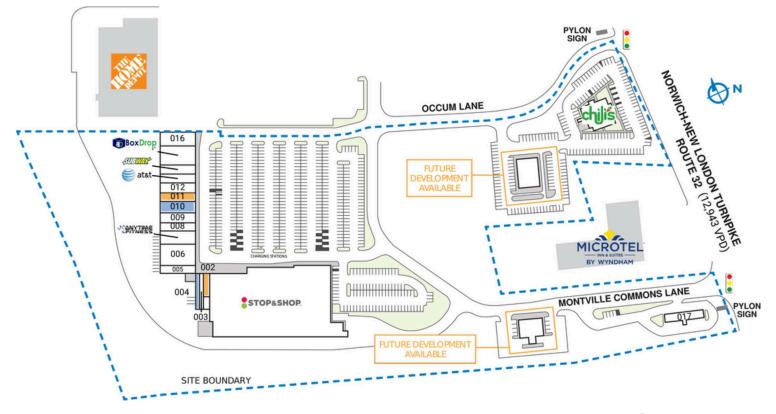

### MAJOR TENANT(S)

Stop & Shop Home Depot

## **MONTVILLE COMMONS**

| TENANT                    | SQ. FT.                                                                                     |
|---------------------------|---------------------------------------------------------------------------------------------|
| Stop & Shop               | 63,000 SF                                                                                   |
| Home Depot                |                                                                                             |
| AVAILABLE                 | 2,000 SF                                                                                    |
| Clean Cuts Salon & Barber | 1,500 SF                                                                                    |
| COMING AVAILABLE          | 1,500 SF                                                                                    |
| Thread and Nail           | 2,000 SF                                                                                    |
| Longshots Sports Cafe     | 6,000 SF                                                                                    |
|                           | Stop & Shop Home Depot AVAILABLE Clean Cuts Salon & Barber COMING AVAILABLE Thread and Nail |

| 007 Anytime Fitness                    | 4,000 SF |
|----------------------------------------|----------|
| 008 Smoking Gorilla Premium Smoke Shop | 2,000 SF |
| 009 Greater Norwich Chiropractic       | 2,000 SF |
| 010 COMING AVAILABLE                   | 2,000 SF |
| 011 AVAILABLE                          | 2,000 SF |
| 012 Advanced Vein Associates           | 3,500 SF |
| 013 AT&T                               | 2,500 SF |
|                                        |          |

| 014 Subway                   | 2,000 SF |
|------------------------------|----------|
| 015 BoxDrop Shoreline        | 8,000 SF |
| 016 Montville Wine & Spirits | 4,000 SF |
| 017 Stop & Shop Fuel Center  | 3,000 SF |
| 018 Chili's                  | 5,916 SF |
| TOTAL SQ. FT.                | 116,916  |
|                              |          |

| SITE LEGEND                                                                |
|----------------------------------------------------------------------------|
| Available  Occupied  Leased (not occupied)  Owned by Others  Site Boundary |