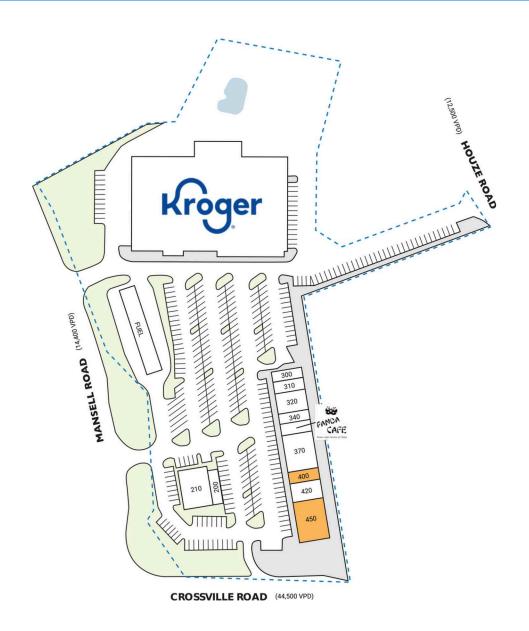

| SPACE                | TENANT                    | SQ. FT.   |
|----------------------|---------------------------|-----------|
| SHADI                | Northerly Tract           |           |
| SHAD2                | Easterly Tract            |           |
| 200                  | Buckley Dental            | 1,449 SF  |
| 210                  | Peachtree Immediate Care  | 4,852 SF  |
| 300                  | Sweet Charlie's Ice Cream | 1,200 SF  |
| 310                  | Thi's Heaven Studio       | 1,500 SF  |
| 320                  | Phoenix Nails & Spa       | 2,400 SF  |
| 340                  | AlignLife of Roswell      | 1,200 SF  |
| 350                  | Panda Cafe                | 1,500 SF  |
| 370                  | Masterpiece Lighting      | 4,500 SF  |
| 400                  | AVAILABLE                 | 1,200 SF  |
| 420                  | Spice of Thai             | 2,400 SF  |
| 450                  | AVAILABLE                 | 5,100 SF  |
| 570                  | Kroger                    | 62,387 SF |
| TOTAL SQ. FT. 89,688 |                           |           |
| SITE LEGEND          |                           |           |
| Available            |                           |           |