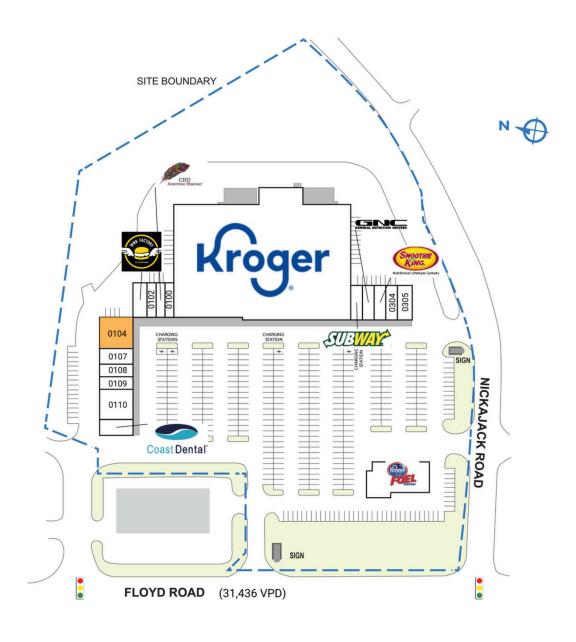

| SPACE        | TENANT                              | SQ. FT    |
|--------------|-------------------------------------|-----------|
| 0100         | Lizbeth's Dominican Salon           | 900 SF    |
| 0101         | CBD American Shaman                 | 900 SF    |
| 0102         | Nad'z Cutz                          | 760 SF    |
| 0103         | WNB Factory                         | 1,640 SF  |
| 0104         | AVAILABLE                           | 3,900 SF  |
| 0107         | B.K. Nails                          | 1,200 SF  |
| 8010         | New Han's                           | 1,200 SF  |
| 0109         | For Eyes                            | 1,450 SF  |
| 0110         | Ruby's Salon Suite                  | 3,110 SF  |
| 0113         | Coast Dental                        | 1,740 SF  |
| 0201         | Kroger                              | 63,419 SF |
| 0301         | Subway                              | 1,500 SF  |
| 0302         | GNC                                 | 1,200 SF  |
| 0303         | Smoothie King                       | 1,200 SF  |
| 0304         | The Shipping Yard                   | 1,200 SF  |
| 0305         | Yummy Bistro                        | 1,500 SF  |
| TOTAL S      | SQ. FT.                             | 86,819    |
| SITE LEG     | END                                 |           |
| Availa Lease | d (not occupied) $\square$ Owned by | Others    |