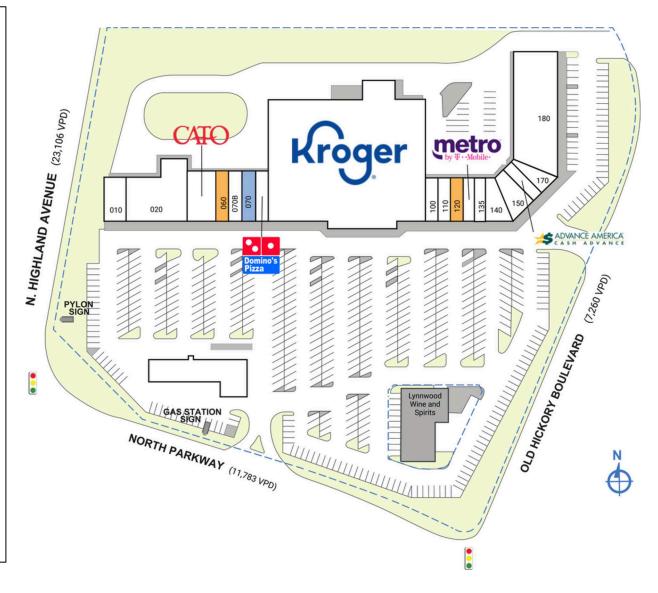

## LYNNWOOD PLACE

| SPACE TENANT        |                                             | SQ. FT.   |
|---------------------|---------------------------------------------|-----------|
| Shad I              | Lynnwood Wine and Spirits                   |           |
| 010                 | Dragon City                                 | 2,800 SF  |
| 020                 | Charter Media and Charter<br>Communications | 7,500 SF  |
| 040                 | CATO                                        | 4,000 SF  |
| 060                 | AVAILABLE                                   | 1,600 SF  |
| 070                 | COMING AVAILABLE                            | 1,600 SF  |
| 070B                | Paul's Kitchen BBQ & Beyond                 | 1,600 SF  |
| 080                 | Domino's Pizza                              | 1,600 SF  |
| 090                 | Kroger                                      | 49,296 SF |
| 100                 | In His Image                                | 1,400 SF  |
| 110                 | Jackson's Smoke Shop                        | 1,400 SF  |
| 120                 | AVAILABLE                                   | 1,400 SF  |
| 130                 | Metro by T-Mobile                           | 1,250 SF  |
| 135                 | GDI Integrated Facility Services            | 1,246 SF  |
| 140                 | Avalon Nail Spa                             | 2,019 SF  |
| 150                 | American Wings                              | 2,520 SF  |
| 160                 | Advance America                             | 1,260 SF  |
| 170                 | Brolashis by Rima                           | 1,260 SF  |
| 180                 | Fitness 1440                                | 12,915 SF |
| TOTAL SQ. FT. 96,66 |                                             | 96,666    |
| CITE                | FOEND.                                      |           |
| SITE LEGEND         |                                             |           |
| Available           |                                             |           |