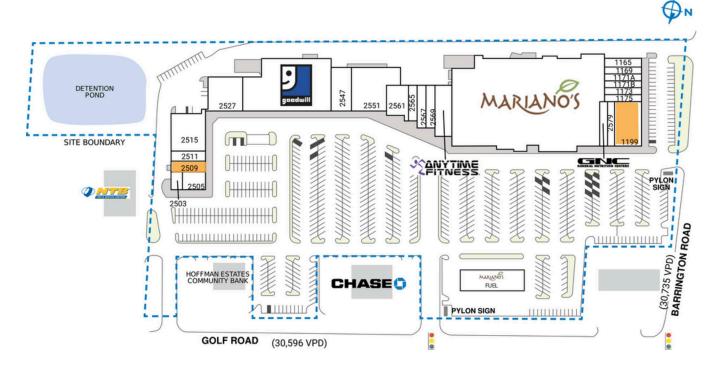

| PACE TENANT                   | SQ. FT.  | 1199 AVAILABLE              | 4,350 SF | 2535 Goodwill               | 20,630 SF | 2571 Anytime Fitness    | 4,880 SF  |
|-------------------------------|----------|-----------------------------|----------|-----------------------------|-----------|-------------------------|-----------|
| SHAD1 National Tire & Battery |          | 2503 Marshall Nails and Spa | 1,250 SF | 2547 Thrive Affordable Vet  | 3,250 SF  | 2575 Mariano's          | 72,317 SI |
| 165 Jay Bhavani Vadapav       | 2,050 SF | 2505 Best Dental Spa        | 2,211 SF | Care                        |           | 2577 GNC                | 1,366 S   |
| 169 Gia's                     | 1,575 SF | 2509 AVAILABLE              | 2,239 SF | 2551 Los Fernandez Taqueria | 10,150 SF | 2579 Fannie May Candies | 1,243 SI  |
| 171A Stella's                 | 1,500 SF | 2511 Russian School of      | 2,069 SF | 2561 BVM Healthcare         | 3,990 SF  | TOTAL SQ. FT.           | 137,06    |
| 171B Salon Eros               | 1.500 SF | Mathematics                 |          | 2565 Hoffman Gaming         | 1,700 SF  |                         |           |
| 173 Global Optical            | 1.500 SF | 2515 Laundry World          | 6,425 SF | 2567 100% Chiropractic      | 2,000 SF  |                         |           |
| 173 Global Optical            | 1,060 SF | 2527 Big Blue Swim School   | 8,453 SF | 2569 101 Exotic of Hoffman  | 2,000 SF  |                         |           |

| SITE LEGEND                                                             |  |  |  |
|-------------------------------------------------------------------------|--|--|--|
| Available  Occupied Leased (not occupied) Owned by Others Site Boundary |  |  |  |