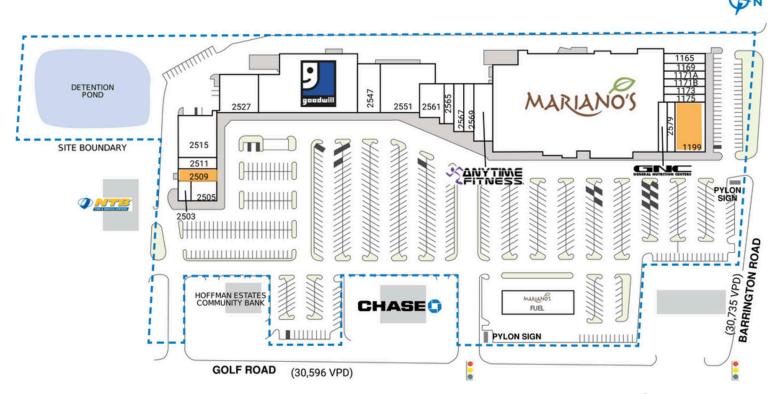

# MAJOR TENANT(S)

Mariano's Anytime Fitness

#### LOCATION

2575 Golf Road | Hoffman Estates, IL 60169

#### PROPERTY HIGHLIGHTS

- Anchored by Mariano's Fresh Market, the #I ranked grocery store in a 5-mile radius, with over 1.2 million visitors annually
- Other national tenants include Anytime Fitness, Hallmark, Goodwill, 100% Chiropractic and Thrive Affordable Vet Care
- Located in Hoffman Estates with a population greater than 100,900 in a three-mile radius with an average household income over \$107,700
- Situated at the high-traffic intersection of Golf Road (30,500 VPD) and Barrington Road (30,700 VPD)
- Hoffman Village is the #I grocer in a 15 mile trade area

# **HOFFMAN VILLAGE**

| SPACE | TENANT                  | SQ. FT.  | 1175 Vibrant Fusion         | 1,060 SF | 2527 Big Blue Swim School   | 8,453 SF  | 2567 100% Chiropractic     | 2,000 SF  |
|-------|-------------------------|----------|-----------------------------|----------|-----------------------------|-----------|----------------------------|-----------|
| SHADI | National Tire & Battery | ,        | 1199 AVAILABLE              | 4,350 SF | 2535 Goodwill               | 20,630 SF | 2569 101 Exotic of Hoffman | 2,000 SF  |
| 1165  | Jay Bhavani Vadapav     | 2,050 SF | 2503 Marshall Nails and Spa | 1,250 SF | 2547 Thrive Affordable Vet  | 3,250 SF  | 2571 Anytime Fitness       | 4,880 SF  |
| 1169  | Gia's                   | 1,575 SF | 2505 Best Dental Spa        | 2,211 SF | Care                        |           | 2575 Mariano's             | 72,317 SF |
| 1171A | Stella's                | 1,500 SF | 2509 AVAILABLE              | 2,239 SF | 2551 Los Fernandez Taqueria | 10,150 SF | 2577 GNC                   | 1,366 SF  |
| II7IB | Salon Eros              | 1,500 SF | 2511 Russian School of      | 2,069 SF | 2561 BVM Healthcare         | 3,990 SF  | 2579 Fannie May Candies    | 1,243 SF  |
| 1173  | Global Optical          | 1,500 SF | Mathematics                 |          | 2565 Hoffman Gaming         | 1,700 SF  | TOTAL SQ. FT.              | 137,061   |
|       |                         |          | 2515 Laundry World          | 6,425 SF |                             |           |                            |           |