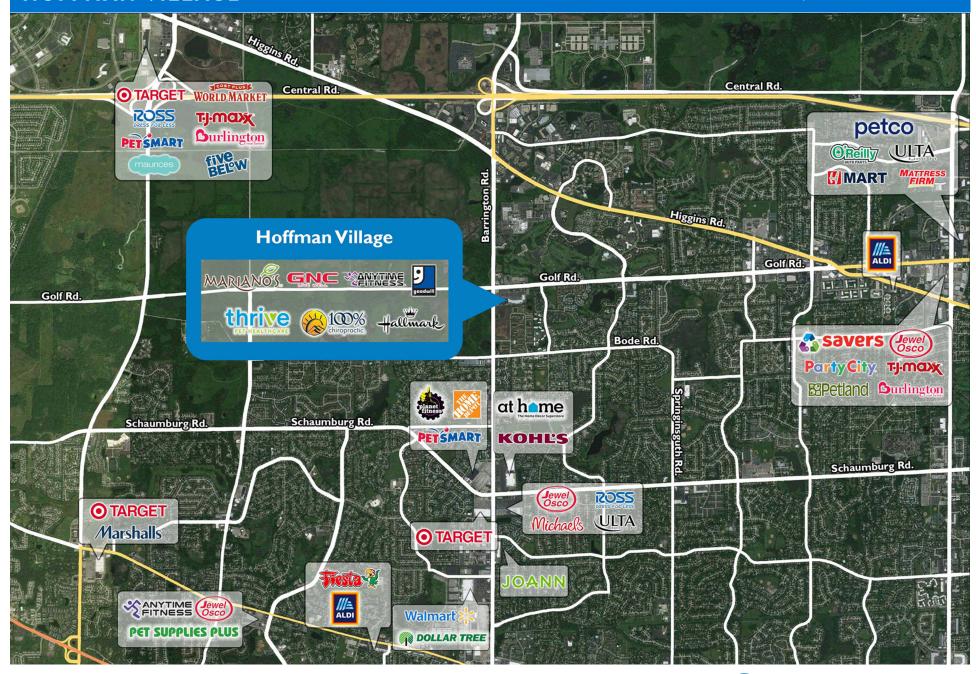

#### PROPERTY HIGHLIGHTS

- Anchored by Mariano's Fresh Market, the #I ranked grocery store in a 5-mile radius, with over 1.2 million visitors annually
- Other national tenants include Anytime Fitness, Hallmark, Goodwill, 100% Chiropractic and Thrive Affordable Vet Care
- Located in Hoffman Estates with a population greater than 100,900 in a three-mile radius with an average household income over \$107,700
- Situated at the high-traffic intersection of Golf Road (30,500 VPD) and Barrington Road (30,700 VPD)
- Hoffman Village is the #I grocer in a 15 mile trade area