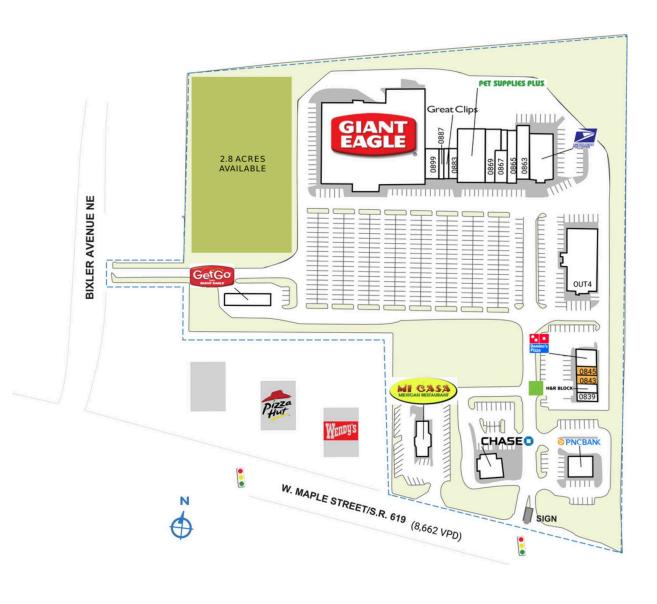

## **HARTVILLE CENTRE**

| SPACE    | TENANT                       | SQ. FT.   |
|----------|------------------------------|-----------|
| OUTI     | Mi Casa Mexican Restaurant   | 2,800 SF  |
| OUT2     | Chase Bank                   |           |
| OUT3     | PNC Bank                     |           |
| OUT4     | Aultman Medical              |           |
| 0839     | Happy Smoke                  | 1,100 SF  |
| 0841     | H&R Block                    | 1,100 SF  |
| 0843     | AVAILABLE                    | 1,100 SF  |
| 0845     | AVAILABLE                    | 1,100 SF  |
| 0847     | Domino's Pizza               | 2,200 SF  |
| 0861     | U.S. Post Office             | 6,463 SF  |
| 0863     | Nails So Dep                 | 4,000 SF  |
| 0865     | Community Integration        | 1,811 SF  |
| 0867     | My FitLife                   | 2,860 SF  |
| 0869     | Dealz 4 Dayz                 | 2,475 SF  |
| 1880     | Pet Supplies Plus            | 8,450 SF  |
| 0883     | Joey's Lucky Star Restaurant | 1,430 SF  |
| 0885     | Great Clips                  | 1,085 SF  |
| 0887     | CFP Designs                  | 1,095 SF  |
| 0899     | Hartville Nutrition          | 2,237 SF  |
| 0907     | Giant Eagle                  | 64,745 SF |
| 0909     | Get Go Fuel Center           |           |
| TOTAL    | SQ. FT.                      | 106,051   |
| SITE LEC | GEND                         |           |
|          | able                         | Others    |