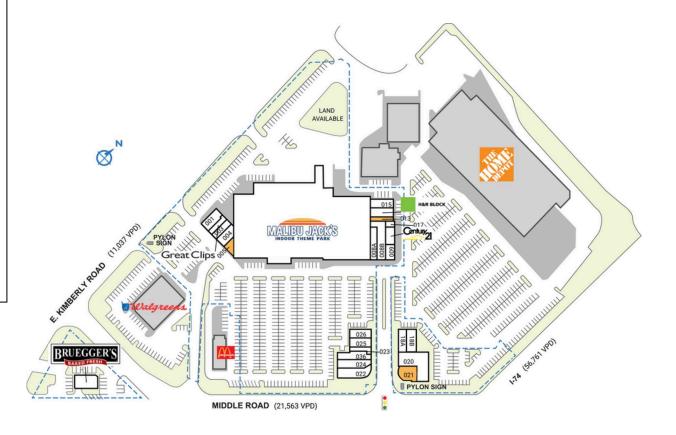

## **DUCK CREEK PLAZA**

| SPACE                   | TENANT                                      | SQ. FT.   | 015 Ming Spa                           | 1,651 |
|-------------------------|---------------------------------------------|-----------|----------------------------------------|-------|
| OUT29 Bruegger's Bagels |                                             | 2,150 SF  | 017 Gulliver's Travel                  | 585   |
| 001                     | 838 Boutique                                | 1,985 SF  | 18A Topping and More, Roll is<br>Cream | 1,099 |
| 002                     | Great Clips                                 | 1,020 SF  | 18B Limitless Male Medical             | 2.500 |
| 003                     | Zeke's Island Cafe                          | 1,200 SF  | Clinic                                 | 2,300 |
| 004                     | Sun Tan City                                | 2,262 SF  | 020 J.H. Revell Jewelers and           | 3,995 |
|                         | AVAILABLE                                   | 854 SF    | Goldsmiths                             |       |
| 006                     | Malibu Jack's                               | 91,976 SF | 021 AVAILABLE                          | 1,849 |
| A800                    | The Good Feet Store                         | 2,000 SF  | 022 Duck Creek Family Dental           | 2,393 |
| 008B                    | Double Threat<br>Studios                    | 3,500 SF  | 023 JLM Lashes                         | 1,000 |
|                         |                                             |           | 024 Top Nails & Spa                    | 2,001 |
| 009                     | Wilson Residential<br>Construction          | 1,200 SF  | 025 Jazzercise                         | 1,411 |
|                         | Services                                    |           | 026 Russell Cellular                   | 1,471 |
| 010                     | Century 21                                  | 1,515 SF  | 036 Entertainment Expressions          | 2,347 |
| 013                     | AVAILABLE                                   | 774 SF    | TOTAL SQ. FT.                          | 134,2 |
| 014                     | H&R Block                                   | 1,491 SF  |                                        |       |
| SITE                    | LEGEND                                      |           |                                        |       |
| <u> </u>                | vailable                                    |           | Occupied                               |       |
|                         | eased (not occu <sub>l</sub><br>te Boundary | pied)     | Owned by Others                        |       |