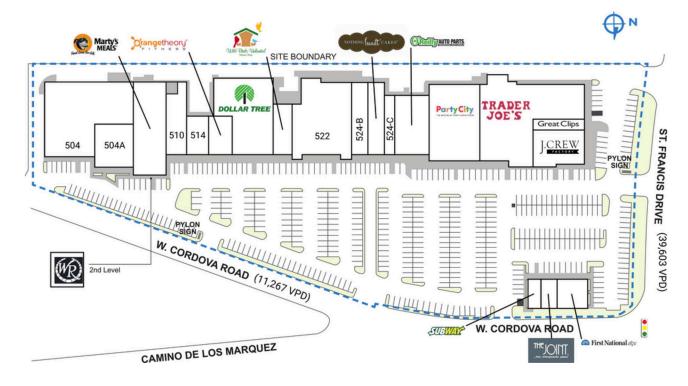

| SPACE | TENANT                  | SQ. FT.   | 518-A | Dollar Tree              | 10,300 SF | 530-I | Trader Joe's                    | 16,700 SF |
|-------|-------------------------|-----------|-------|--------------------------|-----------|-------|---------------------------------|-----------|
| 504   | New Mexico Bike N Sport | 14,200 SF | 518-B | Wild Birds Unlimited     | 3,000 SF  | 530-2 | J. Crew Factory                 | 4,183 SF  |
| 504A  | The New Baking Company  | 4,500 SF  | 522   | Empire Sushi Buffet      | 10,770 SF | 530-3 | Great Clips                     | 900 SF    |
| 506   | Marty's Meals           | 7,771 SF  | 524-A | Nothing Bundt Cakes      | 3,000 SF  | 540-A | First National Bank of Santa Fe | 2,750 SF  |
| 508   | WestGate Properties     | 2,650 SF  | 524-B | Trove Beauty - Alpha Bar | 3,220 SF  | 540-B | The Joint Chiropractic          | 1,000 SF  |
| 510   | Sleep & Dream           | 3,860 SF  | 524-C | Linda's Nails            | 1,600 SF  | 540-C | Subway                          | 1,250 SF  |
| 514   | Fun Noodle Bar          | 2,640 SF  | 524-D | O'Reilly Auto Parts      | 6,071 SF  | TOTA  | L SQ. FT.                       | 116,005   |
| 516   | Orangetheory Fitness    | 2,640 SF  | 528   | Party City               | 13,000 SF |       |                                 |           |