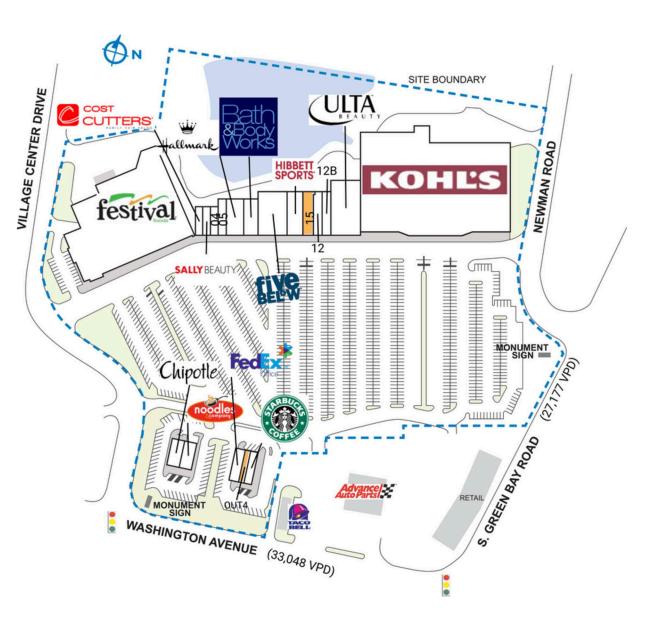

## VILLAGE CENTER

| SPACE                                                                        | TENANT                   | SQ. FT.    |
|------------------------------------------------------------------------------|--------------------------|------------|
| OUTI                                                                         | Chipotle Mexican Grill   | 2,585 SF   |
| OUT2                                                                         | Noodles & Company        | 2,585 SF   |
| OUT3                                                                         | FedEx Office             | 2,413 SF   |
| OUT4                                                                         | AVAILABLE                | 1,501 SF   |
| OUT5                                                                         | Starbucks                | I,700 SF   |
| 01                                                                           | Festival Foods           | 70,712 SF  |
| 02                                                                           | Cost Cutters             | 1,511 SF   |
| 03                                                                           | Sally Beauty Supply      | I,660 SF   |
| 04                                                                           | Puff City Tobacco & Vape | I,660 SF   |
| 05                                                                           | The Cash Store           | 2,168 SF   |
| 06                                                                           | Hallmark                 | 4,700 SF   |
| 08                                                                           | Bath & Body Works        | 4,000 SF   |
| 09                                                                           | Five Below               | 8,942 SF   |
| П                                                                            | Hibbett Sports           | 4,830 SF   |
| 12                                                                           | Racine Nail              | 5,350 SF   |
| I2B                                                                          | Verlo Mattress           | 3,000 SF   |
| 13                                                                           | Ulta                     | 11,981 SF  |
| 14                                                                           | Kohl's                   | 106,424 SF |
| 15                                                                           | AVAILABLE                | 3,125 SF   |
| TOTAL SQ. FT. 240,847                                                        |                          |            |
| SITE LEGEND                                                                  |                          |            |
| Available Occupied<br>Leased (not occupied) Owned by Others<br>Site Boundary |                          |            |