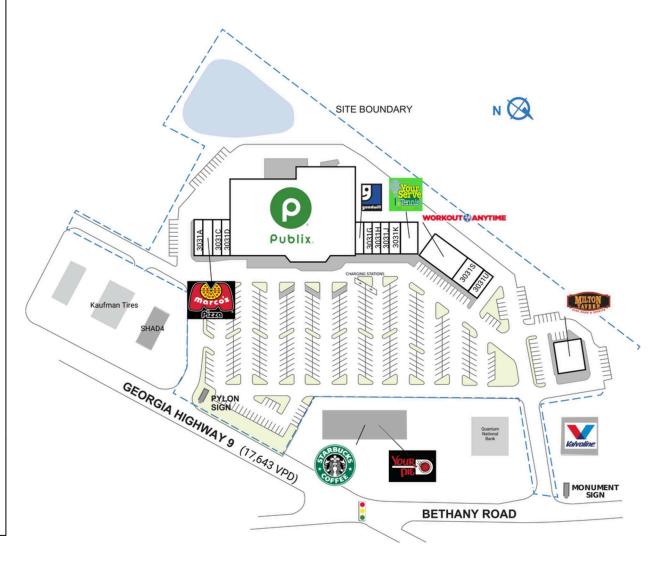

| SPACE                                 | TENANT                   | SQ. FT.   |
|---------------------------------------|--------------------------|-----------|
| SHADI                                 | Starbucks                |           |
| SHAD2                                 | Quantum National Bank    |           |
| SHAD3                                 | Valvoline                |           |
| SHAD4                                 | Wendy's                  |           |
| 3031A                                 | Mochibees Donut Cafe     | 1,600 SF  |
| 3031B                                 | Marco's Pizza            | 1,700 SF  |
| 3031C                                 | CocoBowlz                | 1,600 SF  |
| 3031D                                 | Yusabu Taekwondo School  | 1,500 SF  |
| 3031E                                 | Publix                   | 51,674 SF |
| 3031F                                 | Goodwill                 | 1,400 SF  |
| 3031G                                 | China Restaurant         | 1,400 SF  |
| 3031H                                 | E's Barbershop           | 1,400 SF  |
| 303 I J                               | GA Nail and Spa          | 1,400 SF  |
| 3031K                                 | All Care Family Medicine | 1,800 SF  |
| 3031L                                 | Your Serve Tennis        | 2,400 SF  |
| 3031S                                 | Beverage Shop            | 3,000 SF  |
| 303 I U                               | Clothing Care Cleaners   | 1,800 SF  |
| 3031W                                 | Milton Tavern            | 4,200 SF  |
| 3031X                                 | Workout Anytime          | 4,800 SF  |
| TOTAL SQ. FT.                         |                          | 81,674    |
|                                       |                          |           |
| SITE LEGEND                           |                          |           |
| Available                             |                          |           |
| Leased (not occupied) Owned by Others |                          |           |
| Site Boundary                         |                          |           |