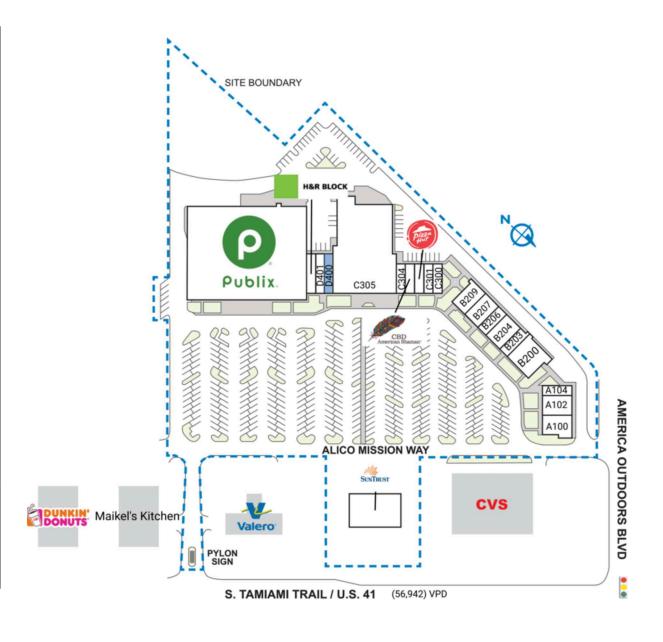

## **ALICO COMMONS**

| SPACE         | TENANT                          | SQ. FT.   |
|---------------|---------------------------------|-----------|
| A100          | Dental Crown In An Hour         | 2,480 SF  |
| A102          | Mizuki Japanese Cuisine         | 2,480 SF  |
| A104          | The Eatery. By Ryan             | 1,240 SF  |
| B200          | Claire's Ark Pet Emporium & Spa | 3,720 SF  |
| B203          | Dean's Dive Shop                | 1,240 SF  |
| B204          | Pakratz Furniture Consignment   | 2,480 SF  |
| B206          | Culture Beauty Hair Salon       | 1,240 SF  |
| B207          | Retreats of Florida Design      | 2,480 SF  |
| B209          | Burma Kava Company              | 2,480 SF  |
| C300          | China One                       | 1,240 SF  |
| C301          | Shine Nails and Spa             | 1,240 SF  |
| C302          | Pizza Hut                       | 1,240 SF  |
| C303          | CBD American Shaman             | 1,240 SF  |
| C304          | ICE-SPOT                        | 1,272 SF  |
| C305          | Non Stop Fitness                | 20,827 SF |
| D400          | COMING AVAILABLE                | 1,700 SF  |
| D401          | Rice Windows & Doors            | 1,700 SF  |
| D402          | H&R Block                       | 1,693 SF  |
| D403          | Publix                          | 45,600 SF |
| OUTI          | SunTrust Bank                   | 3,142 SF  |
| TOTAL SQ. FT. |                                 | 100,734   |
| SITE LEGEND   |                                 |           |
| Available     |                                 |           |