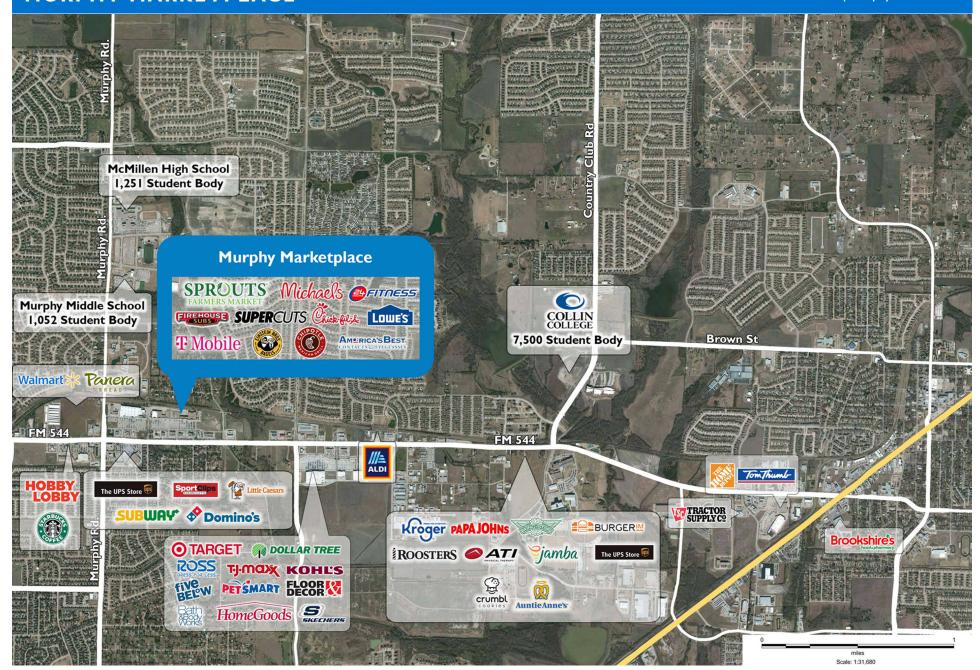

#### PROPERTY HIGHLIGHTS

- Located in Murphy, a suburb 24 miles north of Dallas, with a population exceeding 86,700 in a three-mile radius
- Additional national and regional tenants include Chipotle, Chick-Fil-A, Einstein Bros Bagels, Dunkin Donuts, America's Best and Massage Envy
- The center is situated on FM 544 and Murphy Road, with over 61,800 vehicles per day
- Development Opportunity