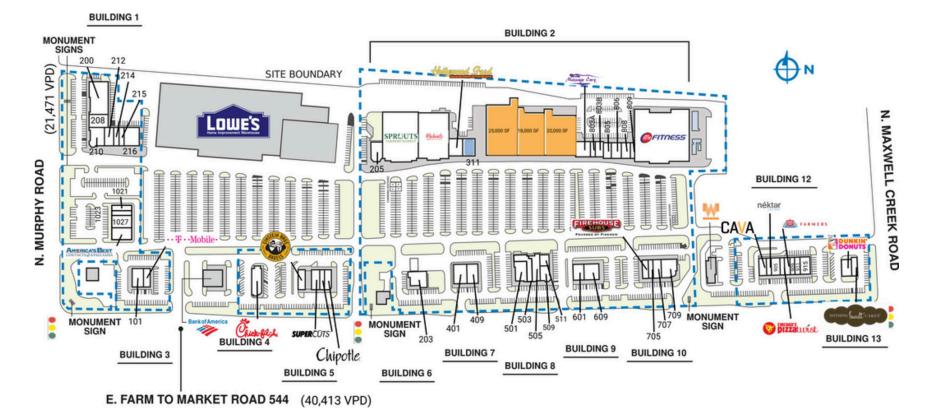

# **MURPHY MARKETPLACE**

| SPAC            | E TENANT                           | SQ. FT.  | 203            | Hawaiian Bros.           | 4,030 SF  | 311                   | COMING AVAILABLE          | 2,764 SF                   | 707 MyEyeDr                          | 2,100 SF     | 907 Chicago's Pizza Twist                 | 1,461 SF |
|-----------------|------------------------------------|----------|----------------|--------------------------|-----------|-----------------------|---------------------------|----------------------------|--------------------------------------|--------------|-------------------------------------------|----------|
| 101             | Cristina's Fine Mexican Restaurant | 3,500 SF | 205            | En Fuego Tobacco Shop    | 2,119 SF  | 401                   | Sinai Urgent Care         | 4,188 SF                   | 709 Scrambler Cafe                   | 3,000 SF     | 908 Farmers Insurance                     | 1,345 SF |
| 102             | Dunkin'                            | 2,120 SF | 207            | Sprouts Farmers Market   | 26,234 SF | 409                   | Palm Beach Tan            | 3,211 SF                   | 801 Massage Envy                     | 3,000 SF     | 909 CBD American Shaman                   | 1,090 SF |
| 103             | Nothing Bundt Cakes                | 1,833 SF | 208            | Karate for Kids          | 3,386 SF  | 501                   | Monarch Dental            | 3,200 SF                   | 803A iBrowsRus                       | 1,206 SF     | 911 Total Men's Primary Care              | 1,500 SF |
| 105             | T-Mobile                           | 2,000 SF | 209            | Michaels                 | 21,656 SF | 503                   | The Backyard              | 3,289 SF                   | 803B European Wax Center             | 1,895 SF     | 915 Dental One                            | 2,600 SF |
| 117             | Chick-fil-A                        | 4,227 SF | 210            | Country Burger           | 4,152 SF  | 505                   | Azura Nail Spa            | 3,416 SF                   | 805 Facelogic Spa                    | 1,700 SF     | 1021 Sweetwaters Coffee & Tea             | 1,607 SF |
| 123             | Einstein Bros. Bagels              | 2,250 SF | 212            | . Keller Williams        | 2,733 SF  | 509                   | Play Street Museum Murphy | 2,500 SF                   | 806 Restore Hyper Wellness + Cryothe | rapy2,500 SF | 1023 Local Creamery                       | 1,200 SF |
| 125             | Pho's 544                          | 2,331 SF | 214            | Keller Williams          | 1,832 SF  | 511                   | The Backyard              | 1,470 SF                   | 808 Sticky Rice                      | 2,327 SF     | 1027 Buff City Soap                       | 2,790 SF |
| 127             | Supercuts                          | 1,125 SF | 215            | Tune Up; The Manly Salon | 1,486 SF  | 601                   | Fine Asian                | 1,791 SF                   | 809 Classic Tailor                   | 1,014 SF     | 1029 America's Best Contacts & Eyeglasses | 3,038 SF |
| 129             | Chipotle Mexican Grill             | 2,000 SF | 216            | South Fork Caf?          | 4,047 SF  | 609                   | Hana Hibachi & Sushi      | 4,689 SF                   | 901 CAVA                             | 2,015 SF     | TOTAL SQ. FT.                             | 227,203  |
| 200             | The Kaiser Center for the          | 9,380 SF | 229            | 24 Hour Fitness          | 43,801 SF | 701                   | Firehouse Subs            | 1,804 SF                   | 903 Nekter Juice Bar                 | 1,000 SF     |                                           |          |
| Performing Arts |                                    | 307      | Hollywood Feed | 4,637 SF                 | 705       | Results Physiotherapy | 2,613 SF                  | 905 La Flor Mexican Cocina | 3,001 SF                             |              |                                           |          |