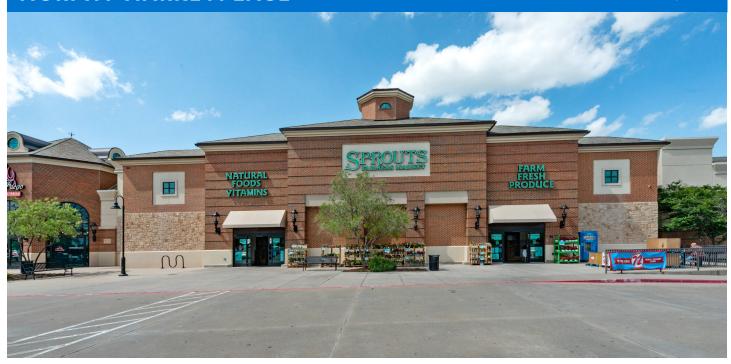

## MAJOR TENANT(S)

24 Hour Fitness Sprouts Farmers Market Michaels

#### PROPERTY HIGHLIGHTS

- Located in Murphy, a suburb 24 miles north of Dallas, with a population exceeding 86,700 in a three-mile radius
- Additional national and regional tenants include Chipotle, Chick-Fil-A, Einstein Bros Bagels, Dunkin Donuts, America's Best and Massage Envy
- The center is situated on FM 544 and Murphy Road, with over 61,800 vehicles per day
- Development Opportunity

# **MURPHY MARKETPLACE**

| SPAC            | E TENANT                           | SQ. FT.  | 203            | Hawaiian Bros.           | 4,030 SF  | 311                   | COMING AVAILABLE          | 2,764 SF                   | 707 MyEyeDr                          | 2,100 SF     | 907 Chicago's Pizza Twist                 | 1,461 SF |
|-----------------|------------------------------------|----------|----------------|--------------------------|-----------|-----------------------|---------------------------|----------------------------|--------------------------------------|--------------|-------------------------------------------|----------|
| 101             | Cristina's Fine Mexican Restaurant | 3,500 SF | 205            | En Fuego Tobacco Shop    | 2,119 SF  | 401                   | Sinai Urgent Care         | 4,188 SF                   | 709 Scrambler Cafe                   | 3,000 SF     | 908 Farmers Insurance                     | 1,345 SF |
| 102             | Dunkin'                            | 2,120 SF | 207            | Sprouts Farmers Market   | 26,234 SF | 409                   | Palm Beach Tan            | 3,211 SF                   | 801 Massage Envy                     | 3,000 SF     | 909 CBD American Shaman                   | 1,090 SF |
| 103             | Nothing Bundt Cakes                | 1,833 SF | 208            | Karate for Kids          | 3,386 SF  | 501                   | Monarch Dental            | 3,200 SF                   | 803A iBrowsRus                       | 1,206 SF     | 911 Total Men's Primary Care              | 1,500 SF |
| 105             | T-Mobile                           | 2,000 SF | 209            | Michaels                 | 21,656 SF | 503                   | The Backyard              | 3,289 SF                   | 803B European Wax Center             | 1,895 SF     | 915 Dental One                            | 2,600 SF |
| 117             | Chick-fil-A                        | 4,227 SF | 210            | Country Burger           | 4,152 SF  | 505                   | Azura Nail Spa            | 3,416 SF                   | 805 Facelogic Spa                    | 1,700 SF     | 1021 Sweetwaters Coffee & Tea             | 1,607 SF |
| 123             | Einstein Bros. Bagels              | 2,250 SF | 212            | . Keller Williams        | 2,733 SF  | 509                   | Play Street Museum Murphy | 2,500 SF                   | 806 Restore Hyper Wellness + Cryothe | rapy2,500 SF | 1023 Local Creamery                       | 1,200 SF |
| 125             | Pho's 544                          | 2,331 SF | 214            | Keller Williams          | 1,832 SF  | 511                   | The Backyard              | 1,470 SF                   | 808 Sticky Rice                      | 2,327 SF     | 1027 Buff City Soap                       | 2,790 SF |
| 127             | Supercuts                          | 1,125 SF | 215            | Tune Up; The Manly Salon | 1,486 SF  | 601                   | Fine Asian                | 1,791 SF                   | 809 Classic Tailor                   | 1,014 SF     | 1029 America's Best Contacts & Eyeglasses | 3,038 SF |
| 129             | Chipotle Mexican Grill             | 2,000 SF | 216            | South Fork Caf?          | 4,047 SF  | 609                   | Hana Hibachi & Sushi      | 4,689 SF                   | 901 CAVA                             | 2,015 SF     | TOTAL SQ. FT.                             | 227,203  |
| 200             | The Kaiser Center for the          | 9,380 SF | 229            | 24 Hour Fitness          | 43,801 SF | 701                   | Firehouse Subs            | 1,804 SF                   | 903 Nekter Juice Bar                 | 1,000 SF     |                                           |          |
| Performing Arts |                                    | 307      | Hollywood Feed | 4,637 SF                 | 705       | Results Physiotherapy | 2,613 SF                  | 905 La Flor Mexican Cocina | 3,001 SF                             |              |                                           |          |