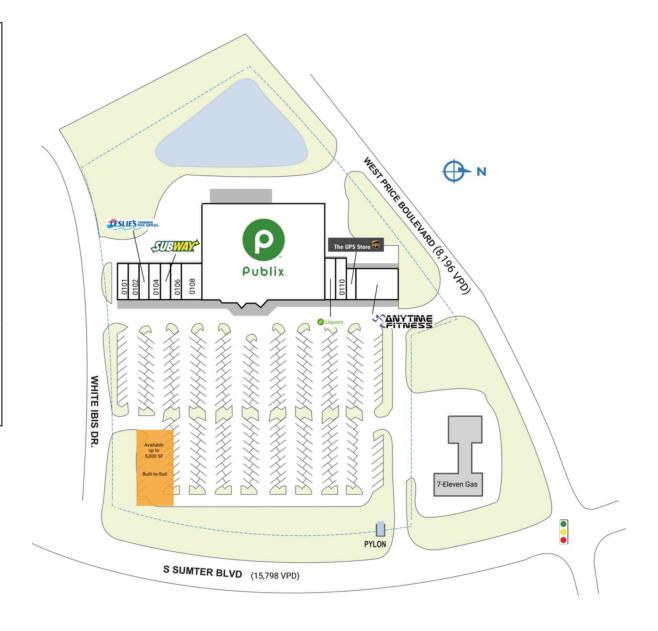

| SPACE               | TENANT                              | SQ. FT.   |
|---------------------|-------------------------------------|-----------|
| 0100                | Publix                              | 44,271 SF |
| 0101                | China Palace                        | 1,400 SF  |
| 0102                | AJ Nails & Spa                      | 1,400 SF  |
| 0103                | Leslie's Pool Supplies              | 1,400 SF  |
| 0104                | IKOI Sushi Hibachi                  | 1,375 SF  |
| 0105                | Subway                              | 1,400 SF  |
| 0106                | King of Vape                        | 1,400 SF  |
| 8010                | Community Eye Center                | 2,800 SF  |
| 0109                | Publix Liquors                      | 1,600 SF  |
| 0110                | Zio's Pizzeria & Restaurant         | 1,600 SF  |
| 0111                | The UPS Store                       | 1,200 SF  |
| 0112                | Anytime Fitness                     | 4,818 SF  |
| TOTAL SQ. FT.       |                                     | 64,664    |
| SITE LEG            | GEND                                |           |
| Availa Lease Site B | d (not occupied) $\square$ Owned by | Others    |