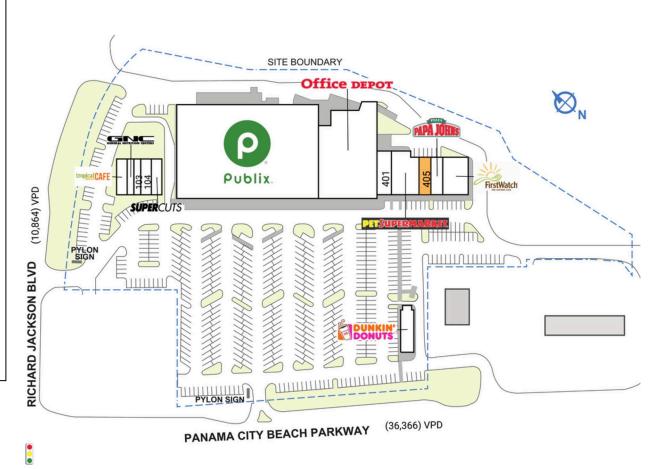

## **BREAKFAST POINT MARKETPLACE**

| SPACE                                                                  | TENANT            |        | SQ. FT.   |
|------------------------------------------------------------------------|-------------------|--------|-----------|
| 101                                                                    | Tropical Smoothi  | e Cafe | 1,369 SF  |
| 102                                                                    | GNC               |        | 1,057 SF  |
| 103                                                                    | CellFix           |        | 1,050 SF  |
| 104                                                                    | My Ramen          |        | 1,400 SF  |
| 105                                                                    | Supercuts         |        | 1,400 SF  |
| 200                                                                    | Publix            |        | 54,340 SF |
| 300                                                                    | Office Depot      |        | 20,903 SF |
| 401                                                                    | Lovely Nails      |        | 1,750 SF  |
| 402                                                                    | Pet Supermarket   |        | 5,600 SF  |
| 405                                                                    | AVAILABLE         |        | 1,400 SF  |
| 406                                                                    | Papa John's Pizza |        | 1,400 SF  |
| 407                                                                    | First Watch       |        | 4,169 SF  |
| 500                                                                    | Dunkin'           |        | 2,100 SF  |
| TOTAL SQ. FT.                                                          |                   |        | 97,938    |
| SITE LEGEND                                                            |                   |        |           |
| Available Occupied Leased (not occupied) Owned by Others Site Boundary |                   |        |           |