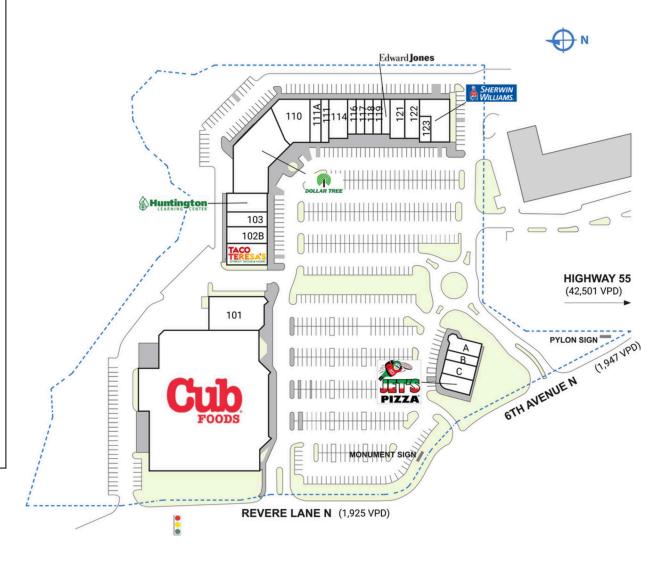

| SPACE                                         | TENANT                                  | SQ. FT.               | 111      | Plaza Salon                  | 1,474 SF |  |
|-----------------------------------------------|-----------------------------------------|-----------------------|----------|------------------------------|----------|--|
| Α                                             | Discover                                | 1,640 SF              | 1117     | Smokies USA                  | 2,150 SF |  |
|                                               | Strength Fitness                        |                       | 114      | Thai Table                   | 2,868 SF |  |
| В                                             | Poke House &<br>Tea Bar                 | 1,380 SF              | 116      | Hong Kong Spa                | 1,394 SF |  |
| С                                             | Nails Salon                             | 1,790 SF              | 117      | Masterson Staffing Solutions | 1,400 SF |  |
| D                                             | Jet's Pizza                             | 1,669 SF              | 118      | First Student                | 1,400 SF |  |
| SHAD1 Bachman's                               |                                         | 119                   | Big Frog | 1,406 SF                     |          |  |
| SHAD2 Bassett Creek                           |                                         |                       | 120      | Edward Jones                 | 1,400 SF |  |
| 100                                           | Apartments Cub Foods                    | ///73 SE              | 121      | Cookies by Design            | 1,560 SF |  |
| 101                                           | Merwin Liquors                          | 64,673 SF<br>7,164 SF | 122      | Luna Cafe and<br>Coffee      | 1,560 SF |  |
| 102                                           | Taco Teresa's                           | 3,395 SF              | 123      | Gratz Sewing                 | 1,160 SF |  |
| 102B                                          | Brent Cataldo,<br>DDS                   | 2,817 SF              | 124      | Sherwin Williams             | 4,000 SF |  |
| 103                                           | Scouts of<br>America                    | 2,151 SF              | тот      | TOTAL SQ. FT. 127            |          |  |
| 103B                                          | Huntington<br>Learning Center           | 2,703 SF              |          |                              |          |  |
| 104                                           | Dollar Tree                             | 11,568 SF             |          |                              |          |  |
| 110                                           | Chuck & Don's<br>Pet Food &<br>Supplies | 4,850 SF              |          |                              |          |  |
| SITE L                                        | EGEND                                   |                       |          |                              |          |  |
| Available Leased (not occupied) Site Boundary |                                         |                       |          | ☐ Occupied ☐ Owned by Others |          |  |