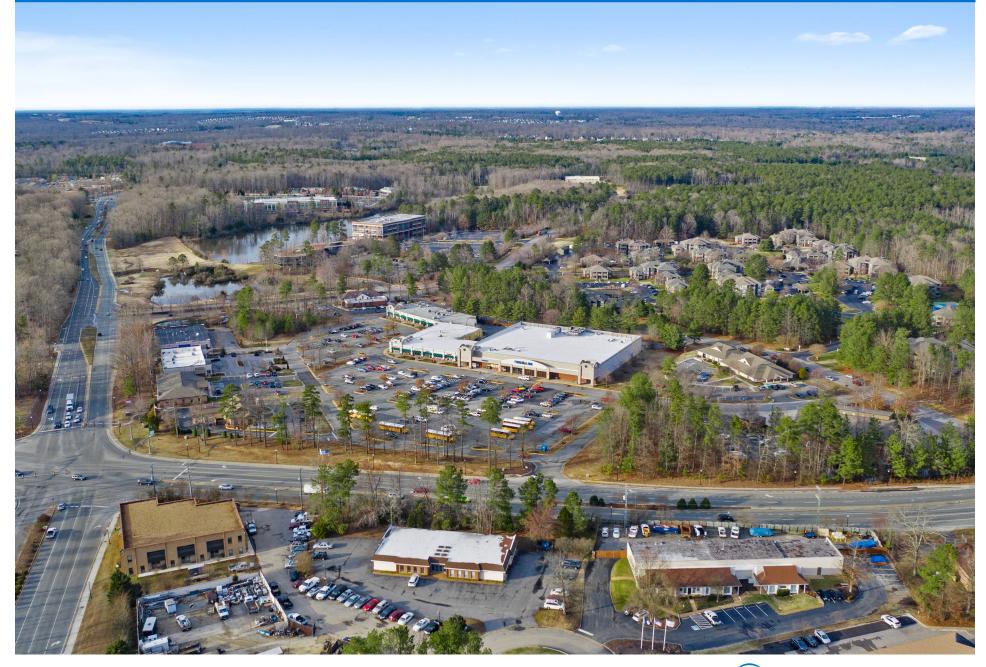

### LOCATION

13530 Waterford Place | Midlothian, VA 23112

### PROPERTY HIGHLIGHTS

- 79,162-square-foot Food Lion anchored center with a Dunkin Donuts
- Located at the intersection of Charter Colony Parkway and Genito Road with over 14,700 vehicles per day
- Population exceeds 133,000 in a five-mile trade area