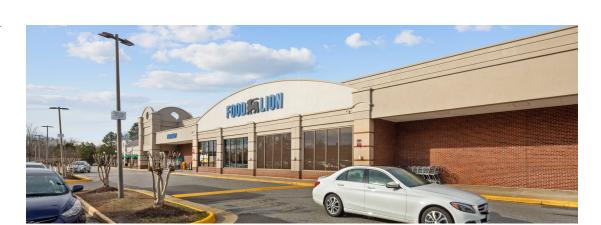

### MAJOR TENANT(S)

Food Lion Maid Pro

### PROPERTY HIGHLIGHTS

- 79,162-square-foot Food Lion anchored center with a Dunkin Donuts
- Located at the intersection of Charter Colony Parkway and Genito Road with over 14,700 vehicles per day
- Population exceeds 133,000 in a five-mile trade area