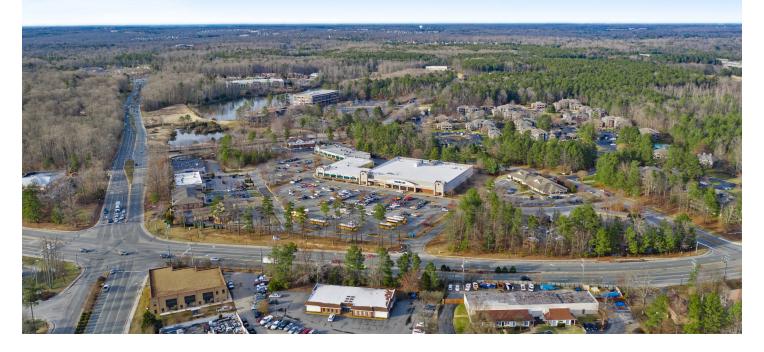

### LOCATION

13530 Waterford Place | Midlothian, VA 23112

### PROPERTY HIGHLIGHTS

- 79,162-square-foot Food Lion anchored center with a Dunkin Donuts
- Located at the intersection of Charter Colony Parkway and Genito Road with over 14,700 vehicles per day
- Population exceeds 133,000 in a five-mile trade area