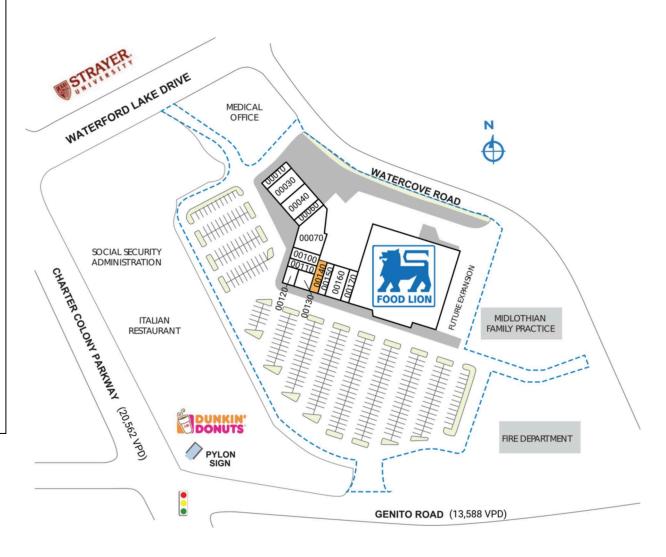

# MORE INFO www.phillipsedison.com

| SPACE         | TENANT                      | SQ. FT.   |  |
|---------------|-----------------------------|-----------|--|
| 00010         | Bows & Bones Pet Grooming   | 1,620 SF  |  |
| 00030         | Edible Education            | 4,400 SF  |  |
| 00040         | Flyin' Pig Barbeque         | 4,729 SF  |  |
| 00060         | Professional Barber         | 1,620 SF  |  |
| 00070         | BioMech                     | 7,360 SF  |  |
| 00100         | The Grill at Waterford      | 1,620 SF  |  |
| 00110         | Authentic Massage           | 1,440 SF  |  |
| 00120         | Teriyaki & Sushi Restaurant | 1,220 SF  |  |
| 00130         | Hood E. Biggers D.D.S       | 1,149 SF  |  |
| 00140         | AVAILABLE                   | 1,586 SF  |  |
| 00150         | Maid Pro                    | 854 SF    |  |
| 00160         | Clean Eatz                  | 3,260 SF  |  |
| 00170         | Nails By Stormy             | 1,600 SF  |  |
| 00200         | Food Lion                   | 46,153 SF |  |
| TOTAL SQ. FT. |                             | 78,611    |  |
| SITE LEGEND   |                             |           |  |
| Available     |                             |           |  |