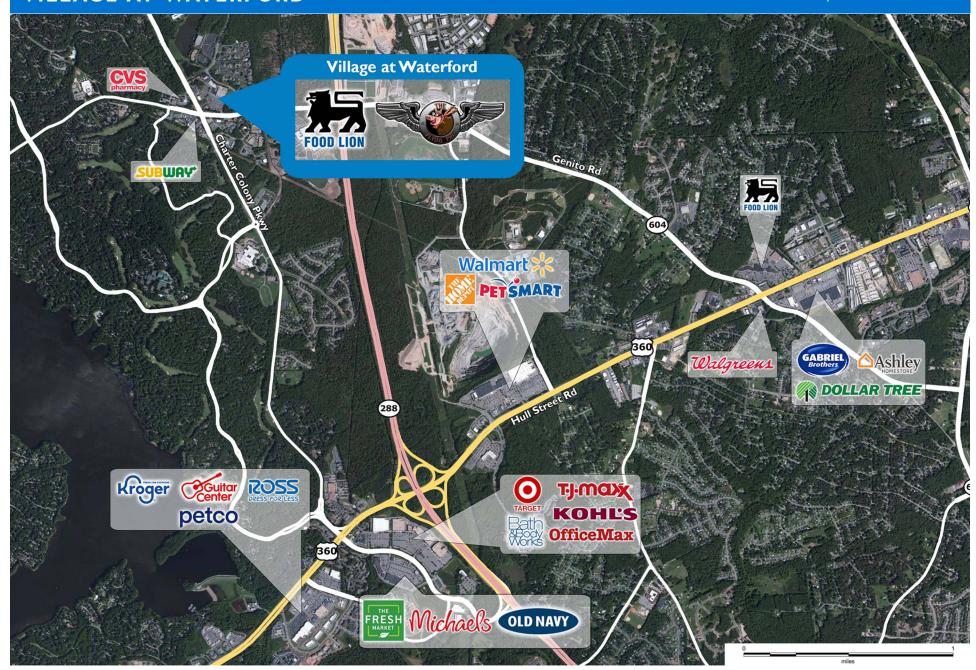

### MAJOR TENANT(S)

Food Lion Maid Pro

### LOCATION

13530 Waterford Place | Midlothian, VA 23112

### PROPERTY HIGHLIGHTS

- 79,162-square-foot Food Lion anchored center with a Dunkin Donuts
- Located at the intersection of Charter Colony Parkway and Genito Road with over 14,700 vehicles per day
- Population exceeds 133,000 in a five-mile trade area