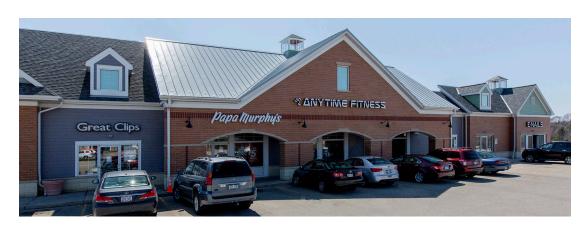

## PROPERTY HIGHLIGHTS

- · Anchored by Pick 'n Save
- Additional national tenants include Subway, Sola Salon Studios, and Great Clips
- Located in Delafield with a population exceeding 20,900 in a three-mile radius
- Situated near the intersection of Highway 83 (15,400 VPD) and Highway 16 (33,800 VPD)

# MORE INFO

www.phillipsedison.com

| SPACE         | TENANT                   | SQ. FT.   |  |
|---------------|--------------------------|-----------|--|
| Shad2         | Heritage Lake Country    |           |  |
| 3001          | Sola Salons              | 5,314 SF  |  |
| 3037          | Forward Chiropractic     | 1,272 SF  |  |
| 3047          | AVAILABLE                | 2,683 SF  |  |
| 3059          | AVAILABLE                | 1,520 SF  |  |
| 3061          | Asian Kitchen            | 1,272 SF  |  |
| 3067          | Papa John's              | 1,225 SF  |  |
| 3079          | Cloud 9 Dental           | 3,000 SF  |  |
| 3087          | Choice Dry Cleaners      | 1,095 SF  |  |
| 3100          | E Nails                  | 1,245 SF  |  |
| 3130          | 360 Fitness              | 4,630 SF  |  |
| 3138          | AVAILABLE                | 1,155 SF  |  |
| 3146          | Great Clips              | 961 SF    |  |
| 3152          | Inclusion Coffee Company | 1,829 SF  |  |
| 3161          | Pick 'n Save             | 54,438 SF |  |
| TOTAL SQ. FT. |                          | 81,639    |  |
| SITE LEGEND   |                          |           |  |
| Available     |                          |           |  |