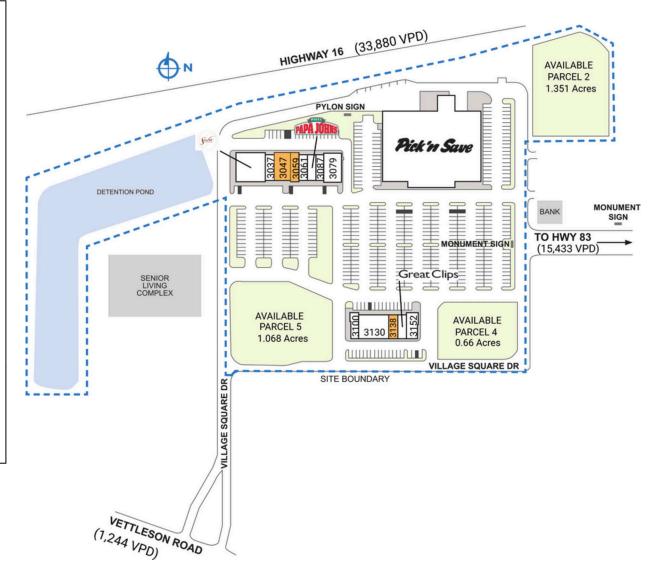

# MAJOR TENANT(S)

Pick 'n Save Great Clips

#### LOCATION

3161 Village Square Drive | Delafield, WI 53029

## PROPERTY HIGHLIGHTS

- · Anchored by Pick 'n Save
- Additional national tenants include Subway, Sola Salon Studios, and Great Clips
- Located in Delafield with a population exceeding 20,900 in a three-mile radius
- Situated near the intersection of Highway 83 (15,400 VPD) and Highway 16 (33,800 VPD)

# MORE INFO

www.phillipsedison.com

| SPACE         | TENANT                   | SQ. FT.   |  |
|---------------|--------------------------|-----------|--|
| Shad2         | Heritage Lake Country    |           |  |
| 3001          | Sola Salons              | 5,314 SF  |  |
| 3037          | Forward Chiropractic     | 1,272 SF  |  |
| 3047          | AVAILABLE                | 2,683 SF  |  |
| 3059          | AVAILABLE                | 1,520 SF  |  |
| 3061          | Asian Kitchen            | 1,272 SF  |  |
| 3067          | Papa John's              | 1,225 SF  |  |
| 3079          | Cloud 9 Dental           | 3,000 SF  |  |
| 3087          | Choice Dry Cleaners      | 1,095 SF  |  |
| 3100          | E Nails                  | 1,245 SF  |  |
| 3130          | 360 Fitness              | 4,630 SF  |  |
| 3138          | AVAILABLE                | 1,155 SF  |  |
| 3146          | Great Clips              | 961 SF    |  |
| 3152          | Inclusion Coffee Company | 1,829 SF  |  |
| 3161          | Pick 'n Save             | 54,438 SF |  |
| TOTAL SQ. FT. |                          | 81,639    |  |
| SITE LEGEND   |                          |           |  |
| Available     |                          |           |  |