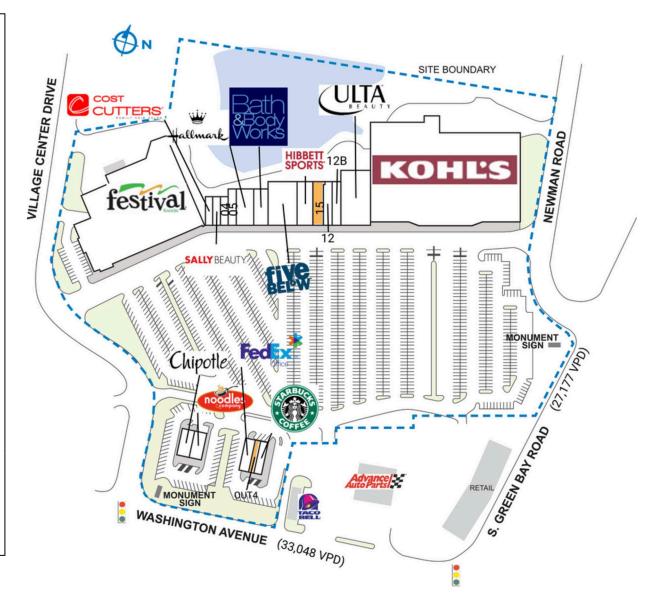

| SPACE                                                                  | TENANT                   | SQ. FT.    |
|------------------------------------------------------------------------|--------------------------|------------|
| OUTI                                                                   | Chipotle Mexican Grill   | 2,585 SF   |
| OUT2                                                                   | Noodles & Company        | 2,585 SF   |
| OUT3                                                                   | FedEx Office             | 2,413 SF   |
| OUT4                                                                   | AVAILABLE                | 1,501 SF   |
| OUT5                                                                   | Starbucks                | 1,700 SF   |
| 01                                                                     | Festival Foods           | 70,712 SF  |
| 02                                                                     | Cost Cutters             | 1,511 SF   |
| 03                                                                     | Sally Beauty Supply      | 1,660 SF   |
| 04                                                                     | Puff City Tobacco & Vape | 1,660 SF   |
| 05                                                                     | The Cash Store           | 2,168 SF   |
| 06                                                                     | Hallmark                 | 4,700 SF   |
| 08                                                                     | Bath & Body Works        | 4,000 SF   |
| 09                                                                     | Five Below               | 8,942 SF   |
| 11                                                                     | Hibbett Sports           | 4,830 SF   |
| 12                                                                     | Racine Nail              | 5,350 SF   |
| I2B                                                                    | Verlo Mattress           | 3,000 SF   |
| 13                                                                     | Ulta                     | 11,981 SF  |
| 14                                                                     | Kohl's                   | 106,424 SF |
| 15                                                                     | AVAILABLE                | 3,125 SF   |
| TOTAL SQ. FT. 240,847                                                  |                          |            |
|                                                                        |                          |            |
| SITE LEGEND                                                            |                          |            |
| Available Occupied Leased (not occupied) Owned by Others Site Boundary |                          |            |