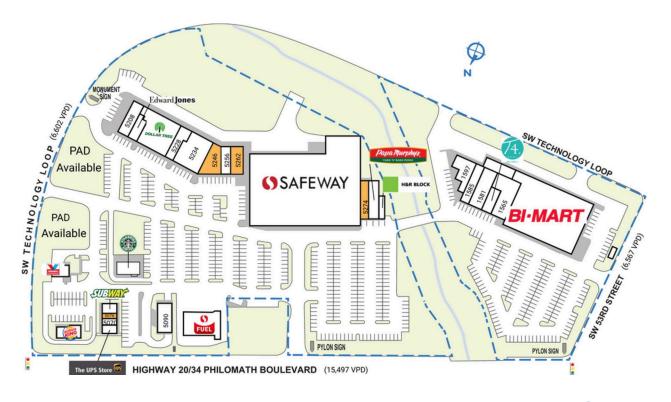

## SUNSET SHOPPING CENTER

| SPAC | E TENANT                   | SQ. FT.   | 5000 Burger King                  | 2,980 SF  | 5100 Safeway Fuel    |
|------|----------------------------|-----------|-----------------------------------|-----------|----------------------|
| 1555 | BI-MART                    | 31,250 SF | 5020 Valvoline Instant Oil Change | 1,270 SF  | 5208 Sunset Dental   |
| 1565 | Phagan's Beauty Colleges   | 5,593 SF  | 5060 The UPS Store                | 1,500 SF  | 5216 Edward Jones    |
| 1573 | Tea 4 U                    | 1,280 SF  | 5070 Treefort Children's Boutique | 1,020 SF  | 5222 Dollar Tree     |
| 1581 | Weyerhaeuser NR<br>Company | 3,086 SF  | 5076 AVAILABLE                    | 965 SF    | 5228 Mexico Lindo Re |
|      |                            |           | 5080 Subway                       | 1,800 SF  | 5234 Samaritan Urgen |
| 1585 | Uncle Sun                  | 2,615 SF  | 5090 Personal Touch Car Wash      | 12,221 SF | 5246 AVAILABLE       |
| 1597 | All-Family Vision Care     | 3,051 SF  |                                   |           | 5256 Lulu & Fam's Na |

| 5100 Safeway Fuel                             | 3,920 SF |
|-----------------------------------------------|----------|
| 5208 Sunset Dental                            | 2,908 SF |
| 5216 Edward Jones                             | 1,281 SF |
| 5222 Dollar Tree                              | 9,999 SF |
| 5228 Mexico Lindo Restaurant                  | 3,232 SF |
| 5234 Samaritan Urgent Care Clinic             | 6,244 SF |
| 5246 AVAILABLE                                | 4,140 SF |
| 5256 Lulu & Fam's Nail Bar & Care<br>Services | 1,493 SF |

| 5262          | AVAILABLE           | 2,127 SF  |
|---------------|---------------------|-----------|
| 5270          | Safeway             | 54,971 SF |
| 5274          | AVAILABLE           | 1,500 SF  |
| 5278          | Papa Murphy's Pizza | 2,263 SF  |
| 5280          | H&R Block           | 2,087 SF  |
| TOTAL SQ. FT. |                     | 166,873   |
|               |                     |           |

| SITE LEGEND                                                                                                                    |
|--------------------------------------------------------------------------------------------------------------------------------|
| <ul> <li>Available</li> <li>Occupied</li> <li>Leased (not occupied)</li> <li>Owned by Others</li> <li>Site Boundary</li> </ul> |