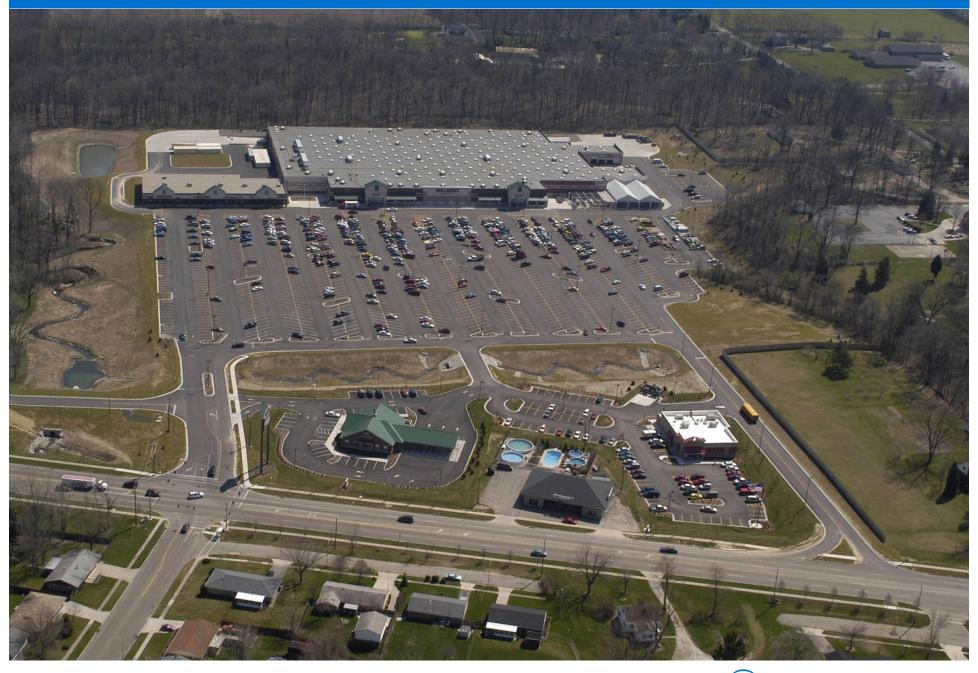

# SULPHUR GROVE HUBER HEIGHTS, OH Home & Pharmacy

### LOCATION

7740-7760 Brandt Pike | Huber Heights, OH 45424

### PROPERTY HIGHLIGHTS

- Anchored by Walmart Supercenter
- National and regional tenants include GameStop, Great Clips, Rent a Center, Tiny Nails, and Liberty Tax, and outparcels include Bob Evans
- Located in the third largest suburb in the Dayton metropolitan area
- Population within a three-mile radius exceeds 46,700 people

# **SULPHUR GROVE**

| SPACE         | TENANT                   | SQ. FT.  |  |  |  |
|---------------|--------------------------|----------|--|--|--|
| Shad I        | Bob Evans                |          |  |  |  |
| Shad2         | Fifth Third Bank         |          |  |  |  |
| Shad3         | Walmart                  |          |  |  |  |
| 7740          | Great Clips              | 1,200 SF |  |  |  |
| 7742          | Happy Wok                | 1,600 SF |  |  |  |
| 7746          | GameStop                 | 2,400 SF |  |  |  |
| 7748          | 70 East Tobacco          | 2,000 SF |  |  |  |
| 7750          | AJ Slaven Fishing        | 2,500 SF |  |  |  |
| 7754          | Rent-A-Center            | 4,700 SF |  |  |  |
| 7756          | Tiny's Nails & Spa       | 3,250 SF |  |  |  |
| 7760          | Liberty Tax              | 960 SF   |  |  |  |
| 7762          | First Diversity Staffing | 960 SF   |  |  |  |
| TOTAL SQ. FT. |                          | 19,570   |  |  |  |
| SITE LEGEND   |                          |          |  |  |  |
| Available     |                          |          |  |  |  |