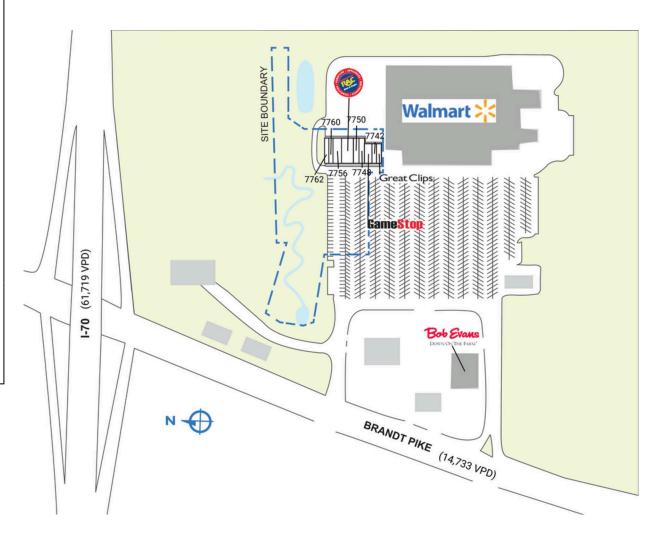

# **SULPHUR GROVE**

| SPACE         | TENANT                   | SQ. FT.  |  |  |  |
|---------------|--------------------------|----------|--|--|--|
| Shad I        | Bob Evans                |          |  |  |  |
| Shad2         | Fifth Third Bank         |          |  |  |  |
| Shad3         | Walmart                  |          |  |  |  |
| 7740          | Great Clips              | 1,200 SF |  |  |  |
| 7742          | Happy Wok                | 1,600 SF |  |  |  |
| 7746          | GameStop                 | 2,400 SF |  |  |  |
| 7748          | 70 East Tobacco          | 2,000 SF |  |  |  |
| 7750          | AJ Slaven Fishing        | 2,500 SF |  |  |  |
| 7754          | Rent-A-Center            | 4,700 SF |  |  |  |
| 7756          | Tiny's Nails & Spa       | 3,250 SF |  |  |  |
| 7760          | Liberty Tax              | 960 SF   |  |  |  |
| 7762          | First Diversity Staffing | 960 SF   |  |  |  |
| TOTAL SQ. FT. |                          | 19,570   |  |  |  |
| SITE LEGEND   |                          |          |  |  |  |
| Available     |                          |          |  |  |  |