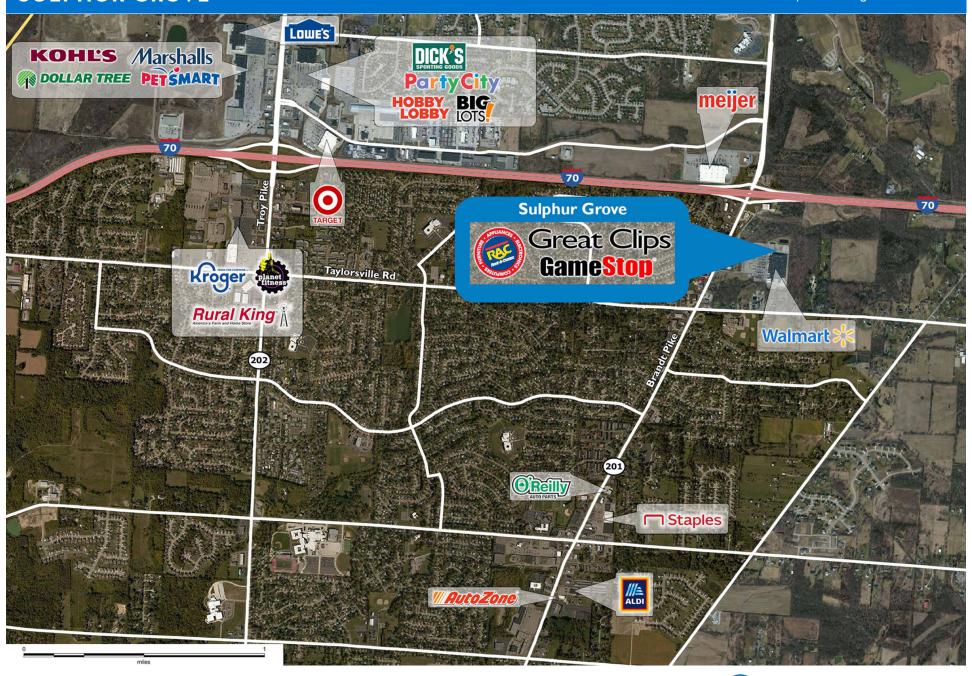

### MAJOR TENANT(S)

Rent-A-Center GameStop Walmart Bob Evans

### PROPERTY HIGHLIGHTS

- Anchored by Walmart Supercenter
- National and regional tenants include GameStop, Great Clips, Rent a Center, Tiny Nails, and Liberty Tax, and outparcels include Bob Evans
- Located in the third largest suburb in the Dayton metropolitan area
- Population within a three-mile radius exceeds 46,700 people

# **SULPHUR GROVE**

| SPACE         | TENANT                   | SQ. FT.  |  |  |  |
|---------------|--------------------------|----------|--|--|--|
| Shad I        | Bob Evans                |          |  |  |  |
| Shad2         | Fifth Third Bank         |          |  |  |  |
| Shad3         | Walmart                  |          |  |  |  |
| 7740          | Great Clips              | 1,200 SF |  |  |  |
| 7742          | Happy Wok                | 1,600 SF |  |  |  |
| 7746          | GameStop                 | 2,400 SF |  |  |  |
| 7748          | 70 East Tobacco          | 2,000 SF |  |  |  |
| 7750          | AJ Slaven Fishing        | 2,500 SF |  |  |  |
| 7754          | Rent-A-Center            | 4,700 SF |  |  |  |
| 7756          | Tiny's Nails & Spa       | 3,250 SF |  |  |  |
| 7760          | Liberty Tax              | 960 SF   |  |  |  |
| 7762          | First Diversity Staffing | 960 SF   |  |  |  |
| TOTAL SQ. FT. |                          | 19,570   |  |  |  |
| SITE LEGEND   |                          |          |  |  |  |
| Available     |                          |          |  |  |  |