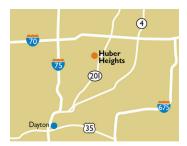

# SULPHUR GROVE HUBER HEIGHTS, OH Home & Pharmacy

### PROPERTY HIGHLIGHTS

- Anchored by Walmart Supercenter
- National and regional tenants include GameStop, Great Clips, Rent a Center, Tiny Nails, and Liberty Tax, and outparcels include Bob Evans
- Located in the third largest suburb in the Dayton metropolitan area
- Population within a three-mile radius exceeds 46,700 people