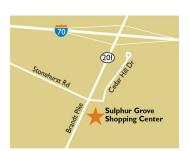

# SULPHUR GROVE HUBER HEIGHTS, OH Home & Pharmacy

### SIZE

19,570 square feet

### **DEMOGRAPHICS**

| I mile                | 3 mile | 5 mile |  |  |  |  |
|-----------------------|--------|--------|--|--|--|--|
| Population            |        |        |  |  |  |  |
| 4,626                 | 46,787 | 78,177 |  |  |  |  |
| Households            |        |        |  |  |  |  |
| 1,846                 | 18,112 | 31,104 |  |  |  |  |
| Median HH Income (\$) |        |        |  |  |  |  |
| (.,                   |        |        |  |  |  |  |
| 79 577                | 79.421 | 74 304 |  |  |  |  |

### MAJOR TENANT(S)

Rent-A-Center GameStop Walmart Bob Evans

### LEASING CONTACT

Scott Faloni Mobile (410) 693-3248 sfaloni@phillipsedison.com





### LOCATION

7740-7760 Brandt Pike | Huber Heights, OH 45424

### PROPERTY HIGHLIGHTS

- Anchored by Walmart Supercenter
- National and regional tenants include GameStop, Great Clips, Rent a Center, Tiny Nails, and Liberty Tax, and outparcels include Bob Evans
- Located in the third largest suburb in the Dayton metropolitan area
- Population within a three-mile radius exceeds 46,700 people



### MORE INFO

www.phillipsedison.com



# **SULPHUR GROVE**

| SPACE         | TENANT                   | SQ. FT.  |  |  |  |
|---------------|--------------------------|----------|--|--|--|
| Shad I        | Bob Evans                |          |  |  |  |
| Shad2         | Fifth Third Bank         |          |  |  |  |
| Shad3         | Walmart                  |          |  |  |  |
| 7740