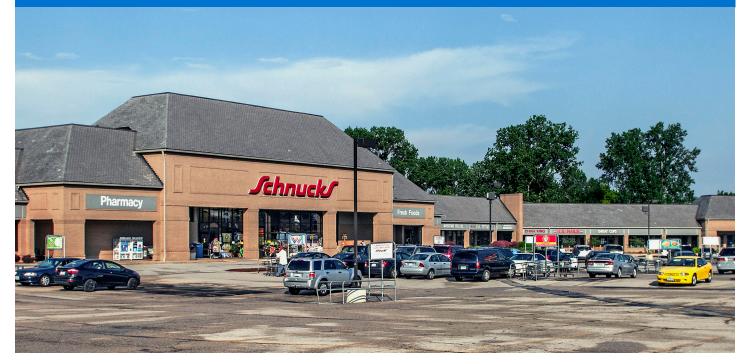

# SOUTHFIELD CENTER

#### MAJOR TENANT(S)

Schnucks FedEx Office Great Clips

#### LOCATION

5400-5479 Southfield Center Boulevard | St. Louis, MO 63123

#### PROPERTY HIGHLIGHTS

- Anchored by Schnucks, a leading grocer in the fresh market format
- Additional tenants include Pet Supplies Plus, Freddy's Frozen Custard & Steakburgers, FedEx, and Great Clips
- Located in St. Louis, the second largest city in the state, with a population exceeding 87,100 in a three-mile radius with an average household income greater than \$99,100
- The center is located at the high-traffic intersection of South Lindbergh Boulevard and Baptist Church Road which benefits from over 27,600 vehicles per day