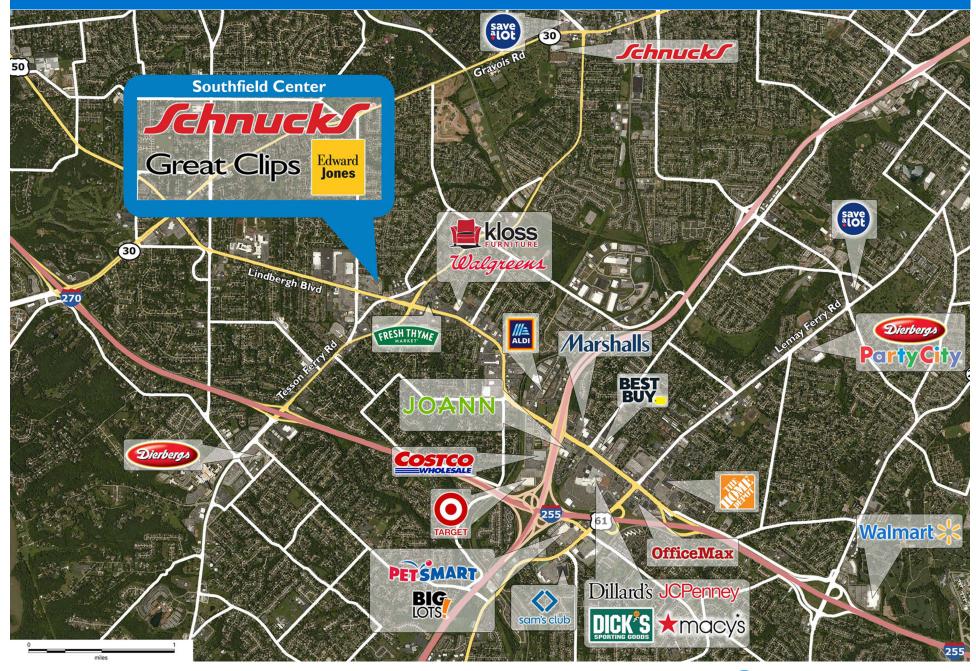

#### PROPERTY HIGHLIGHTS

- Anchored by Schnucks, a leading grocer in the fresh market format
- Additional tenants include Pet Supplies Plus, Freddy's Frozen Custard & Steakburgers, FedEx, and Great Clips
- Located in St. Louis, the second largest city in the state, with a population exceeding 87,100 in a three-mile radius with an average household income greater than \$99,100
- The center is located at the high-traffic intersection of South Lindbergh Boulevard and Baptist Church Road which benefits from over 27,600 vehicles per day