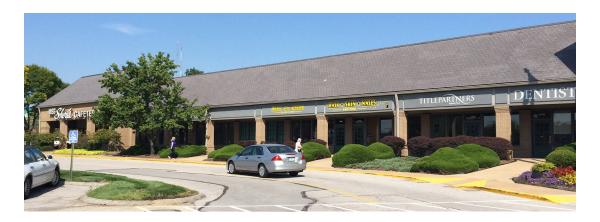

| SPACE                                 | TENANT                                 | SQ. FT.   |  |  |  |
|---------------------------------------|----------------------------------------|-----------|--|--|--|
| 5400                                  | Miss Sheri's                           | 8,400 SF  |  |  |  |
| 5412                                  | Studio Rosie                           | 2,800 SF  |  |  |  |
| 5416                                  | Watch Masters                          | 1,400 SF  |  |  |  |
| 5418                                  | Vegas Smoke Shop                       | 1,400 SF  |  |  |  |
| 5422                                  | Pet Supplies Plus                      | 7,135 SF  |  |  |  |
| 5425                                  | Hope Autism Clinic                     | 7,070 SF  |  |  |  |
| 5428                                  | Edward Jones                           | 1,000 SF  |  |  |  |
| 5430                                  | Title Partners                         | 2,000 SF  |  |  |  |
| 5434                                  | Schnucks                               | 48,904 SF |  |  |  |
| 5438                                  | AVAILABLE                              | 2,000 SF  |  |  |  |
| 5440                                  | Investors Title Company                | 2,000 SF  |  |  |  |
| 5442                                  | AVAILABLE                              | 2,000 SF  |  |  |  |
| 5444                                  | District Engineer                      | 4,135 SF  |  |  |  |
| 5450                                  | Jersey Mike's Subs                     | 1,536 SF  |  |  |  |
| 5452                                  | US Nails                               | 1,217 SF  |  |  |  |
| 5454                                  | Great Clips                            | 1,400 SF  |  |  |  |
| 5456                                  | FedEx Office                           | 7,000 SF  |  |  |  |
| 5475                                  | First Mid Bank                         | 4,000 SF  |  |  |  |
| 5479                                  | Freddy's Frozen Custard & Steakburgers | 4,000 SF  |  |  |  |
| ΤΟΤΑ                                  | L SQ. FT.                              | 109,397   |  |  |  |
|                                       |                                        |           |  |  |  |
| SITE LEGEND                           |                                        |           |  |  |  |
| Available Occupied                    |                                        |           |  |  |  |
| Leased (not occupied) Owned by Others |                                        |           |  |  |  |
| Site Boundary                         |                                        |           |  |  |  |