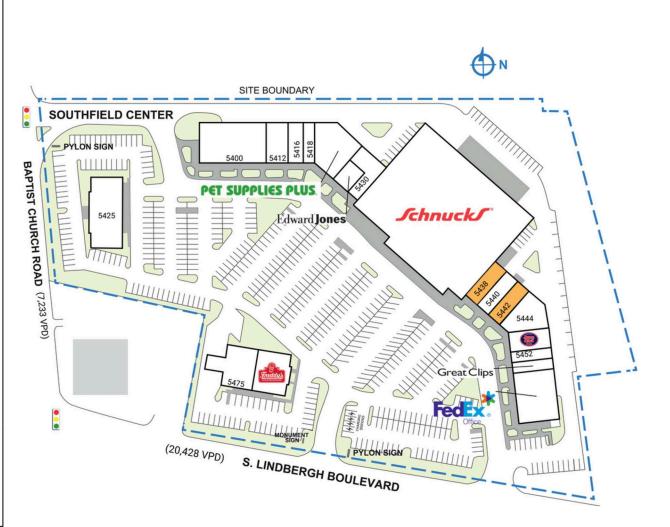

# SOUTHFIELD CENTER

| 5400-5479 Southfield Center Boulevare | d   St. Louis, MO 63123 |
|---------------------------------------|-------------------------|
|---------------------------------------|-------------------------|

| SPACE                                 | TENANT                                 | SQ. FT.   |  |  |  |
|---------------------------------------|----------------------------------------|-----------|--|--|--|
| 5400                                  | Miss Sheri's                           | 8,400 SF  |  |  |  |
| 5412                                  | Studio Rosie                           | 2,800 SF  |  |  |  |
| 5416                                  | Watch Masters                          | 1,400 SF  |  |  |  |
| 5418                                  | Vegas Smoke Shop                       | 1,400 SF  |  |  |  |
| 5422                                  | Pet Supplies Plus                      | 7,135 SF  |  |  |  |
| 5425                                  | Hope Autism Clinic                     | 7,070 SF  |  |  |  |
| 5428                                  | Edward Jones                           | 1,000 SF  |  |  |  |
| 5430                                  | Title Partners                         | 2,000 SF  |  |  |  |
| 5434                                  | Schnucks                               | 48,904 SF |  |  |  |
| 5438                                  | AVAILABLE                              | 2,000 SF  |  |  |  |
| 5440                                  | Investors Title Company                | 2,000 SF  |  |  |  |
| 5442                                  | AVAILABLE                              | 2,000 SF  |  |  |  |
| 5444                                  | District Engineer                      | 4,135 SF  |  |  |  |
| 5450                                  | Jersey Mike's Subs                     | 1,536 SF  |  |  |  |
| 5452                                  | US Nails                               | 1,217 SF  |  |  |  |
| 5454                                  | Great Clips                            | 1,400 SF  |  |  |  |
| 5456                                  | FedEx Office                           | 7,000 SF  |  |  |  |
| 5475                                  | First Mid Bank                         | 4,000 SF  |  |  |  |
| 5479                                  | Freddy's Frozen Custard & Steakburgers | 4,000 SF  |  |  |  |
| ΤΟΤΑ                                  | L SQ. FT.                              | 109,397   |  |  |  |
|                                       |                                        |           |  |  |  |
| SITE LEGEND                           |                                        |           |  |  |  |
| Available Occupied                    |                                        |           |  |  |  |
| Leased (not occupied) Owned by Others |                                        |           |  |  |  |
| Site Boundary                         |                                        |           |  |  |  |