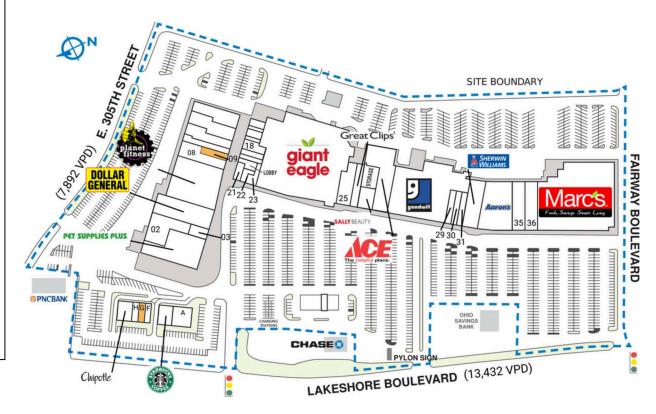

# MAJOR TENANT(S)

Giant Eagle Marc's Chipotle Mexican Grill Starbucks T-Mobile

#### LOCATION

29700-30450 Lake Shore Boulevard | Willowick, OH 44095

#### PROPERTY HIGHLIGHTS

- Anchored by Giant Eagle, the leading grocer in the Cleveland area
- Additional tenants include Marc's Grocery, Planet Fitness, Sherwin Williams, Ace Hardware, Pet Supplies Plus and Sally Beauty Supply
- Located in Willowick, a suburb 15 miles northeast of Cleveland, with a population exceeding 65,100 in a three-mile radius
- The center is located at the intersection of East 305th Street and Lake Shore Boulevard, which benefits from over 21,300 vehicles per day

## **SHOREGATE TOWN CENTER**

| SPAC | CE TENANT                                      | SQ. FT.   | 18  | WoodShop                    | 1,885 SF  |
|------|------------------------------------------------|-----------|-----|-----------------------------|-----------|
| Α    | Create-A-Space                                 | 3,763 SF  | 21  | Beaut? Boutique             | 1,504 SF  |
| E    | Starbucks                                      | 2,237 SF  | 22  | Subway                      | 1,027 SF  |
| F    | Be Smoothie                                    | 1,200 SF  | 23  | T-Mobile                    | 1,778 SF  |
| G    | AVAILABLE                                      | 1,200 SF  | 24  | Giant Eagle                 | 64,105 SF |
| Н    | Zeppe's Pizzeria                               | 1,200 SF  | 25  | Petie's Restaurant          | 5,119 SF  |
| J    | Chipotle Mexican<br>Grill                      | 2,409 SF  | 26  | Great Clips                 | 1,500 SI  |
|      |                                                |           | 27  | Sally Beauty Supply         | 1,750 SI  |
| OUT  | -B Chase Bank ATM                              |           | 28  | Goodwill                    | 31,162 SI |
| SHAE | OI Ohio Savings Bank                           |           | 28A | Ace Hardware                | 17,975 SI |
| 01   | Pet Supplies Plus                              | 10,340 SF | 29  | H&R Block                   | 1,872 SI  |
| 02   | Ohio Paws with<br>Purpose                      | 9,660 SF  | 30  | Trippy's Smoke Shop         | 1,531 SI  |
| 03   | Victra                                         | 1,921 SF  | 31  | Nail Lacquer                | 1,597 SI  |
| 04   | Dollar General                                 | 10,800 SF | 32  | Sherwin Williams            | 7,200 SI  |
| 05   | Planet Fitness                                 | 21,288 SF | 34  | Aaron's                     | 14,000 SF |
| 08   | Big Boss Moving                                | 6,000 SF  | 35  | Alesci's                    | 6,245 SI  |
| 09   | AVAILABLE                                      | 1,327 SF  | 36  | CH 01 Beauty & Plus         | 5,786 SI  |
| 13   | The Baller Zone                                | 5,680 SF  | 37  | Marc's                      | 44,370 SI |
|      |                                                | ,         | TO  | TAL SQ. FT.                 | 289,43    |
| SITE | LEGEND                                         |           |     |                             |           |
|      | Available<br>.eased (not occu<br>iite Boundary | upied)    | _   | Occupied<br>Owned by Others | :         |