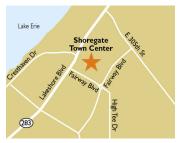

289,431 square feet

#### **DEMOGRAPHICS**

| I mile                                               | 3 mile         | 5 mile    |  |  |  |  |
|------------------------------------------------------|----------------|-----------|--|--|--|--|
| <b>Populatio</b> 12,149                              | on<br>65,118   | 121,447   |  |  |  |  |
| Househo                                              | olds<br>30,558 | 55,709    |  |  |  |  |
| <b>Median HH Income (\$)</b><br>71,105 59,889 59,996 |                |           |  |  |  |  |
| 44101                                                |                | A NIT (C) |  |  |  |  |

# MAJOR TENANT(S)

Giant Eagle Marc's Chipotle Mexican Grill Starbucks T-Mobile

#### LEASING CONTACT

Scott Faloni Mobile (410) 693-3248 sfaloni@phillipsedison.com





#### LOCATION

29700-30450 Lake Shore Boulevard | Willowick, OH 44095

#### PROPERTY HIGHLIGHTS

- Anchored by Giant Eagle, the leading grocer in the Cleveland area
- Additional tenants include Marc's Grocery, Planet Fitness, Sherwin Williams, Ace Hardware, Pet Supplies Plus and Sally Beauty Supply
- Located in Willowick, a suburb 15 miles northeast of Cleveland, with a population exceeding 65,100 in a three-mile radius
- The center is located at the intersection of East 305th Street and Lake Shore Boulevard, which benefits from over 21,300 vehicles per day



### MORE INFO

www.phillipsedison.com



## **SHOREGATE TOWN CENTER**

| SPAC | CE TENANT                                      | SQ. FT.   | 18  | WoodShop                    | 1,885 SF  |
|------|--------------------------------