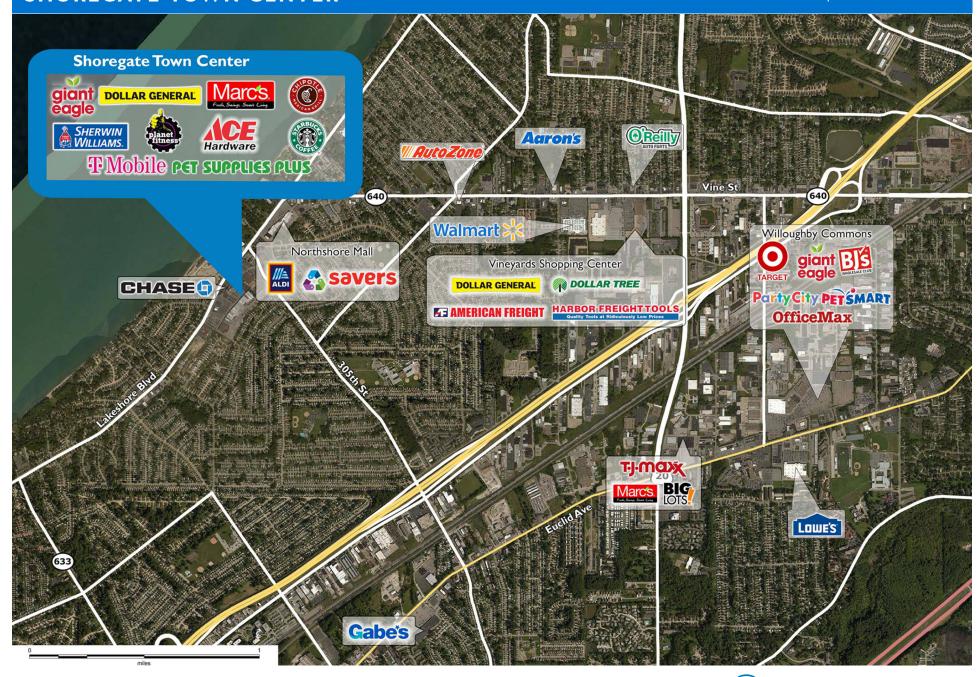

#### LOCATION

29700-30450 Lake Shore Boulevard | Willowick, OH 44095

#### PROPERTY HIGHLIGHTS

- Anchored by Giant Eagle, the leading grocer in the Cleveland area
- Additional tenants include Marc's Grocery, Planet Fitness, Sherwin Williams, Ace Hardware, Pet Supplies Plus and Sally Beauty Supply
- Located in Willowick, a suburb 15 miles northeast of Cleveland, with a population exceeding 65,100 in a three-mile radius
- The center is located at the intersection of East 305th Street and Lake Shore Boulevard, which benefits from over 21,300 vehicles per day