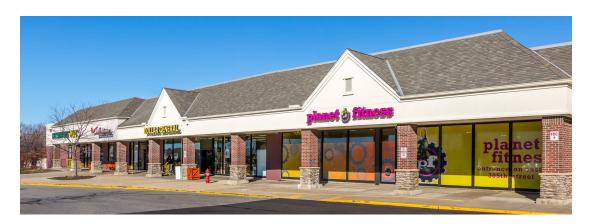

#### PROPERTY HIGHLIGHTS

- Anchored by Giant Eagle, the leading grocer in the Cleveland area
- Additional tenants include Marc's Grocery, Planet Fitness, Sherwin Williams, Ace Hardware, Pet Supplies Plus and Sally Beauty Supply
- Located in Willowick, a suburb 15 miles northeast of Cleveland, with a population exceeding 65,100 in a three-mile radius
- The center is located at the intersection of East 305th Street and Lake Shore Boulevard, which benefits from over 21,300 vehicles per day

## **SHOREGATE TOWN CENTER**

| SPAC | CE TENANT                                      | SQ. FT.   | 18  | WoodShop                    | 1,885 SF  |
|------|------------------------------------------------|-----------|-----|-----------------------------|-----------|
| Α    | Create-A-Space                                 | 3,763 SF  | 21  | Beaut? Boutique             | 1,504 SF  |
| E    | Starbucks                                      | 2,237 SF  | 22  | Subway                      | 1,027 SF  |
| F    | Be Smoothie                                    | 1,200 SF  | 23  | T-Mobile                    | 1,778 SF  |
| G    | AVAILABLE                                      | 1,200 SF  | 24  | Giant Eagle                 | 64,105 SF |
| Н    | Zeppe's Pizzeria                               | 1,200 SF  | 25  | Petie's Restaurant          | 5,119 SF  |
| J    | Chipotle Mexican<br>Grill                      | 2,409 SF  | 26  | Great Clips                 | 1,500 SI  |
|      |                                                |           | 27  | Sally Beauty Supply         | 1,750 SI  |
| OUT  | -B Chase Bank ATM                              |           | 28  | Goodwill                    | 31,162 SI |
| SHAE | OI Ohio Savings Bank                           |           | 28A | Ace Hardware                | 17,975 SI |
| 01   | Pet Supplies Plus                              | 10,340 SF | 29  | H&R Block                   | 1,872 SI  |
| 02   | Ohio Paws with<br>Purpose                      | 9,660 SF  | 30  | Trippy's Smoke Shop         | 1,531 SI  |
| 03   | Victra                                         | 1,921 SF  | 31  | Nail Lacquer                | 1,597 SI  |
| 04   | Dollar General                                 | 10,800 SF | 32  | Sherwin Williams            | 7,200 SI  |
| 05   | Planet Fitness                                 | 21,288 SF | 34  | Aaron's                     | 14,000 SF |
| 08   | Big Boss Moving                                | 6,000 SF  | 35  | Alesci's                    | 6,245 SI  |
| 09   | AVAILABLE                                      | 1,327 SF  | 36  | CH 01 Beauty & Plus         | 5,786 SI  |
| 13   | The Baller Zone                                | 5,680 SF  | 37  | Marc's                      | 44,370 SI |
|      |                                                | ,         | TO  | TAL SQ. FT.                 | 289,43    |
| SITE | LEGEND                                         |           |     |                             |           |
|      | Available<br>.eased (not occu<br>iite Boundary | upied)    | _   | Occupied<br>Owned by Others | :         |