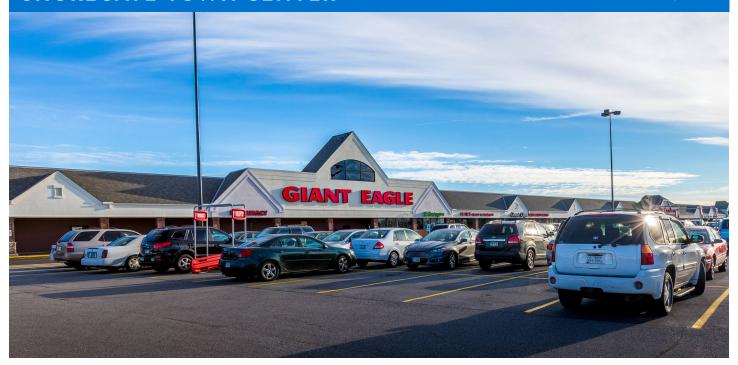

## **SHOREGATE TOWN CENTER**

# MAJOR TENANT(S)

Giant Eagle Marc's Chipotle Mexican Grill Starbucks T-Mobile

#### PROPERTY HIGHLIGHTS

- Anchored by Giant Eagle, the leading grocer in the Cleveland area
- Additional tenants include Marc's Grocery, Planet Fitness, Sherwin Williams, Ace Hardware, Pet Supplies Plus and Sally Beauty Supply
- Located in Willowick, a suburb 15 miles northeast of Cleveland, with a population exceeding 65,100 in a three-mile radius
- The center is located at the intersection of East 305th Street and Lake Shore Boulevard, which benefits from over 21,300 vehicles per day