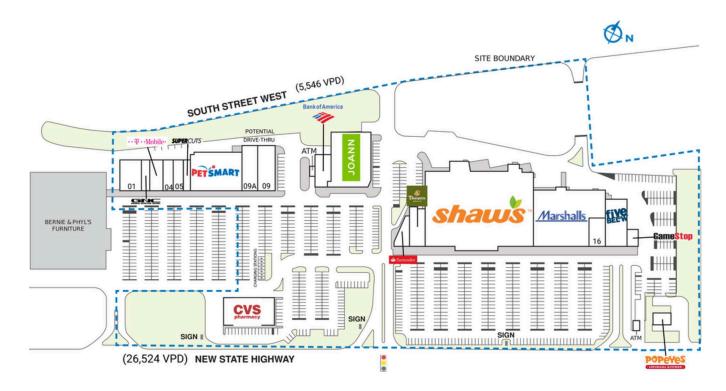

## SHAW'S PLAZA RAYNHAM

| SPACE | TENANT                    | SQ. FT.  | 05  | Star Nail and Spa    | 2,400 SF  | 14 Shaw's Supermarket | 60,748 SF | SITE LEGEND           |
|-------|---------------------------|----------|-----|----------------------|-----------|-----------------------|-----------|-----------------------|
| ATM   | AVAILABLE                 | 504 SF   | 06  | Supercuts            | 1,600 SF  | 15 Marshalls          | 25,752 SF | Available             |
| OPI   | Popeyes                   | I,986 SF | 08  | PetSmart             | 14,000 SF | 16 Dragon Nails       | 3,200 SF  |                       |
| SHADI | Bernie and Phyl's         |          | 09  | My Village Playhouse | 5,560 SF  | 17 Five Below         | 9,100 SF  | Leased (not occupied) |
| 01    | Answer is the Fitness Gym | 4,767 SF | 09A | Dental Dreams        | 3,840 SF  | 18 GameStop           | I,537 SF  | Owned by Others       |
| 02    | GNC                       | I,760 SF | 10  | Bank of America      | 3,500 SF  | 19 CVS                | 10,125 SF | Site Boundary         |
| 03    | T-Mobile                  | 3,000 SF | П   | JOANN                | 15,775 SF | TOTAL SQ. FT.         | 177,828   |                       |
| 04    | One Foot Spa              | 2,400 SF | 12  | Santander Bank       | 2,274 SF  |                       |           |                       |
|       |                           |          | 13  | Panera Bread         | 4,000 SF  |                       |           |                       |
|       |                           |          |     |                      |           |                       |           |                       |