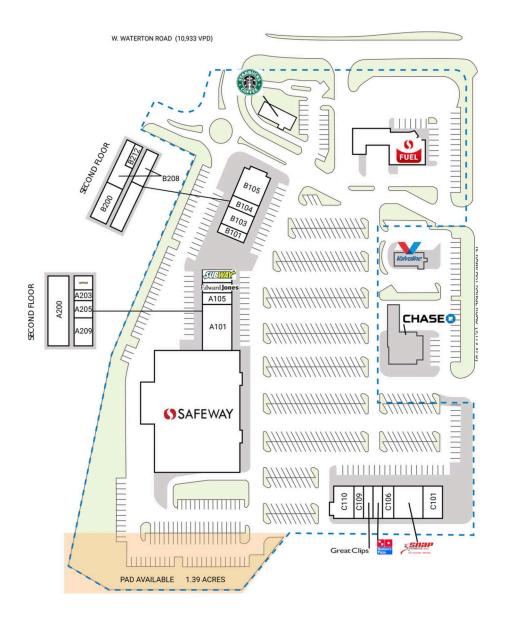

## **ROXBOROUGH MARKETPLACE**

| SPACE                           | TENANT                          | SQ. FT.   | B212  | Douglas County<br>Sheriff's Office | 353 SF    |  |
|---------------------------------|---------------------------------|-----------|-------|------------------------------------|-----------|--|
| AIOI                            | Roxborough Liquor               | s4,964 SF | C101  | J.P. Asian Bistro                  | 2,500 SF  |  |
| A105                            | Nails Gallery 2                 | 1,250 SF  | C103  | Snap Fitness                       | 3.759 SF  |  |
| A106                            | Edward Jones                    | 1,250 SF  | C106  | Roxborough                         | 1,435 SF  |  |
| A107                            | Subway                          | 1,248 SF  | C100  | Cleaners                           | 1,733 31  |  |
| A200                            | Douglas County<br>Libraries     | 6,930 SF  | C107  | Domino's Pizza                     | 1,253 SF  |  |
| A201                            | Office                          | 739 SF    | C108  | Great Clips                        | 1,200 SF  |  |
| A203                            | Colorado Insurance<br>Depot     | 688 SF    | C109  | Rosa Mexican<br>Kitchen            | 1,253 SF  |  |
| A205                            | Purple Mountain<br>Chiropractic | 1,207 SF  | CII0  | RE/MAX Edge                        | 2,613 SF  |  |
|                                 |                                 |           | OPI   | Starbucks                          | 2,017 SF  |  |
| A209                            | Ortho House                     | 1,955 SF  | PAD   | Safeway Fuel                       | 4,200 SF  |  |
| BIOI                            | Indian Fusions                  | 1,748 SF  | RI    | Verizon                            | 480 SF    |  |
| B103                            | RoxPaw Animal<br>Clinic         | 1,991 SF  | SHAD  | l Valvoline                        |           |  |
|                                 |                                 |           | SHAD: | 2 Chase Bank                       |           |  |
| B104                            | Salon Lizzette                  | 1,250 SF  | 8355  | Safeway                            | 43,035 SF |  |
| B105                            | Waterton Tavern                 | 3,724 SF  | TOTA  | L SQ. FT.                          | 103,639   |  |
| B200                            | Espire Dental                   | 3,221 SF  |       | ~                                  |           |  |
| B208                            | Trailstone Insurance<br>Group   | 7,376 SF  |       |                                    |           |  |
| SITE                            | LEGEND                          |           |       |                                    |           |  |
| Available Leased (not occupied) |                                 |           | _     | ☐ Occupied ☐ Owned by Others       |           |  |
| Sin                             | te Boundary                     | ,         |       | ·                                  |           |  |