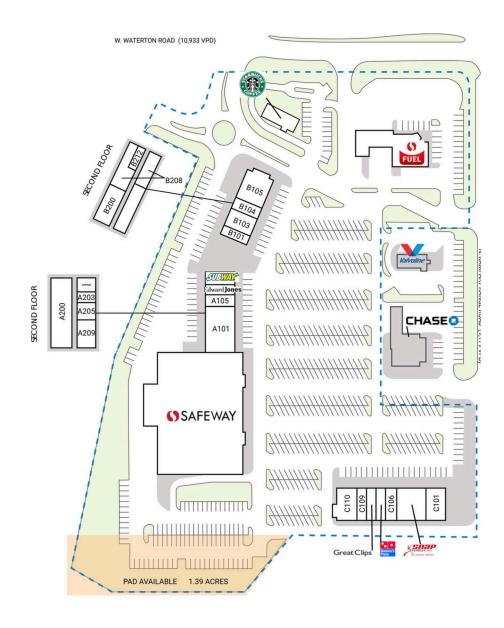

## MAJOR TENANT(S)

Safeway Starbucks Domino's Pizza

#### PROPERTY HIGHLIGHTS

- Anchored by a 43,035-square-foot Safeway
- National tenants include Starbucks, Subway, Snap Fitness, Domino's Pizza, Great Clips and Chase Bank
- Population exceeds 14,900 in a three-mile radius with an average household income over \$183,500
- Located at the intersection of W. Waterton Road (10,900 VPD) and N. Rampart Range Road (9,100 VPD)
- Large Pad Site Available

# **ROXBOROUGH MARKETPLACE**

|           | TENANT                          | SQ. FT.  | B212  | Douglas County<br>Sheriff's Office | 353 SF    |
|-----------|---------------------------------|----------|-------|------------------------------------|-----------|
| AIOI      | Roxborough Liquors              |          | C101  | J.P. Asian Bistro                  | 2,500 SF  |
| A105      | Nails Gallery 2                 | 1,250 SF | C103  | Snap Fitness                       | 3,759 SF  |
| A106      | Edward Jones                    | 1,250 SF | C106  | Roxborough                         | 1.435 SF  |
| A107      | Subway                          | 1,248 SF | 0.00  | Cleaners                           | .,        |
| A200      | Douglas County<br>Libraries     | 6,930 SF | C107  | Domino's Pizza                     | 1,253 SF  |
| A201      | Office                          | 739 SF   | C108  | Great Clips                        | 1,200 SF  |
| A203      | Colorado Insurance<br>Depot     | 688 SF   | C109  | Rosa Mexican<br>Kitchen            | 1,253 SF  |
| A205      | Purple Mountain<br>Chiropractic | 1,207 SF | CI10  | RE/MAX Edge                        | 2,613 SF  |
|           |                                 |          | OPI   | Starbucks                          | 2,017 SF  |
| A209      | Ortho House                     | 1,955 SF | PAD   | Safeway Fuel                       | 4,200 SF  |
| BIOI      | Indian Fusions                  | 1,748 SF | RI    | Verizon                            | 480 SF    |
| B103      | RoxPaw Animal                   | 1,991 SF | SHAD  | I Valvoline                        |           |
|           | Clinic                          |          | SHAD: | 2 Chase Bank                       |           |
| B104      | Salon Lizzette                  | 1,250 SF | 8355  | Safeway                            | 43,035 SF |
| B105      | Waterton Tavern                 | 3,724 SF | TOTA  | L SQ. FT.                          | 103,639   |
| B200      | Espire Dental                   | 3,221 SF |       |                                    |           |
| B208      | Trailstone Insurance<br>Group   | 7,376 SF |       |                                    |           |
| SITE      | LEGEND                          |          |       |                                    |           |
| Available |                                 |          | ПОс   | cupied                             |           |
|           | eased (not occup<br>te Boundary | oied)    | Ow    | ned by Other                       | s         |