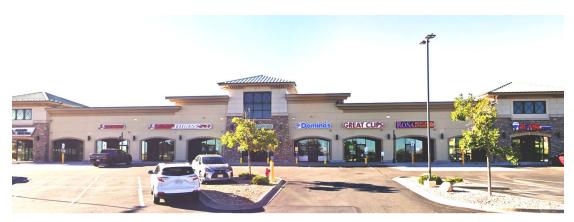

# **ROXBOROUGH MARKETPLACE**

|           | TENANT                          | SQ. FT.  | B212  | Douglas County<br>Sheriff's Office | 353 SF    |
|-----------|---------------------------------|----------|-------|------------------------------------|-----------|
| AIOI      | Roxborough Liquors              |          | C101  | J.P. Asian Bistro                  | 2,500 SF  |
| A105      | Nails Gallery 2                 | 1,250 SF | C103  | Snap Fitness                       | 3,759 SF  |
| A106      | Edward Jones                    | 1,250 SF | C106  | Roxborough                         | 1.435 SF  |
| A107      | Subway                          | 1,248 SF | 0.00  | Cleaners                           | .,        |
| A200      | Douglas County<br>Libraries     | 6,930 SF | C107  | Domino's Pizza                     | 1,253 SF  |
| A201      | Office                          | 739 SF   | C108  | Great Clips                        | 1,200 SF  |
| A203      | Colorado Insurance<br>Depot     | 688 SF   | C109  | Rosa Mexican<br>Kitchen            | 1,253 SF  |
| A205      | Purple Mountain<br>Chiropractic | 1,207 SF | CI10  | RE/MAX Edge                        | 2,613 SF  |
|           |                                 |          | OPI   | Starbucks                          | 2,017 SF  |
| A209      | Ortho House                     | 1,955 SF | PAD   | Safeway Fuel                       | 4,200 SF  |
| BIOI      | Indian Fusions                  | 1,748 SF | RI    | Verizon                            | 480 SF    |
| B103      | RoxPaw Animal                   | 1,991 SF | SHAD  | I Valvoline                        |           |
|           | Clinic                          |          | SHAD: | 2 Chase Bank                       |           |
| B104      | Salon Lizzette                  | 1,250 SF | 8355  | Safeway                            | 43,035 SF |
| B105      | Waterton Tavern                 | 3,724 SF | TOTA  | L SQ. FT.                          | 103,639   |
| B200      | Espire Dental                   | 3,221 SF |       |                                    |           |
| B208      | Trailstone Insurance<br>Group   | 7,376 SF |       |                                    |           |
| SITE      | LEGEND                          |          |       |                                    |           |
| Available |                                 |          | ПОс   | cupied                             |           |
|           | eased (not occup<br>te Boundary | oied)    | Ow    | ned by Other                       | s         |