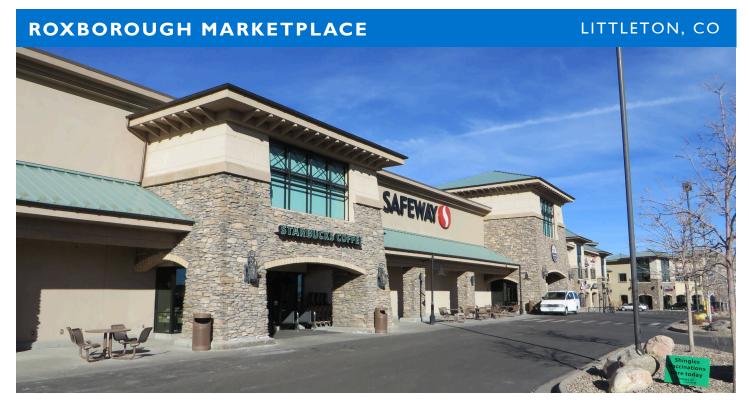

## MAJOR TENANT(S)

Safeway Starbucks Domino's Pizza

#### PROPERTY HIGHLIGHTS

- Anchored by a 43,035-square-foot Safeway
- National tenants include Starbucks, Subway, Snap Fitness, Domino's Pizza, Great Clips and Chase Bank
- Population exceeds 14,900 in a three-mile radius with an average household income over \$183,500
- Located at the intersection of W. Waterton Road (10,900 VPD) and N. Rampart Range Road (9,100 VPD)
- Large Pad Site Available