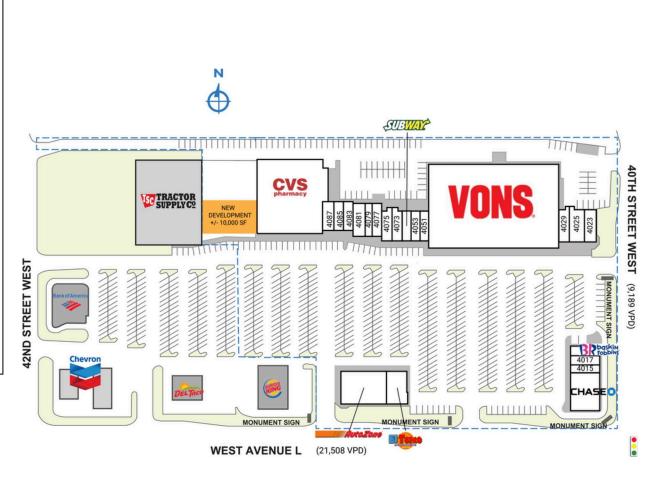

## QUARTZ HILL TOWNE CENTRE

| 4033 Wes | t Avenue L | llancaster | CA 93536  |
|----------|------------|------------|-----------|
|          | L Avenue L |            | CA / JJJC |

| SHAD              | Bank of America             |             | Martial Arts                  |           |
|-------------------|-----------------------------|-------------|-------------------------------|-----------|
| SHAD2 Burger King |                             | 4055 Subway | 1,300 SF                      |           |
| SHAD3 Del Taco    |                             |             | 4061 El Toreo<br>Restaurant   | 2,870 SF  |
| I                 | Dollar Tree                 |             | 4065 AutoZone                 | 6,650 SF  |
| 4007              | Chase Bank                  | 4,680 SF    | 4073 Smoke 4 Less             | 1,300 SF  |
| 4015              | #1 Nails                    | 900 SF      | 4075 Gyu Jinya                | 1,300 SF  |
| 4017              | Cutting Edge<br>Barber Shop | 1,020 SF    | 4077 Okinawa BBQ &<br>Onigiri | 1,400 SF  |
| 4019              | Baskin Robbins              | 1,080 SF    | 4079 Quartz Hill Donuts       | 1,050 SF  |
| 4023              | All Family<br>Dental Care   | 1,750 SF    | 4081 Karen's Kitchen          | 1,750 SF  |
| 4025              | Shanghai Kitchen 2,100 SF   |             | 4083 Ave L Mail N More        | 1,200 SF  |
| 4029              | Westside                    | 1.750 SF    | 4085 Tea Box Cafe             | 1,200 SF  |
|                   | Cleaners                    | 1,100 01    | 4087 Poke Junction            | 1,500 SF  |
| 4033              | Vons                        | 49,860 SF   | 4105 CVS                      | 23,046 SF |
| 405 I             | Relax Spa I                 | 1,300 SF    | TOTAL SQ. FT.                 | 120,279   |
|                   | EGEND                       |             |                               |           |

Owned by Others

Leased (not occupied)

Site Boundary