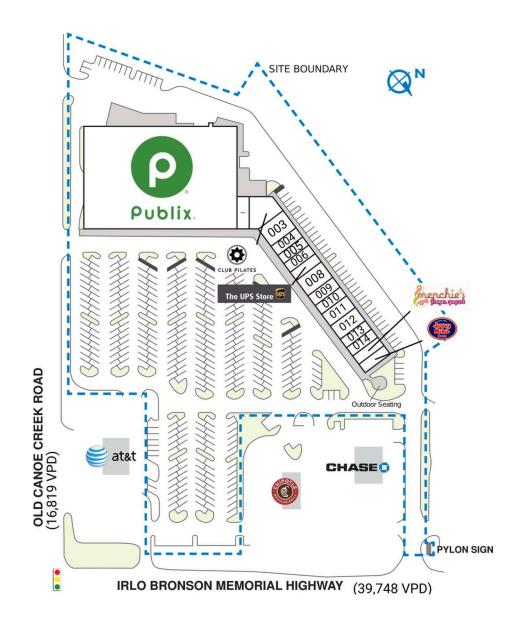

| SPACE                | TENANT                  | SQ. FT.   |
|----------------------|-------------------------|-----------|
| 001                  | Publix                  | 54,379 SF |
| 002                  | Verizon                 | 1,200 SF  |
| 002B                 | Club Pilates            | 2,841 SF  |
| 003                  | Axiom Bank              | 1,200 SF  |
| 003B                 | AVAILABLE               | 1,200 SF  |
| 004                  | Metropol Cleaners       | 1,200 SF  |
| 005                  | Central Nails           | 1,200 SF  |
| 006                  | The Cut Factory         | 1,200 SF  |
| 007                  | The UPS Store           | 1,200 SF  |
| 800                  | Party Liquors           | 2,400 SF  |
| 009                  | Grill and Sushi         | 1,200 SF  |
| 010                  | Tobacco Unlimited       | 1,200 SF  |
| 011                  | Dr. Angelika Welch, DVM | 1,669 SF  |
| 012                  | Nature's Table Cafe     | 1,890 SF  |
| 013                  | Anthony's Pizzeria      | 1,200 SF  |
| 014                  | Great Wall Restaurant   | 1,200 SF  |
| 015                  | Menchie's Frozen Yogurt | 1,200 SF  |
| 016                  | Jersey Mike's Subs      | 1,200 SF  |
| TOTAL SQ. FT. 78,779 |                         |           |
|                      |                         |           |
| SITE LEGEND          |                         |           |
| Available            |                         |           |