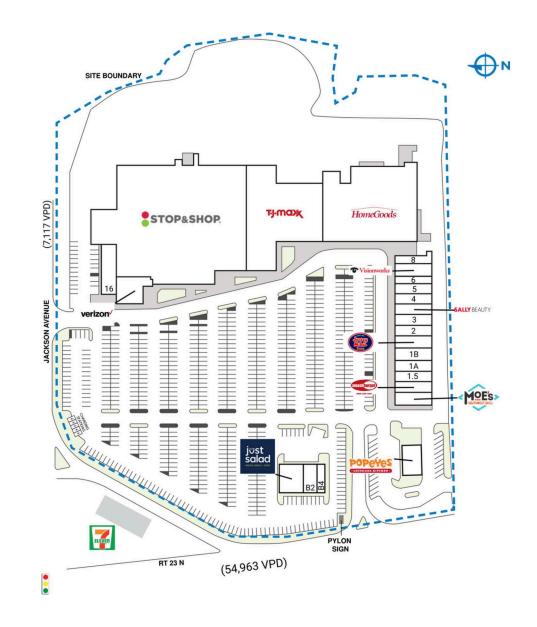

## PLAZA 23

| SPACE   | TENANT                                                       | SQ. FT.   |
|---------|--------------------------------------------------------------|-----------|
| AI      | Popeyes                                                      | 2,510 SF  |
| BI      | Just Salad                                                   | 2,297 SF  |
| B2      | Optimum                                                      | 2,412 SF  |
| B4      | Tropical Smoothie                                            | 1,224 SF  |
| I       | Moe's Southwest Grill                                        | 2,400 SF  |
| 1.2     | Smashburger                                                  | 1,980 SF  |
| 1.5     | Foot Reflexology and Body Work                               | 1,620 SF  |
| IA      | Pok?Stop                                                     | 1,807 SF  |
| IB      | Playa Bowls                                                  | 1,800 SF  |
| IC      | Jersey Mike's Subs                                           | 1,600 SF  |
| 2       | V & J Pizza                                                  | 2,400 SF  |
| 3       | Wayne Bedding                                                | 2,400 SF  |
| 3A      | Sally Beauty Supply                                          | 1,600 SF  |
| 4       | Escape Salon                                                 | 1,600 SF  |
| 5       | Paragon Jewelers                                             | 1,600 SF  |
| 6       | Pompton Family Dental                                        | 1,200 SF  |
| 7       | Visionworks                                                  | 2,400 SF  |
| 8       | New Paradise Nail & Spa                                      | 1,200 SF  |
| 9       | HomeGoods                                                    | 30,811 SF |
| 12      | T.J.Maxx                                                     | 31,988 SF |
| 13      | Stop & Shop                                                  | 65,031 SF |
| 15      | Verizon                                                      | 3,888 SF  |
| 16      | Buy Rite Liquors                                             | 3,710 SF  |
| TOTAL S | iQ. FT.                                                      | 169,478   |
| SITE LE | GEND                                                         |           |
|         | lable 🗌 Occupied<br>ed (not occupied) 🔲 Owned by<br>Boundary | Others    |