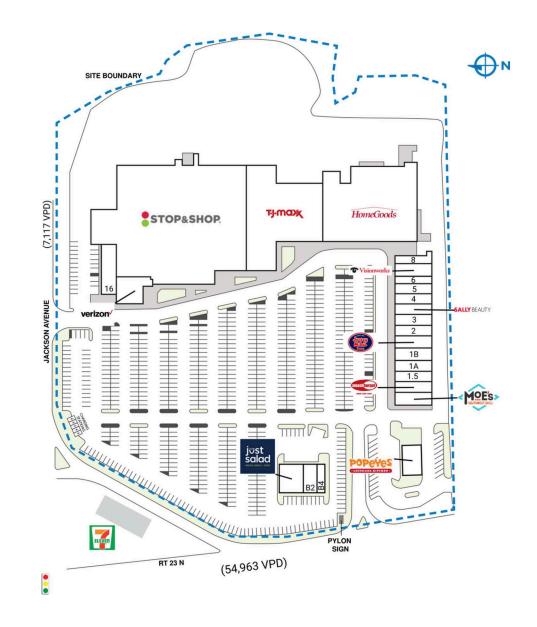

## PROPERTY HIGHLIGHTS

- 169,478-square-foot center anchored by Super Stop & Shop
- National tenants include T.J.Maxx, HomeGoods, Jersey Mike's, Popeyes, Sally Beauty Supply and Smashburger
- More than 60,800 residents in the three-mile radius with an average household income over \$168,700
- Located near the intersection of Route 23 N (54,900 VPD) and Jackson Avenue (7,100 VPD)
- More than 2.4 million visits to the center in the last 12 months according to Placer.ai data

# PHILLIPS EDISON & COMPANY®

| SPACE   | TENANT                                                       | SQ. FT.   |
|---------|--------------------------------------------------------------|-----------|
| AI      | Popeyes                                                      | 2,510 SF  |
| BI      | Just Salad                                                   | 2,297 SF  |
| B2      | Optimum                                                      | 2,412 SF  |
| B4      | Tropical Smoothie                                            | 1,224 SF  |
| I       | Moe's Southwest Grill                                        | 2,400 SF  |
| 1.2     | Smashburger                                                  | 1,980 SF  |
| 1.5     | Foot Reflexology and Body Work                               | 1,620 SF  |
| IA      | Pok?Stop                                                     | 1,807 SF  |
| IB      | Playa Bowls                                                  | 1,800 SF  |
| IC      | Jersey Mike's Subs                                           | 1,600 SF  |
| 2       | V & J Pizza                                                  | 2,400 SF  |
| 3       | Wayne Bedding                                                | 2,400 SF  |
| 3A      | Sally Beauty Supply                                          | 1,600 SF  |
| 4       | Escape Salon                                                 | 1,600 SF  |
| 5       | Paragon Jewelers                                             | 1,600 SF  |
| 6       | Pompton Family Dental                                        | 1,200 SF  |
| 7       | Visionworks                                                  | 2,400 SF  |
| 8       | New Paradise Nail & Spa                                      | 1,200 SF  |
| 9       | HomeGoods                                                    | 30,811 SF |
| 12      | T.J.Maxx                                                     | 31,988 SF |
| 13      | Stop & Shop                                                  | 65,031 SF |
| 15      | Verizon                                                      | 3,888 SF  |
| 16      | Buy Rite Liquors                                             | 3,710 SF  |
| TOTAL S | iq. ft.                                                      | 169,478   |
| SITE LE | GEND                                                         |           |
|         | lable 🗌 Occupied<br>ed (not occupied) 🔲 Owned by<br>Boundary | Others    |