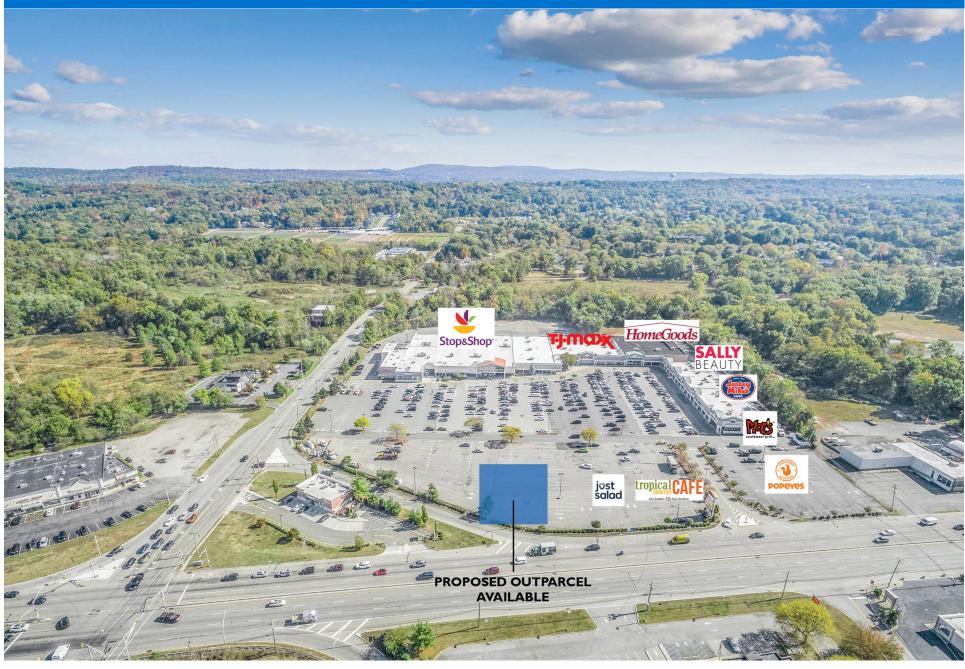

### LOCATION

500 Route 23 North | Pompton Plains, NJ 07444

## PROPERTY HIGHLIGHTS

- 169,478-square-foot center anchored by Super Stop & Shop
- National tenants include T.J.Maxx, HomeGoods, Jersey Mike's, Popeyes, Sally Beauty Supply and Smashburger
- More than 60,800 residents in the three-mile radius with an average household income over \$168,700
- Located near the intersection of Route 23 N (54,900 VPD) and Jackson Avenue (7,100 VPD)
- More than 2.4 million visits to the center in the last 12 months according to Placer.ai data