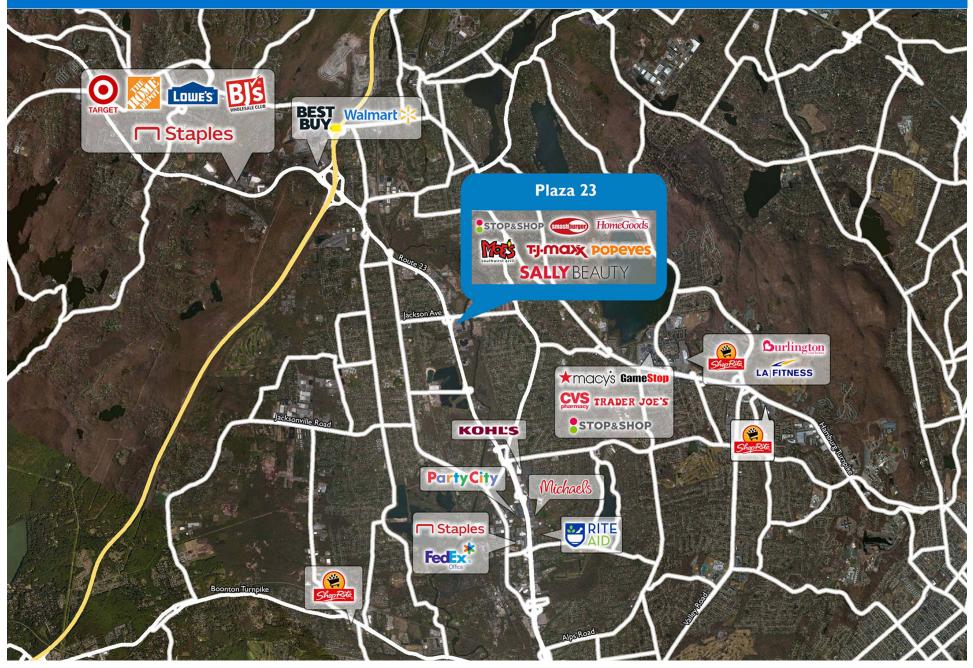

### LOCATION

500 Route 23 North | Pompton Plains, NJ 07444

## PROPERTY HIGHLIGHTS

- 169,478-square-foot center anchored by Super Stop & Shop
- National tenants include T.J.Maxx, HomeGoods, Jersey Mike's, Popeyes, Sally Beauty Supply and Smashburger
- More than 60,800 residents in the three-mile radius with an average household income over \$168,700
- Located near the intersection of Route 23 N (54,900 VPD) and Jackson Avenue (7,100 VPD)
- More than 2.4 million visits to the center in the last 12 months according to Placer.ai data