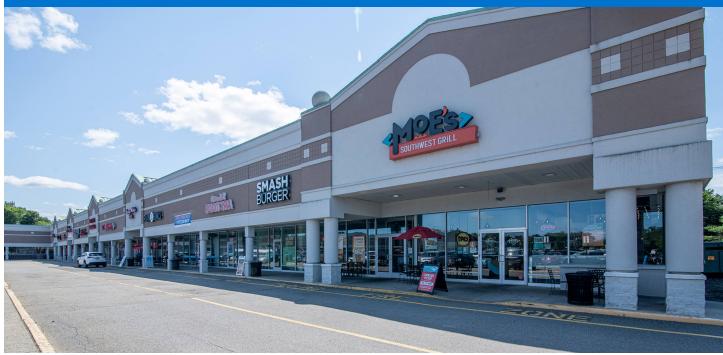

## POMPTON PLAINS, NJ

### LOCATION

500 Route 23 North | Pompton Plains, NJ 07444

## PROPERTY HIGHLIGHTS

- 169,478-square-foot center anchored by Super Stop & Shop
- National tenants include T.J.Maxx, HomeGoods, Jersey Mike's, Popeyes, Sally Beauty Supply and Smashburger
- More than 60,800 residents in the three-mile radius with an average household income over \$168,700
- Located near the intersection of Route 23 N (54,900 VPD) and Jackson Avenue (7,100 VPD)
- More than 2.4 million visits to the center in the last 12 months according to Placer.ai data

#### MAJOR TENANT(S)

Stop & Shop T.J.Maxx HomeGoods Smashburger