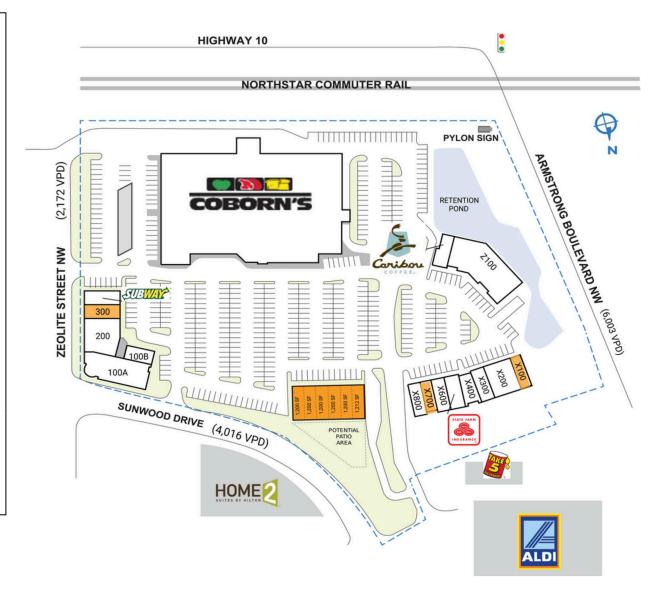

## **NORTHSTAR MARKETPLACE**

| SPACE                 | TENANT                   | SQ. FT.   |
|-----------------------|--------------------------|-----------|
| ОР                    | AVAILABLE                | 7,072 SF  |
| X100                  | AVAILABLE                | 1,456 SF  |
| X200                  | Barnett Family Dentistry | 2,458 SF  |
| X300                  | Northstar Tobacco        | 1,460 SF  |
| X400                  | Sunwood Nutrition        | 978 SF    |
| X500                  | State Farm Insurance     | 1,641 SF  |
| X600                  | LA Nails and Spa         | 1,499 SF  |
| X700                  | AVAILABLE                | 1,025 SF  |
| X800                  | New China Dragon Ramsey  | 1,327 SF  |
| Z100                  | Acapulco                 | 7,293 SF  |
| Z500                  | Caribou Coffee           | 1,740 SF  |
| 100A                  | Chanticlear Pizza Anoka  | 5,428 SF  |
| 100B                  | Ohm Premier Vaping       | 1,197 SF  |
| 200                   | Totally Tan of Ramsey    | 3,367 SF  |
| 300                   | AVAILABLE                | 1,756 SF  |
| 400                   | Subway                   | 1,756 SF  |
| 7900                  | Coborn's                 | 61,975 SF |
| TOTAL SQ. FT. 103,428 |                          |           |
| SITE LEGEND           |                          |           |
| Available             |                          |           |