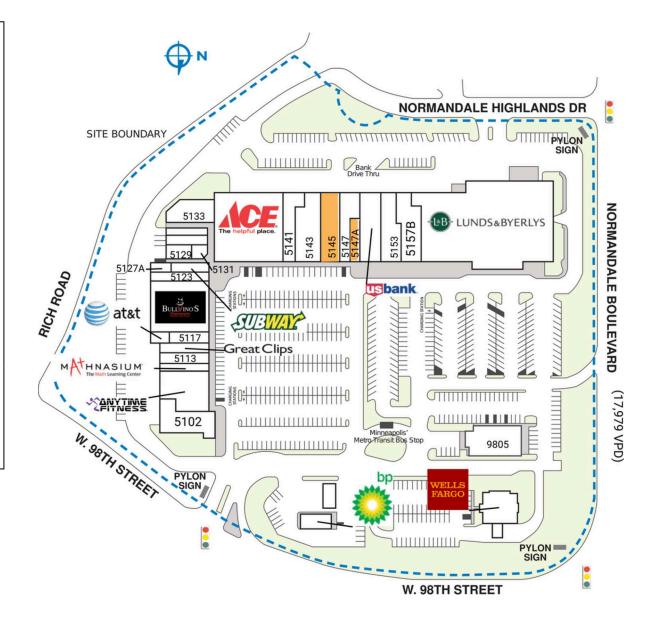

## **NORMANDALE VILLAGE**

|                       | TENANT                     | SQ. FT.   | 5141  | National Karate<br>Academy of Martial                     | 2,816 SI  |
|-----------------------|----------------------------|-----------|-------|-----------------------------------------------------------|-----------|
|                       | Clear Wireless             |           |       | Arts                                                      |           |
|                       | T-Mobile                   |           | 5143  | Bloomington Wellness<br>Center                            | 5,785 SI  |
|                       | Sprint                     |           | 5145  |                                                           | 4,840 SI  |
| 102                   | NorthStar Tavern           | 5,420 SF  | 5147  |                                                           |           |
| 107                   | Anytime Fitness            | 6,592 SF  | 3147  | Snips Spa Salon of<br>Bloomington                         | 3,270 SI  |
| П                     | Mathnasium                 | 1,215 SF  | 5147A | AVAILABLE                                                 | 1,570 SI  |
| 3                     | Amazing Momo               | 1,624 SF  | 5149  | US Bank                                                   | 4,840 SI  |
| 5                     | Great Clips                | 1,522 SF  | 5150  | BP                                                        | 1.857 SI  |
| 7                     | NK Spa Nails               | 1,525 SF  | 5153  | In Harmony Dental                                         | 3.952 SI  |
| I7A                   | AT&T                       | 500 SF    | 3133  | Care Dental                                               | 3,732 31  |
| 19                    | Bullvino's<br>Churrascaria | 9,897 SF  |       | Verizon                                                   | 360 SI    |
| 3                     | Postal Dispatch            | 2,150 SF  |       | Haskell's                                                 | 6,237 SI  |
|                       | Subway                     | 1.324 SF  | 5159  | Lunds & Byerlys                                           | 38,335 SI |
|                       | T Shoe Repair              | 605 SF    | 9801  | Wells Fargo                                               | 4,410 SI  |
|                       | The Dog Evolved            | 1.498 SF  | 9805  | 9805 Carmine's Bar & Grille 4,900 S  TOTAL SQ. FT. 140,40 |           |
|                       | Betty's Tailor             | 864 SF    | TOTA  |                                                           |           |
|                       | Especially for Children    | 4,566 SF  |       |                                                           |           |
| 35                    | Ace Hardware               | 17,926 SF |       |                                                           |           |
| ITE                   | LEGEND                     |           |       |                                                           |           |
| = ' '                 | vailable                   |           |       | cupied                                                    |           |
| Leased (not occupied) |                            |           |       | vned by Others                                            |           |