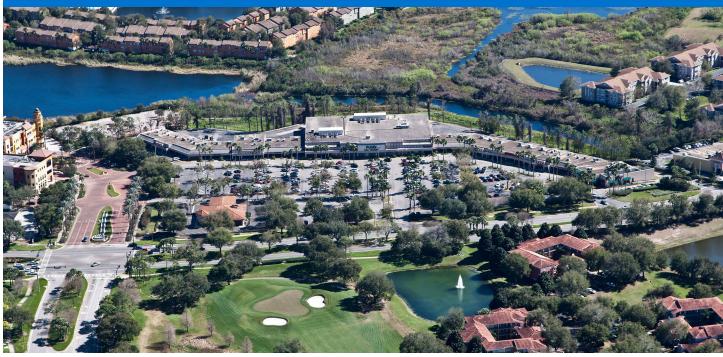

### LOCATION

2435 S. Hiawassee Road | Orlando, FL 32835

#### PROPERTY HIGHLIGHTS

- Anchored by Publix, the number one grocer by market share in the Orlando area
- Additional national tenants include Marcos Pizza, Subway, and Pet Supermarket
- Part of a master-planned community located less than 5 miles from Universal Studios with a population exceeding 104,500 in a three-mile radius
- The center is located at the intersection of Hiawassee Road and Westpointe Boulevard which benefits from over 45,100 vehicles per day