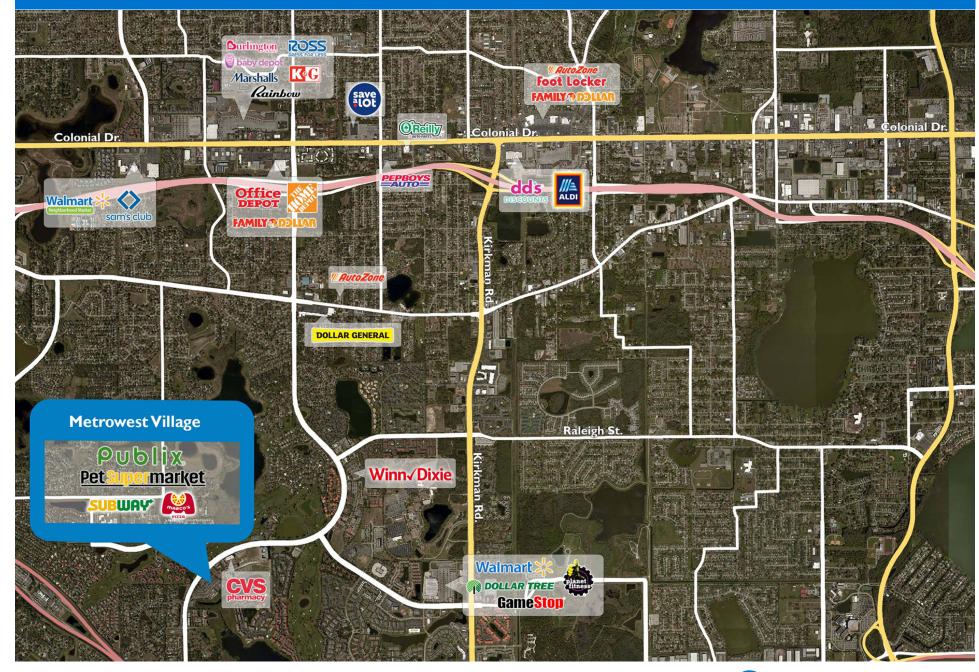

### LOCATION

2435 S. Hiawassee Road | Orlando, FL 32835

#### PROPERTY HIGHLIGHTS

- Anchored by Publix, the number one grocer by market share in the Orlando area
- Additional national tenants include Marcos Pizza, Subway, and Pet Supermarket
- Part of a master-planned community located less than 5 miles from Universal Studios with a population exceeding 104,500 in a three-mile radius
- The center is located at the intersection of Hiawassee Road and Westpointe Boulevard which benefits from over 45,100 vehicles per day