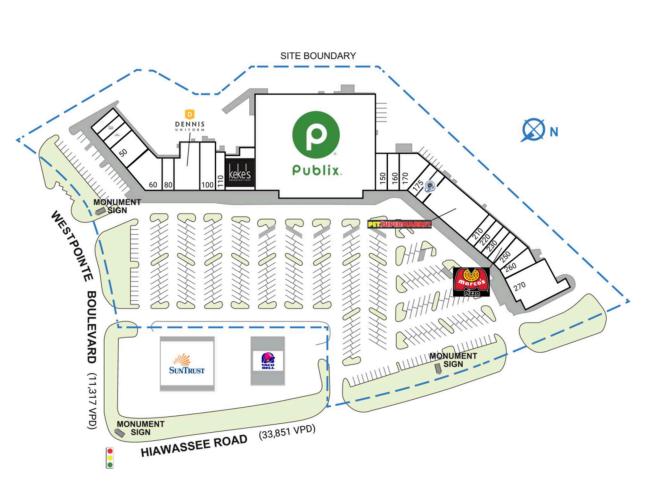

# **METROWEST VILLAGE**

| Shad2 Sun<br>10 PCC<br>Bury<br>20 Kon<br>Sush<br>30 Pet<br>50 Pet<br>Cen<br>60 A Bury<br>Stea<br>80 Oce | o Bell<br>Trust Bank<br>G Artisanal<br>gers<br>ne Chinese &<br>ni Bar<br>Kingdom<br>Vet Care<br>tters<br>rasileira | 1,177 SF<br>3,036 SF             | <ul> <li>150 Noire the Nail Bar</li> <li>160 Singh's Jewelry</li> <li>170 Brooks<br/>Rehabilitation</li> <li>175 Lowfume</li> <li>180 Full Circle Cycle</li> <li>200 Pet Supermarket</li> <li>210 Habibi Fine<br/>Lebanese Cuisine</li> </ul> | I,727 SF<br>I,377 SF<br>3,257 SF<br>I,269 SF<br>I,390 SF<br>8,348 SF<br>I,138 SF |  |
|---------------------------------------------------------------------------------------------------------|--------------------------------------------------------------------------------------------------------------------|----------------------------------|-----------------------------------------------------------------------------------------------------------------------------------------------------------------------------------------------------------------------------------------------|----------------------------------------------------------------------------------|--|
| 10 PCC<br>Burg<br>20 Kon<br>Susł<br>30 Pet<br>50 Pet\<br>Cen<br>60 A B<br>Stea<br>80 Oce                | G Artisanal<br>gers<br>ne Chinese &<br>ni Bar<br>Kingdom<br>Vet Care<br>aters                                      | 1,147 SF<br>1,177 SF<br>3,036 SF | <ul> <li>170 Brooks<br/>Rehabilitation</li> <li>175 Lowfume</li> <li>180 Full Circle Cycle</li> <li>200 Pet Supermarket</li> <li>210 Habibi Fine</li> </ul>                                                                                   | 3,257 SF<br>1,269 SF<br>1,390 SF<br>8,348 SF                                     |  |
| 20 Kon<br>Susł<br>30 Pet<br>50 Pet<br>60 A B<br>Stea<br>80 Oce                                          | gers<br>ne Chinese &<br>ni Bar<br>Kingdom<br>Vet Care<br>aters                                                     | 1,147 SF<br>1,177 SF<br>3,036 SF | Rehabilitation<br>175 Lowfume<br>180 Full Circle Cycle<br>200 Pet Supermarket<br>210 Habibi Fine                                                                                                                                              | I,269 SF<br>I,390 SF<br>8,348 SF                                                 |  |
| Sush<br>30 Pet<br>50 Pet\<br>Cen<br>60 A Bi<br>Stea<br>80 Oce                                           | ni Bar<br>Kingdom<br>Vet Care<br>iters                                                                             | 1,177 SF<br>3,036 SF             | 180 Full Circle Cycle<br>200 Pet Supermarket<br>210 Habibi Fine                                                                                                                                                                               | 1,390 SF<br>8,348 SF                                                             |  |
| 30 Pet<br>50 Pet<br>Cen<br>60 A Bi<br>Stea<br>80 Oce                                                    | Kingdom<br>Vet Care<br>Iters                                                                                       | 3,036 SF                         | 200 Pet Supermarket<br>210 Habibi Fine                                                                                                                                                                                                        | 8,348 SF                                                                         |  |
| 50 Pet\<br>Cen<br>60 A Bi<br>Stea<br>80 Oce                                                             | Vet Care<br>aters                                                                                                  | 3,036 SF                         | 210 Habibi Fine                                                                                                                                                                                                                               | ,                                                                                |  |
| Cen<br>60 A Bi<br>Stea<br>80 Oce                                                                        | iters                                                                                                              | ,                                |                                                                                                                                                                                                                                               | 1.138 SE                                                                         |  |
| Stea<br>80 Oce                                                                                          | rasileira                                                                                                          | 4 333 65                         | Lebanese Cuisine                                                                                                                                                                                                                              | .,                                                                               |  |
|                                                                                                         | lkhouse                                                                                                            | 4,323 SF                         | 220 Golden Touch<br>Drycleaners                                                                                                                                                                                                               | 1,488 SF                                                                         |  |
| and                                                                                                     | ean Day Spa<br>Massage                                                                                             | 1,254 SF                         | 230 Cupcabana Gourmet                                                                                                                                                                                                                         | 1,097 SF                                                                         |  |
| 90 Den                                                                                                  | nis Uniform                                                                                                        | 4,300 SF                         | 240 Marco's Pizza                                                                                                                                                                                                                             | 1,169 SF                                                                         |  |
| 100 Hiav                                                                                                | wassee Wine                                                                                                        | 3.000 SF                         | 250 Legend Martial Arts                                                                                                                                                                                                                       | 1,499 SF                                                                         |  |
| and                                                                                                     | Liquor                                                                                                             |                                  | 260 Majestee                                                                                                                                                                                                                                  | 1,981 SF                                                                         |  |
| IIO Hor<br>Real                                                                                         | ne Expo<br>Ity                                                                                                     | 1,484 SF                         | Barbershop Salon<br>and Lounge                                                                                                                                                                                                                |                                                                                  |  |
|                                                                                                         | ,<br>e's Breakfast                                                                                                 | 4 604 SE                         | 270 Yami Buffet                                                                                                                                                                                                                               | 7,030 SF                                                                         |  |
|                                                                                                         | Cafe                                                                                                               | 1,001.01                         | TOTAL SQ. FT.                                                                                                                                                                                                                                 | 106,857                                                                          |  |

Site Boundary