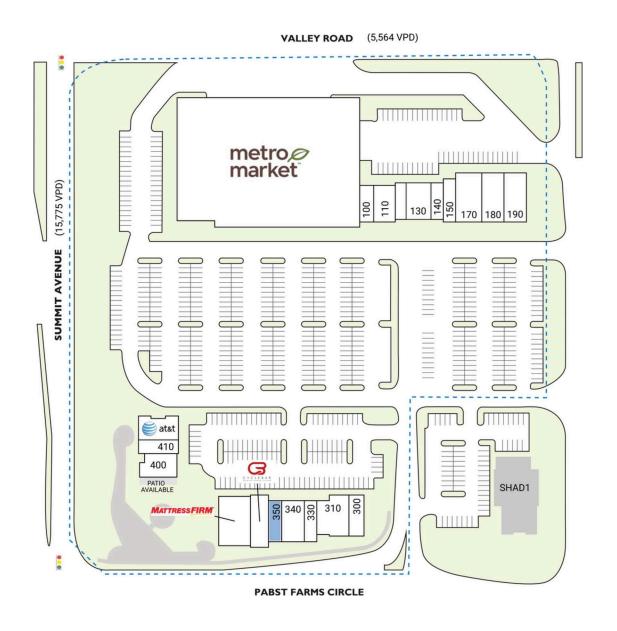

| SPACE         | TENANT                           | SQ. FT.   |
|---------------|----------------------------------|-----------|
| 000           | Metro Market                     | 66,292 SF |
| SHADI         | Mid-America Real Estate          |           |
| 100           | Silver Nails                     | 1,740 SF  |
| 110           | Travel Leaders                   | 1,825 SF  |
| 130           | El Jimador                       | 3,624 SF  |
| 140           | Imperial Garden                  | 1,338 SF  |
| 150           | Martinizing Dry Cleaners         | 1,416 SF  |
| 170           | Badger Burger                    | 3,534 SF  |
| 180           | Forefront Dermatology            | 2,816 SF  |
| 190           | Forward Dental                   | 3,200 SF  |
| 300           | Clean Juice                      | 1,600 SF  |
| 310           | Barnes Jewelers                  | 3,421 SF  |
| 330           | Elite Hearing Centers of America | 1,219 SF  |
| 340           | Solstice Health                  | 2,604 SF  |
| 350           | COMING AVAILABLE                 | 1,498 SF  |
| 360           | CycleBar                         | 2,620 SF  |
| 370           | Mattress Firm                    | 4,267 SF  |
| 400           | Lake Country Cards               | 1,986 SF  |
| 410           | Cousins Subs                     | 1,838 SF  |
| 420           | AT&T                             | 2,600 SF  |
| TOTAL SQ. FT. |                                  | 109,439   |
|               |                                  |           |
| SITE LEGEND   |                                  |           |
| Available     |                                  |           |