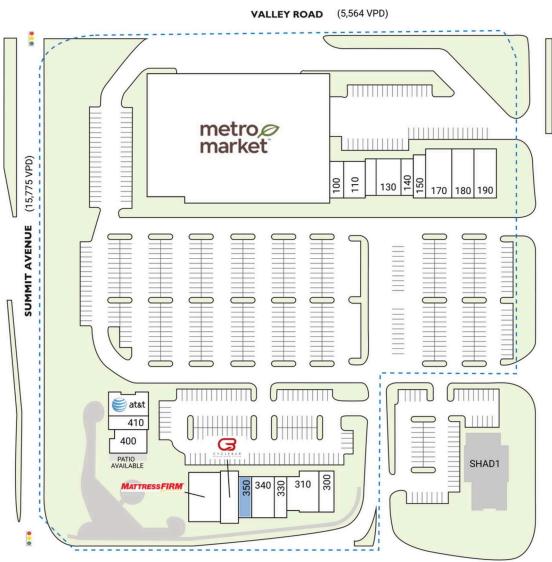

**PHILLIPS EDISON & COMPANY®** 

| SPACE                                                       | TENANT                           | SQ. FT.   |  |
|-------------------------------------------------------------|----------------------------------|-----------|--|
| 000                                                         | Metro Market                     | 66,292 SF |  |
| SHADI                                                       | Mid-America Real Estate          |           |  |
| 100                                                         | Silver Nails                     | 1,740 SF  |  |
| 110                                                         | Travel Leaders                   | 1,825 SF  |  |
| 130                                                         | El Jimador                       | 3,624 SF  |  |
| 140                                                         | Imperial Garden                  | 1,338 SF  |  |
| 150                                                         | Martinizing Dry Cleaners         | 1,416 SF  |  |
| 170                                                         | Badger Burger                    | 3,534 SF  |  |
| 180                                                         | Forefront Dermatology            | 2,816 SF  |  |
| 190                                                         | Forward Dental                   | 3,200 SF  |  |
| 300                                                         | Clean Juice                      | 1,600 SF  |  |
| 310                                                         | Barnes Jewelers                  | 3,421 SF  |  |
| 330                                                         | Elite Hearing Centers of America | 1,219 SF  |  |
| 340                                                         | Solstice Health                  | 2,604 SF  |  |
| 350                                                         | COMING AVAILABLE                 | I,498 SF  |  |
| 360                                                         | CycleBar                         | 2,620 SF  |  |
| 370                                                         | Mattress Firm                    | 4,267 SF  |  |
| 400                                                         | Lake Country Cards               | 1,986 SF  |  |
| 410                                                         | Cousins Subs                     | 1,838 SF  |  |
| 420                                                         | AT&T                             | 2,600 SF  |  |
| TOTAL                                                       | SQ. FT.                          | 109,439   |  |
| SITE LEC                                                    | GEND                             |           |  |
| Available Occupied<br>Leased (not occupied) Owned by Others |                                  |           |  |