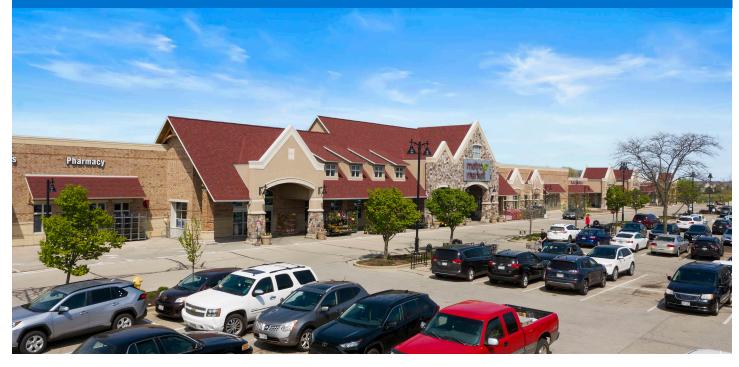

#### MAJOR TENANT(S)

Metro Market Mattress Firm CycleBar

#### PROPERTY HIGHLIGHTS

- Anchored by Metro Market
- Other national tenants include CycleBar, Mattress Firm and AT&T
- Population exceeds 16,500 within a three-mile radius with an average household income over \$135,700
- 1.8 million visits to the shopping center in the past 12 months per Placer.ai