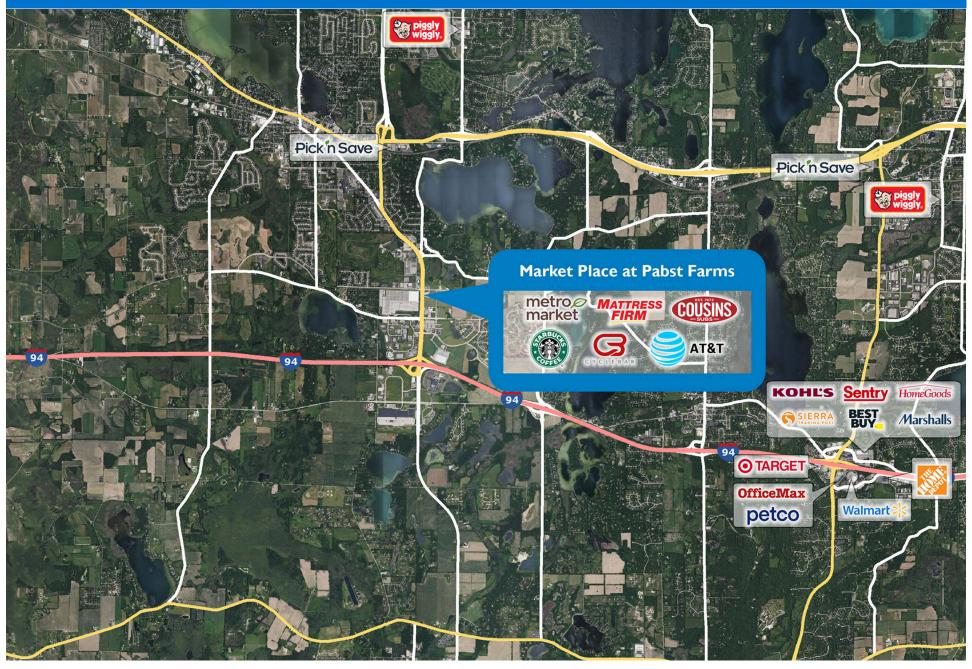

# 67 Valley Road Market Place at Pabst Farms 30 16 Market Place at Pabst Farms

(67)

#### LOCATION

1300 Pabst Farms Circle | Oconomowoc, WI 53066

#### PROPERTY HIGHLIGHTS

- Anchored by Metro Market
- Other national tenants include CycleBar, Mattress Firm and AT&T
- Population exceeds 16,500 within a three-mile radius with an average household income over \$135,700
- 1.8 million visits to the shopping center in the past 12 months per Placer.ai