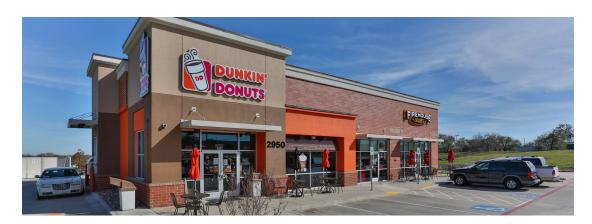

### MAJOR TENANT(S)

Sprouts Farmers Market Hollywood Feed Firehouse Subs Smoothie King

### PROPERTY HIGHLIGHTS

- Anchored by Sprouts Farmers Market
- Additional national tenants includes Dunkin' Donuts, Firehouse Subs and Smoothie King
- Population exceeds 108,200 in a three-mile radius with an average household income greater than \$124,100
- Located at the intersection of Debbie Lane (18,400 VPD) and Matlock Road (22,300 VPD)