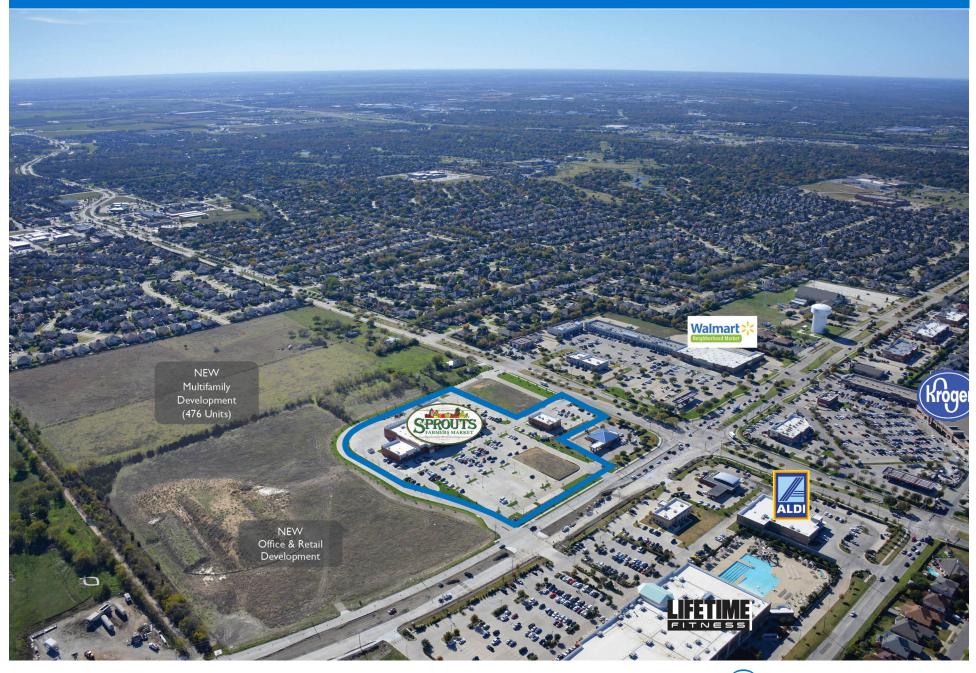

### MAJOR TENANT(S)

Sprouts Farmers Market Hollywood Feed Firehouse Subs Smoothie King

### LOCATION

1550 E. Debbie Lane | Mansfield, TX 76063

### PROPERTY HIGHLIGHTS

- Anchored by Sprouts Farmers Market
- Additional national tenants includes Dunkin' Donuts, Firehouse Subs and Smoothie King
- Population exceeds 108,200 in a three-mile radius with an average household income greater than \$124,100
- Located at the intersection of Debbie Lane (18,400 VPD) and Matlock Road (22,300 VPD)