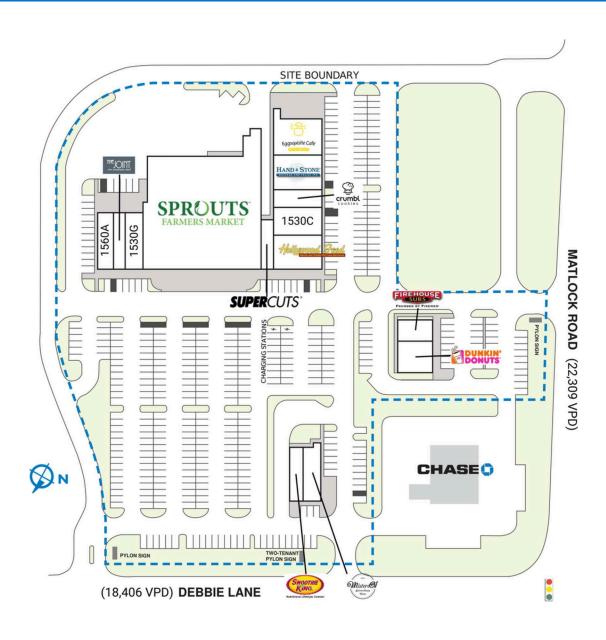

### MAJOR TENANT(S)

Sprouts Farmers Market Hollywood Feed Firehouse Subs Smoothie King

### PROPERTY HIGHLIGHTS

- Anchored by Sprouts Farmers Market
- Additional national tenants includes Dunkin' Donuts, Firehouse Subs and Smoothie King
- Population exceeds 108,200 in a three-mile radius with an average household income greater than \$124,100
- Located at the intersection of Debbie Lane (18,400 VPD) and Matlock Road (22,300 VPD)

# PHILLIPS EDISON & COMPANY®

| 2,200 SF<br>1,050 SF<br>1,190 SF<br>3,000 SF<br>2,500 SF<br>1,883 SF<br>3,000 SF<br>3,477 SF |
|----------------------------------------------------------------------------------------------|
| 1,190 SF<br>3,000 SF<br>2,500 SF<br>1,883 SF<br>3,000 SF                                     |
| 3,000 SF<br>2,500 SF<br>1,883 SF<br>3,000 SF                                                 |
| 2,500 SF<br>1,883 SF<br>3,000 SF                                                             |
| 1,883 SF<br>3,000 SF                                                                         |
| 3,000 SF                                                                                     |
| ,                                                                                            |
| 3,477 SF                                                                                     |
|                                                                                              |
| 2,480 SF                                                                                     |
| 27,500 SF                                                                                    |
| 2,000 SF                                                                                     |
| 1,120 SF                                                                                     |
| 2,200 SF                                                                                     |
| 1,753 SF                                                                                     |
| 55,353                                                                                       |
|                                                                                              |

#### SITE LEGEND

| Available             | Occupied        |
|-----------------------|-----------------|
| Leased (not occupied) | Owned by Others |
| Site Boundary         |                 |

1550 E. Debbie Lane | Mansfield, TX 76063