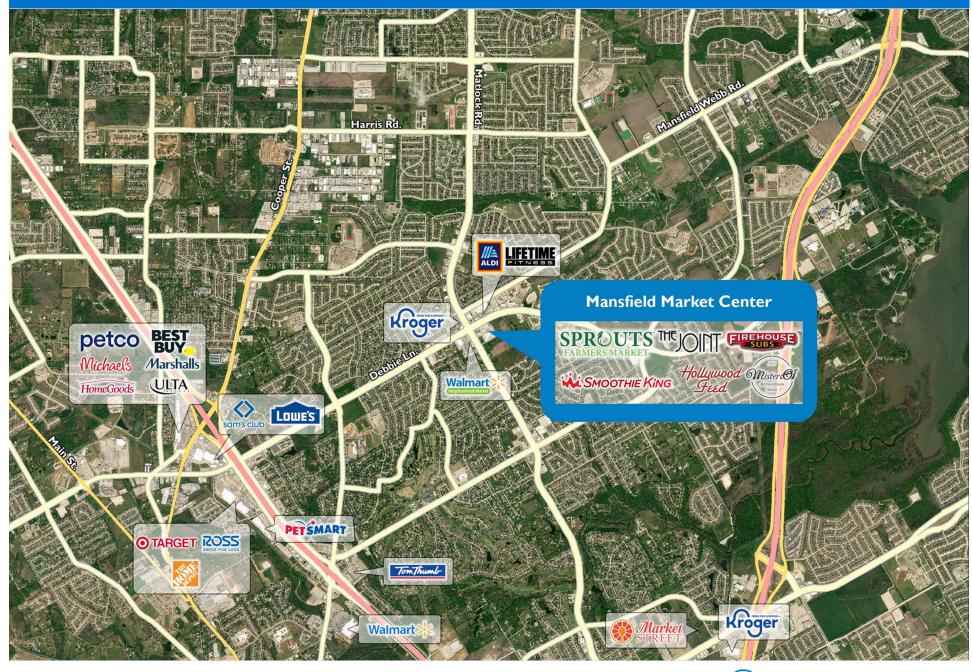

### MAJOR TENANT(S)

Sprouts Farmers Market Hollywood Feed Firehouse Subs Smoothie King

### LOCATION

1550 E. Debbie Lane | Mansfield, TX 76063

### PROPERTY HIGHLIGHTS

- Anchored by Sprouts Farmers Market
- Additional national tenants includes Dunkin' Donuts, Firehouse Subs and Smoothie King
- Population exceeds 108,200 in a three-mile radius with an average household income greater than \$124,100
- Located at the intersection of Debbie Lane (18,400 VPD) and Matlock Road (22,300 VPD)