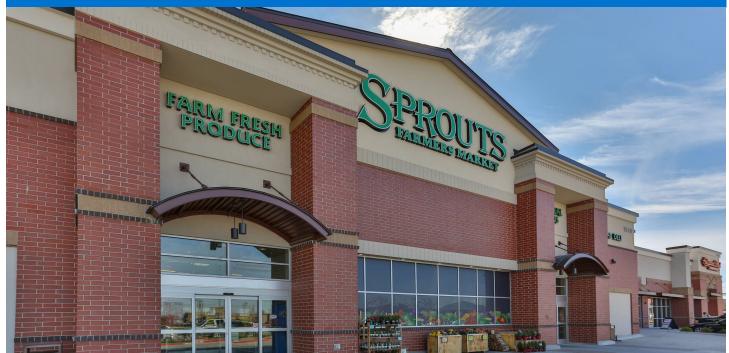

### MAJOR TENANT(S)

Sprouts Farmers Market Hollywood Feed Firehouse Subs Smoothie King

### PROPERTY HIGHLIGHTS

- Anchored by Sprouts Farmers Market
- Additional national tenants includes Dunkin' Donuts, Firehouse Subs and Smoothie King
- Population exceeds 108,200 in a three-mile radius with an average household income greater than \$124,100
- Located at the intersection of Debbie Lane (18,400 VPD) and Matlock Road (22,300 VPD)