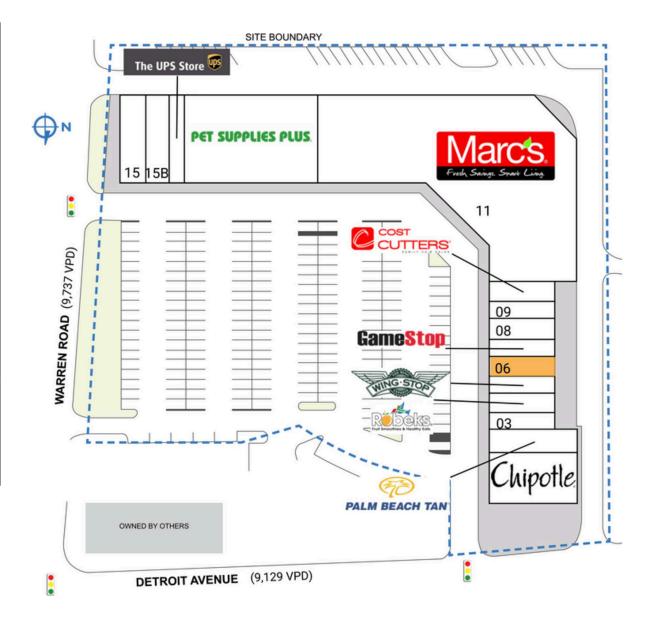

## **LAKEWOOD CITY CENTER**

| SPACE                                                                  | TENANT                          | SQ. FT.   |
|------------------------------------------------------------------------|---------------------------------|-----------|
| 01                                                                     | Chipotle Mexican Grill          | 3,200 SF  |
| 02                                                                     | Palm Beach Tan                  | 1,600 SF  |
| 03                                                                     | Falafel Express                 | 960 SF    |
| 04                                                                     | Robeks                          | 1,200 SF  |
| 05                                                                     | Wingstop                        | 960 SF    |
| 06                                                                     | AVAILABLE                       | 1,200 SF  |
| 07                                                                     | GameStop                        | 960 SF    |
| 08                                                                     | China Garden                    | 1,200 SF  |
| 09                                                                     | Advanced Dental Care Lakewood   | 960 SF    |
| 10                                                                     | Cost Cutters                    | 1,200 SF  |
| 11                                                                     | Marc's                          | 39,400 SF |
| 13                                                                     | Pet Supplies Plus               | 10,400 SF |
| 14                                                                     | The UPS Store                   | 1,200 SF  |
| 15                                                                     | Charley's Wings & Philly Steaks | 1,480 SF  |
| 15B                                                                    | LK Nail Spa                     | 1,360 SF  |
| TOTAL SQ. FT.                                                          |                                 | 67,280    |
| SITE LEGEND                                                            |                                 |           |
| Available Occupied Leased (not occupied) Owned by Others Site Boundary |                                 |           |