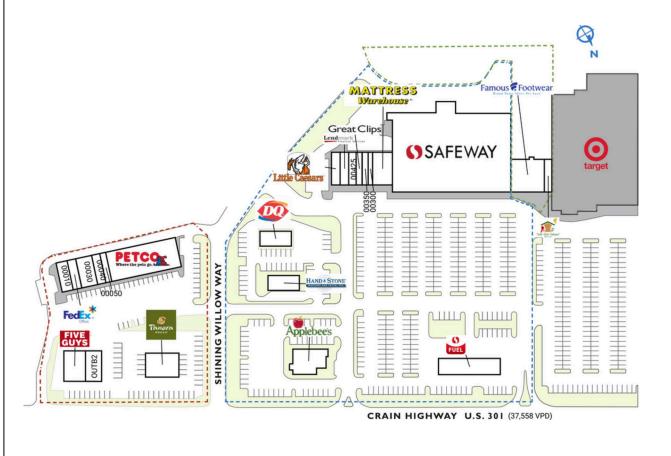

## MAJOR TENANT(S)

Safeway Petco Panera Bread Safeway Fuel

## PROPERTY HIGHLIGHTS

- Anchored by Safeway and shadow-anchored by Target
- Additional tenants include Petco, Panera Bread, Famous Footwear and Dairy Queen
- Located at the intersection of Crain Highway U.S. 301 and E Hawthorne Drive with more than 49,000 cars per day
- Growing population of 41,500 within a five-mile trade area with an average household income over \$139,100

## MORE INFO

www.phillipsedison.com

| SPACE                                 | TENANT                                 | SQ. FT.   |  |
|---------------------------------------|----------------------------------------|-----------|--|
| FUEL                                  | Safeway Fuel                           |           |  |
| OUTI                                  | Applebee's                             | 5,200 SF  |  |
| OUT2                                  | Hand & Stone Massage and Facial Spa    | 3,000 SF  |  |
| OUT3                                  | Dairy Queen                            | 2,500 SF  |  |
| OUTBI                                 | Five Guys                              | 2,500 SF  |  |
| OUTB2                                 | Horizon Family Dental Care of La Plata | 1,900 SF  |  |
| SHADI                                 | Target                                 |           |  |
| 00010                                 | Cellular Connection                    | 2,400 SF  |  |
| 00020                                 | FedEx Office                           | 2,000 SF  |  |
| 00030                                 | Ka'ribbean Fire                        | 3,200 SF  |  |
| 00040                                 | LabCorp                                | 1,800 SF  |  |
| 00050                                 | MV Nails Salon LLC                     | 1,200 SF  |  |
| 00060                                 | Petco                                  | 15,000 SF |  |
| 00070                                 | Panera Bread                           | 5,000 SF  |  |
| 08000                                 | Wild Birds Unlimited                   | 1,400 SF  |  |
| 00090                                 | Famous Footwear                        | 6,600 SF  |  |
| 00100                                 | Safeway                                | 57,860 SF |  |
| 00200                                 | Mattress Warehouse                     | 4,000 SF  |  |
| 00300                                 | Dragon Nails                           | 880 SF    |  |
| 00350                                 | The UPS Store                          | 1,120 SF  |  |
| 00400                                 | Great Clips                            | 1,200 SF  |  |
| 00425                                 | MyEyeDr                                | 1,600 SF  |  |
| 00450                                 | Lendmark Financial Services            | 1,600 SF  |  |
| 00500                                 | Little Caesars                         | 1,600 SF  |  |
| TOTAL SQ. FT. 123,561                 |                                        |           |  |
|                                       |                                        |           |  |
| SITE LEGEND                           |                                        |           |  |
| ☐ Available ☐ Occupied                |                                        |           |  |
| Leased (not occupied) Owned by Others |                                        |           |  |
| Site Boundary                         |                                        |           |  |