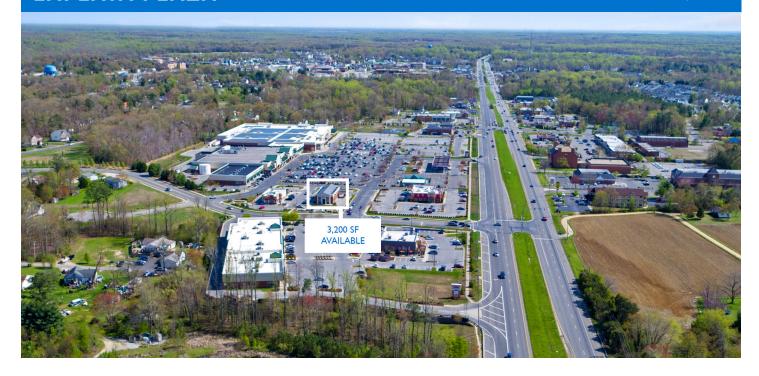

#### LOCATION

301 Shining Willow Way | La Plata, MD 20646

## PROPERTY HIGHLIGHTS

- Anchored by Safeway and shadow-anchored by Target
- Additional tenants include Petco, Panera Bread, Famous Footwear and Dairy Queen
- Located at the intersection of Crain Highway U.S. 301 and E Hawthorne Drive with more than 49,000 cars per day
- Growing population of 41,500 within a five-mile trade area with an average household income over \$139,100