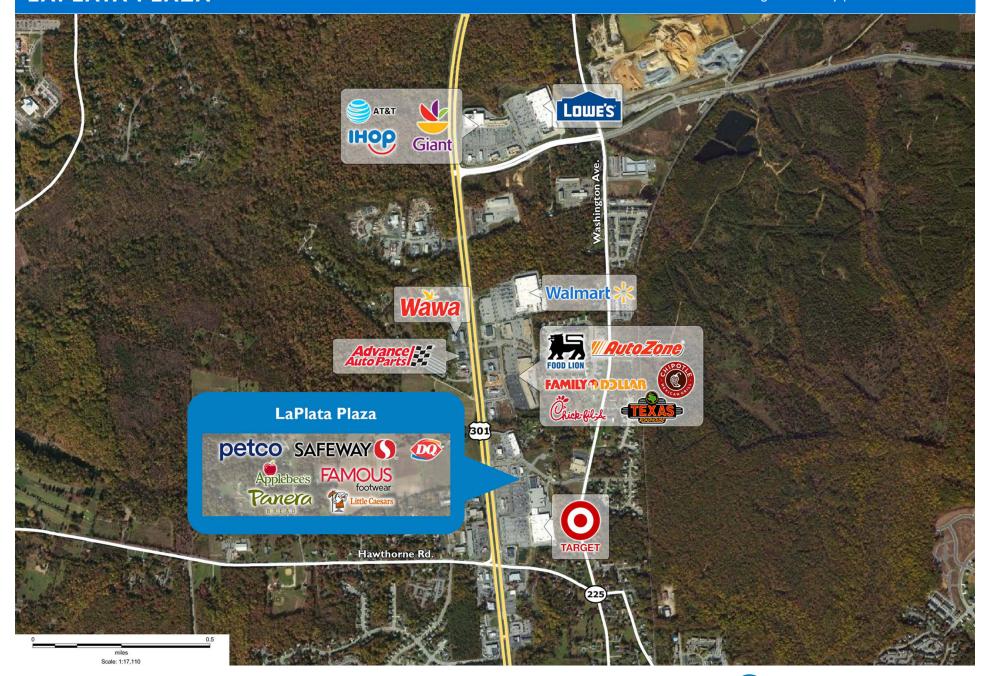

## MAJOR TENANT(S)

Safeway Petco Panera Bread Safeway Fuel

## PROPERTY HIGHLIGHTS

- Anchored by Safeway and shadow-anchored by Target
- Additional tenants include Petco, Panera Bread, Famous Footwear and Dairy Queen
- Located at the intersection of Crain Highway U.S. 301 and E Hawthorne Drive with more than 49,000 cars per day
- Growing population of 41,500 within a five-mile trade area with an average household income over \$139,100