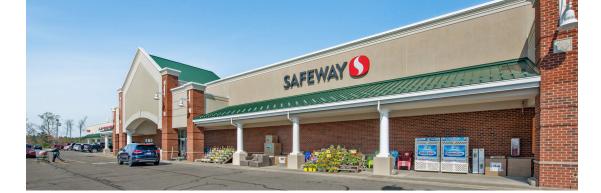

## MAJOR TENANT(S)

Safeway Petco Panera Bread Safeway Fuel

## PROPERTY HIGHLIGHTS

- Anchored by Safeway and shadow-anchored by Target
- Additional tenants include Petco, Panera Bread, Famous Footwear and Dairy Queen
- Located at the intersection of Crain Highway U.S. 301 and E Hawthorne Drive with more than 49,000 cars per day
- Growing population of 41,500 within a five-mile trade area with an average household income over \$139,100